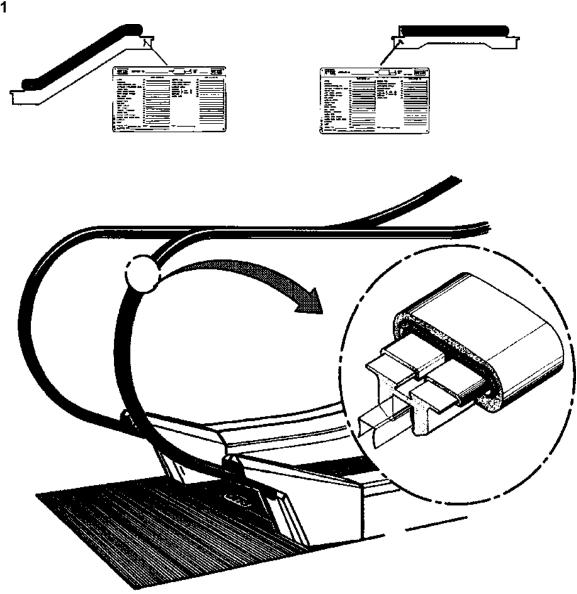

## SPL 55-GO50XW - Trav-O-Lator Handrail; Escalator Handrail

Page 2 - Trav-O-Lator Handrail; Escalator Handrail

| <u></u>     | GO50XW   |                                                                  |        |
|-------------|----------|------------------------------------------------------------------|--------|
| REF.<br>No. | PART No. | DESCRIPTION                                                      |        |
| 1           |          | The handrail is delivered endless with specific contract length. |        |
| 2           |          | Hook for Handrail Assembly, Passenger Line                       | WZ5365 |
| 3           |          | Hook for Handrail Assembly, Return Line (long hook, part 1)      | WZ5366 |
| 4           |          | Hook for Handrail Assembly, Return Line (long hook, part 2)      | WZ5367 |