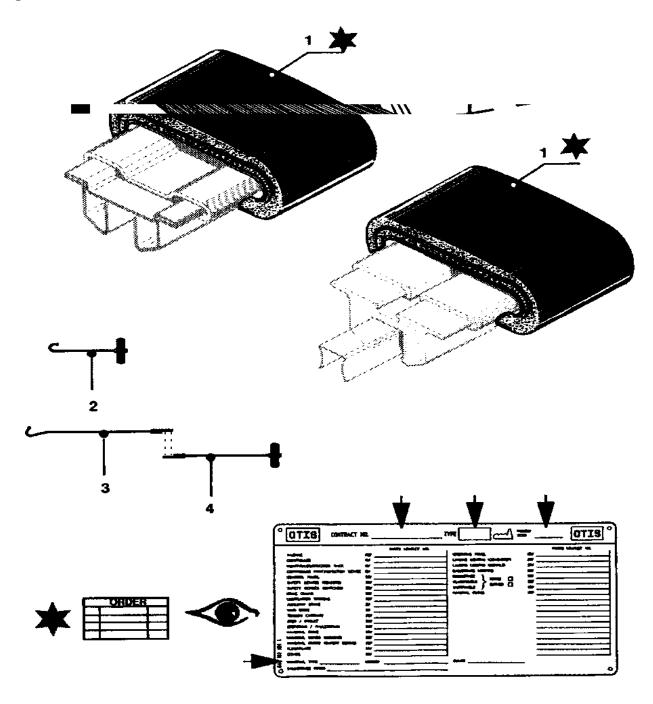

## SPL 55-GO50XW - Trav-O-Lator Handrail; Escalator Handrail

Page 2 - Trav-O-Lator Handrail; Escalator Handrail

| <u></u>     | GO50XW   |                                                                  |        |
|-------------|----------|------------------------------------------------------------------|--------|
| REF.<br>No. | PART No. | DESCRIPTION                                                      |        |
| 1           |          | The handrail is delivered endless with specific contract length. |        |
| 2           |          | Hook for Handrail Assembly, Passenger Line                       | WZ5365 |
| 3           |          | Hook for Handrail Assembly, Return Line (long hook, part 1)      | WZ5366 |
| 4           |          | Hook for Handrail Assembly, Return Line (long hook, part 2)      | WZ5367 |