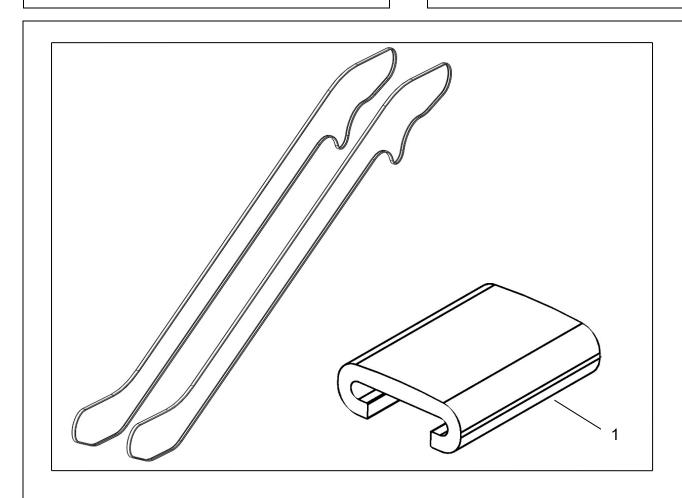

# Spare Parts Leaflet 55 - HE0601E

|          | HE0601E  |              |                  |        |             |
|----------|----------|--------------|------------------|--------|-------------|
| REF. No. | PART No. | COLOR        | MATERIAL         | SLIDER | DESCRIPTION |
| 1        | XAA50AW1 | BLACK        | POLYURET<br>HANE | FABRIC | HANDRAIL    |
|          | XAA50AW2 | RED          |                  |        |             |
|          | XAA50AW3 | GRAY         |                  |        |             |
|          | XAA50AW4 | CARBON BLACK |                  |        |             |
|          | XAA50AW6 | GREEN        |                  |        |             |
|          | XAA50AW7 | BEIGE        |                  |        |             |
|          | XAA50AW8 | ROYAL BLUE   |                  |        |             |
|          | XAA50AW9 | BROWN GLOSSY |                  |        |             |
|          | GO50AEX1 | BLACK        | RUBBER           | COTTON |             |