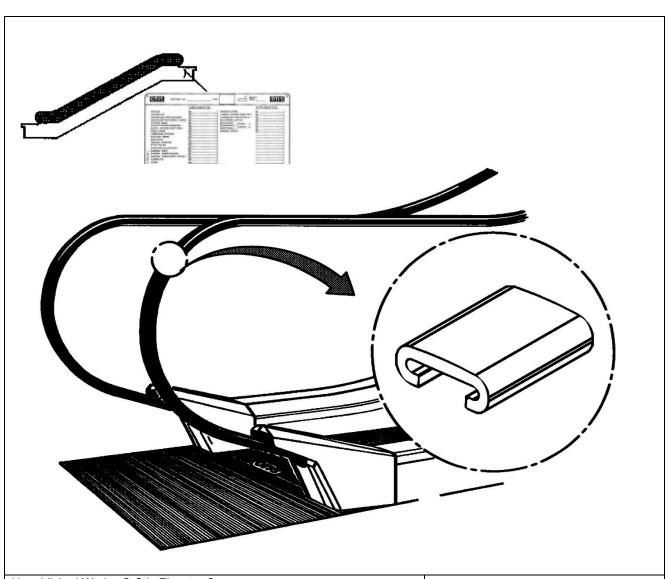

# ESCALATOR HANDRAIL

## Spare Parts Leaflet 55-HE0601E

Dec. 12th, 2019 / Page 1 of 3



Unpublished Work—© Otis Elevator Co.



This document does not contain any technical data subject to ITAR or EAR

ESCALATOR ENGINEERING
Otis Elevator Company
OTIS ENGINEERING CHINA
ESCALATOR

### ESCALATOR 55-HE0601E

### **History**

### **Leaflet Description**

**HANDRAIL** 

#### **Leaflet Revisions**

| Date Revised                 | Subject Matter Expert | Reason for Revision                     |  |
|------------------------------|-----------------------|-----------------------------------------|--|
| Dec. 12, 2019                | Shi Lilong            | New SPL (CN NO.: CNT2001404)            |  |
| Feb. 09 <sup>th</sup> , 2023 | LIU LIULIU            | CHANGE DATE FORMAT (CN NO.: CNT2300186) |  |
|                              |                       |