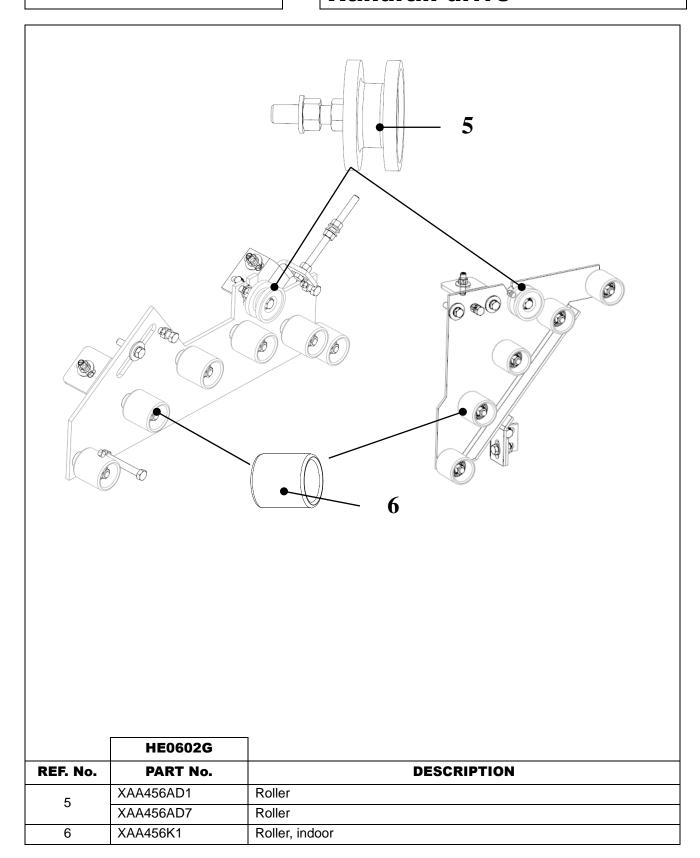

T       | ENVIRMT |
| 3        | HAA26180A7  | Handrail drive shaft assembly | type 1000         | INDOOR  |
|          | HAA26180A8  | Handrail drive shaft assembly | type 800          |         |
|          | HAA26180A9  | Handrail drive shaft assembly | type 600          |         |
|          | HAA26180A17 | Handrail drive shaft assembly | type 1000         |         |
|          | HAA26180A18 | Handrail drive shaft assembly | type 800          | OUTDOOR |
|          | HAA26180A19 | Handrail drive shaft assembly | type 600          |         |
| 4        | HAA209D1    | Bearing                       | Type 1000/800/600 | INDOOR  |
|          | HAA209D2    | Bearing                       | Type 1000/800/600 | OUTDOOR |

### Spare Parts Leaflet 55 – HE0602G

## ESCALATOR Handrail drive



XAA456K2 Roller, outdoor

## ESCALATOR Handrail drive

### Spare Parts Leaflet 55 – HE0602G



### Spare Parts Leaflet 55 – HE0602G

## ESCALATOR Handrail drive



## ESCALATOR Handrail drive

### Spare Parts Leaflet 55 – HE0602G



|          | HE0602G    |                                                    |                       |
|----------|------------|----------------------------------------------------|-----------------------|
| REF. No. | PART No.   | DESCRIPTION                                        | REMARK                |
| 11       | HAA385BQ1  | Upper handrail drive chain tensioner, indoor       |                       |
| 11       | HAA385BQ11 | Upper handrail drive chain tension device, outdoor |                       |
| 12       | HAA385BQ2  | Lower handrail drive cha