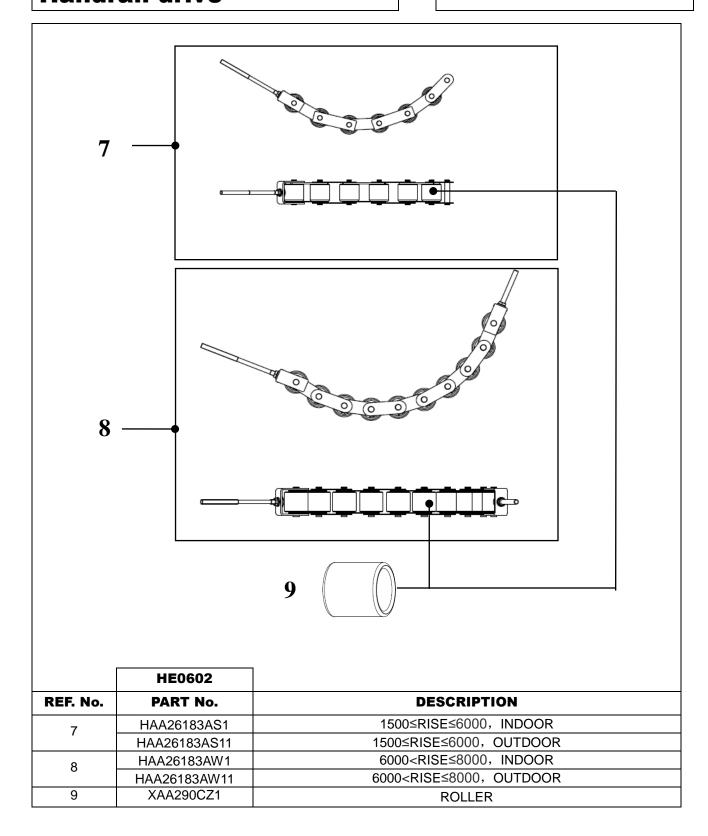

| INDOOR  |
|          | HAA26180A8  | Handrail drive shaft assembly | type 800          |         |
|          | HAA26180A9  | Handrail drive shaft assembly | type 600          |         |
|          | HAA26180A17 | Handrail drive shaft assembly | type 1000         |         |
|          | HAA26180A18 | Handrail drive shaft assembly | type 800          | OUTDOOR |
|          | HAA26180A19 | Handrail drive shaft assembly | type 600          |         |
| 4        | HAA209D1    | Bearing                       | Type 1000/800/600 | INDOOR  |
|          | HAA209D2    | Bearing                       | Type 1000/800/600 | OUTDOOR |

### Spare Parts Leaflet 55 – HE0602G

## ESCALATOR Handrail drive



XAA456K2 Roller, outdoor

## ESCALATOR Handrail drive

### Spare Parts Leaflet 55 – HE0602G



### Spare Parts Leaflet 55 – HE0602G

## ESCALATOR Handrail drive



## ESCALATOR Handrail drive

### Spare Parts Leaflet 55 – HE0602G



|          | HE0602G    |                                                    |                       |
|----------|------------|----------------------------------------------------|-----------------------|
| REF. No. | PART No.   | DESCRIPTION                                        | REMARK                |
| 11       | HAA385BQ1  | Upper handrail drive chain tensioner, indoor       |                       |
| 11       | HAA385BQ11 | Upper handrail drive chain tension device, outdoor |                       |
| 12       | HAA385BQ2  | Lower handrail drive chain tensioner, indoor       |                       |
| 12       | HAA385BQ12 | Lower handrail d