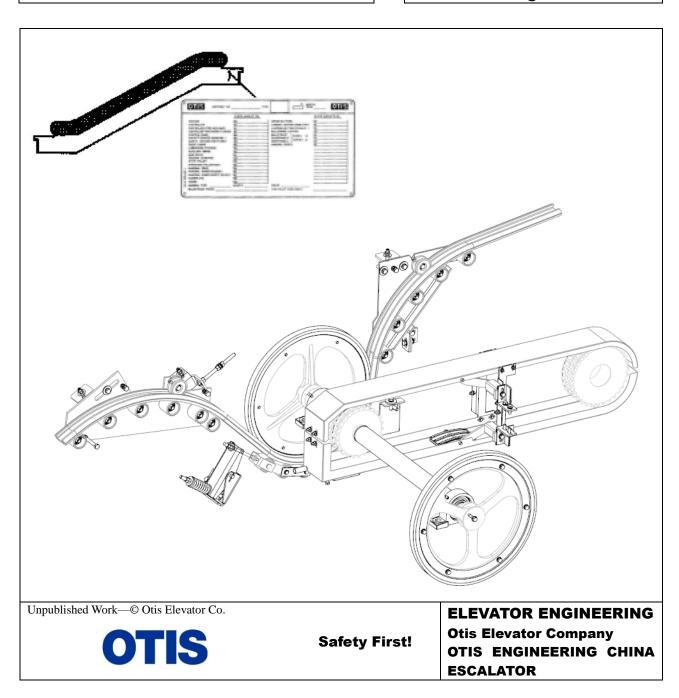

## Escalator Handrail drive

## Spare Parts Leaflet 55 - HE0602G

04/01/2019/ Page 1 of 9

## Escalator HE0602G SPL

# ESCALATOR Handrail drive