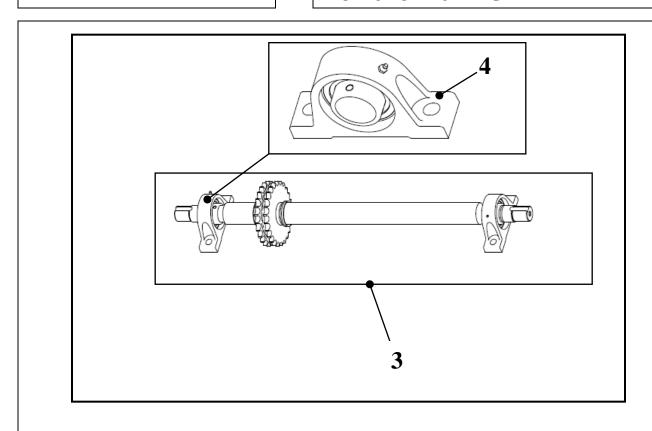

# ESCALATOR Handrail drive

|          | HE0602G     |                               |                   |         |
|----------|-------------|-------------------------------|-------------------|---------|
| REF. No. | PART No.    | DESCRIPTION                   | ARRANGEMENT       | ENVIRMT |
| 3        | HAA26180A7  | Handrail drive shaft assembly | type 1000         | INDOOR  |
|          | HAA26180A8  | Handrail drive shaft assembly | type 800          |         |
|          | HAA26180A9  | Handrail drive shaft assembly | type 600          |         |
|          | HAA26180A17 | Handrail drive shaft assembly | type 1000         |         |
|          | HAA26180A18 | Handrail drive shaft assembly | type 800          | OUTDOOR |
|          | HAA26180A19 | Handrail drive shaft assembly | type 600          |         |
| 4        | HAA209D1    | Bearing                       | Type 1000/800/600 | INDOOR  |
|          | HAA209D2    | Bearing                       | Type 1000/800/600 | OUTDOOR |