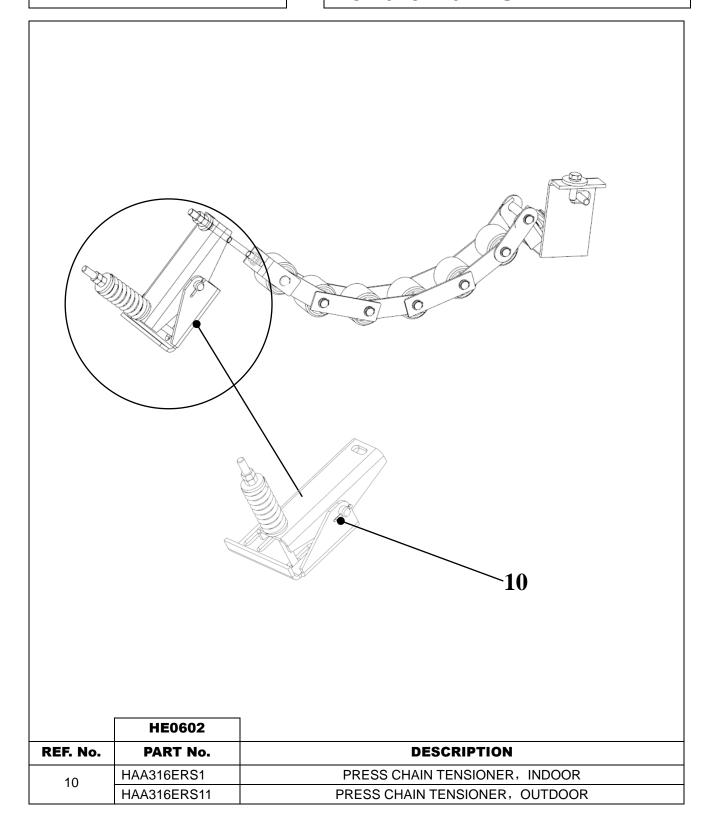

y | type 800          |         |
|          | HAA26180A9  | Handrail drive shaft assembly | type 600          |         |
|          | HAA26180A17 | Handrail drive shaft assembly | type 1000         |         |
|          | HAA26180A18 | Handrail drive shaft assembly | type 800          | OUTDOOR |
|          | HAA26180A19 | Handrail drive shaft assembly | type 600          |         |
| 4        | HAA209D1    | Bearing                       | Type 1000/800/600 | INDOOR  |
|          | HAA209D2    | Bearing                       | Type 1000/800/600 | OUTDOOR |

### Spare Parts Leaflet 55 – HE0602G

## ESCALATOR Handrail drive



XAA456K2 Roller, outdoor

## ESCALATOR Handrail drive

### Spare Parts Leaflet 55 – HE0602G



### Spare Parts Leaflet 55 – HE0602G

## ESCALATOR Handrail drive



## ESCALATOR Handrail drive

### Spare Parts Leaflet 55 – HE0602G



|          | HE0602G    |                                                    |                       |
|----------|------------|----------------------------------------------------|-----------------------|
| REF. No. | PART No.   | DESCRIPTION                                        | REMARK                |
| 11       | HAA385BQ1  | Upper handrail drive chain tensioner, indoor       |                       |
| 11       | HAA385BQ11 | Upper handrail drive chain tension device, outdoor |                       |
| 12       | HAA385BQ2  | Lower handrail drive chain tensioner, indoor       |                       |
| 12       | HAA385BQ12 | Lower handrail drive chain tension device, outdoor |                       |
| 13