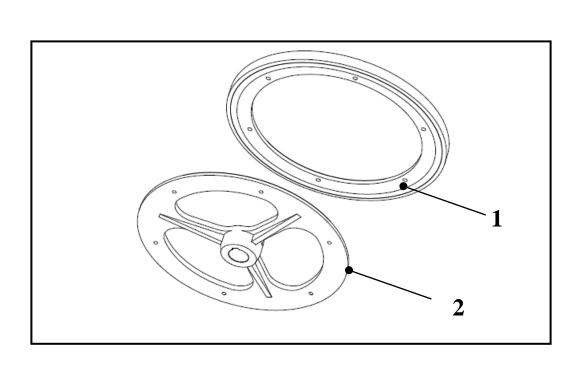

### Spare Parts Leaflet 55 – HE0602G

|          | HE0602G    |                         |           |  |
|----------|------------|-------------------------|-----------|--|
| REF. No. | PART No.   | DESCRIPTION             | MATERIAL  |  |
| 1        | HAA290AN1  | Friction wheel, indoor  | PU+ HT250 |  |
| '        | HAA290AN11 | Friction wheel, outdoor |           |  |
| 2        | XBA397L1   | Hub, flange, indoor     | HT200     |  |
| 2        | XBA397L2   | Hub, flange, outdoor    | 111200    |  |