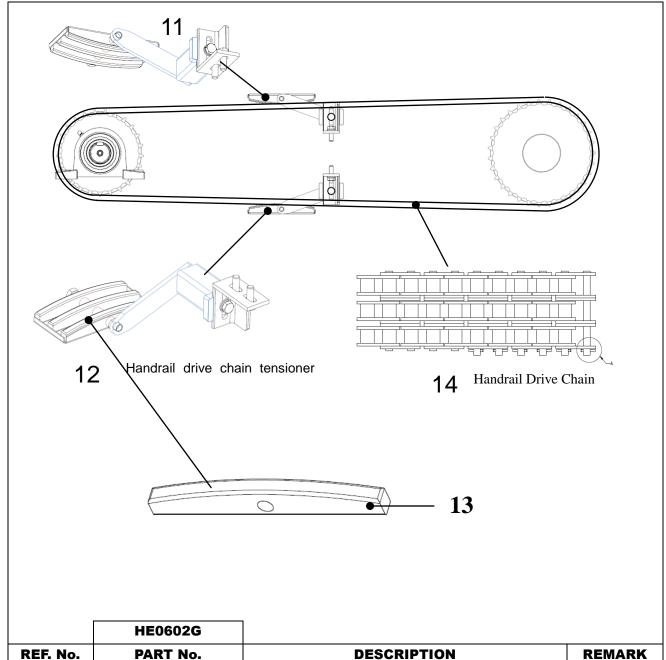

### Spare Parts Leaflet 55 – HE0602G

|          | HE0602G    |                                                    |                       |
|----------|------------|----------------------------------------------------|-----------------------|
| REF. No. | PART No.   | DESCRIPTION                                        | REMARK                |
| 11       | HAA385BQ1  | Upper handrail drive chain tensioner, indoor       |                       |
| 11       | HAA385BQ11 | Upper handrail drive chain tension device, outdoor |                       |
| 12       | HAA385BQ2  | Lower handrail drive chain tensioner, indoor       |                       |
| 12       | HAA385BQ12 | Lower handrail drive chain tension device, outdoor |                       |
| 13       | HAA380AG1  | GIB                                                |                       |
| 14       | HAA332X997 | DRIVING CHAIN,PITCH=114                            | only for 2 flat steps |
| 14       | HAA332X997 | DRIVING CHAIN, PITCH=134                           | only for 3 flat steps |