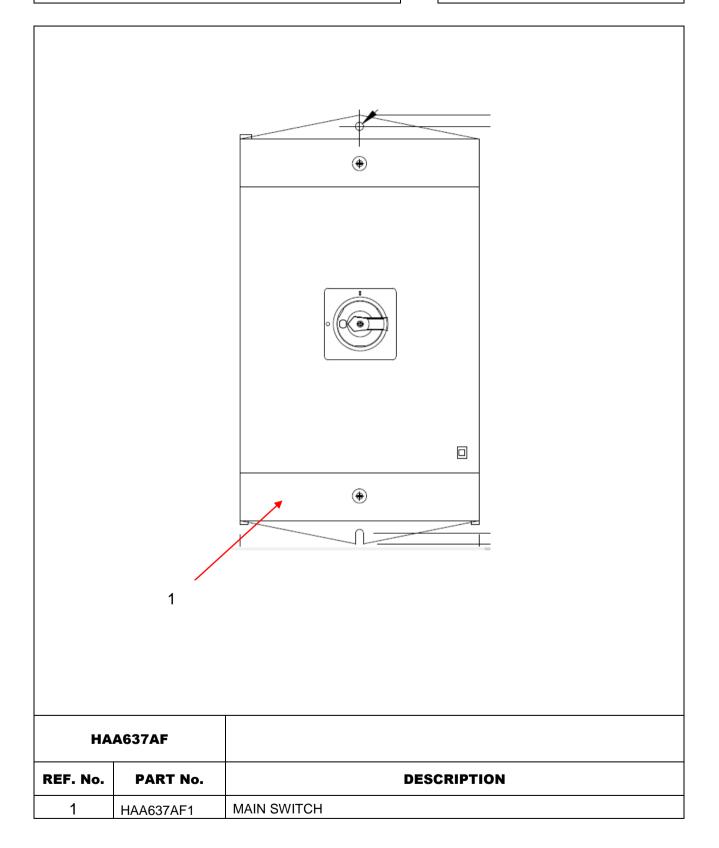

#### **Related Drawings**

| Drawing No. | Title              | Drawing No. | Title       |
|-------------|--------------------|-------------|-------------|
| HAA26200W   | HEATING CONTROLLER | HAA637AF    | MAIN SWITCH |
| HAA174CCQ   | CABLE              |             |             |
| HAA176DZ    | CONNECTOR          |             |             |