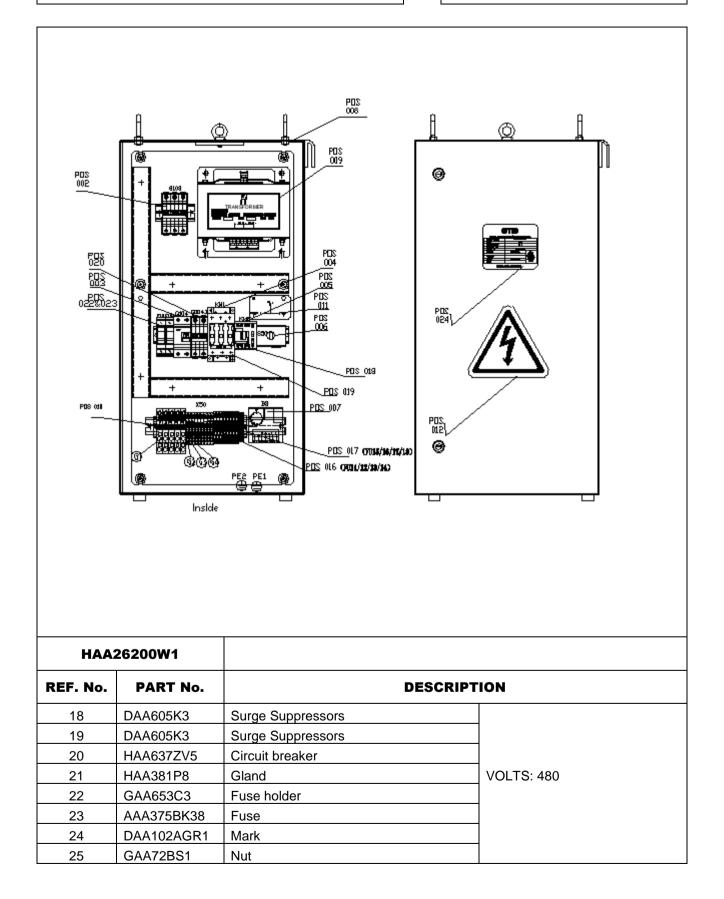

# ESCALATOR HEATING SYSTEM

٦

|                                | Inside                                                                                |                                                          |            |
|--------------------------------|---------------------------------------------------------------------------------------|----------------------------------------------------------|------------|
| НАА                            | Lusid                                                                                 |                                                          |            |
| HAA2<br>REF. No.               |                                                                                       |                                                          |            |
|                                | 26200W1                                                                               |                                                          |            |
| REF. No.                       | 26200W1<br>PART No.                                                                   | DESCRIPTION                                              |            |
| <b>REF. No.</b> 10             | 26200W1<br>PART No.<br>DAA303ES9                                                      | DESCRIPTION                                              |            |
| <b>REF. No.</b><br>10<br>11    | 26200W1<br>PART No.<br>DAA303ES9<br>DAA102KH1                                         | DESCRIPTION                                              |            |
| <b>REF. No.</b> 10 11 12       | 26200W1<br>PART No.<br>DAA303ES9<br>DAA102KH1<br>GAA102AKC1                           | DESCRIPTION Terminal block Mark Nameplate                | VOLTS: 480 |
| <b>REF. No.</b> 10 11 12 13    | 26200W1<br>PART No.<br>DAA303ES9<br>DAA102KH1<br>GAA102AKC1<br>DAA102TL1              | DESCRIPTION Terminal block Mark Nameplate Mark           | VOLTS: 480 |
| <b>REF. No.</b> 10 11 12 13 14 | 26200W1<br>PART No.<br>DAA303ES9<br>DAA102KH1<br>GAA102AKC1<br>DAA102TL1<br>DAA102LN1 | DESCRIPTION Terminal block Mark Nameplate Mark Mark Mark | VOLTS: 480 |