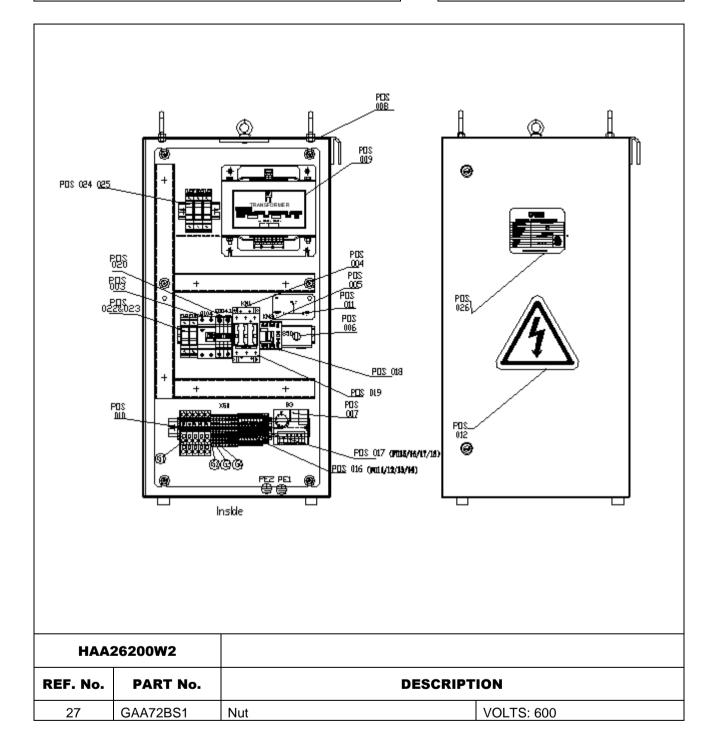

# ESCALATOR HEATING SYSTEM

٦

|                                | Inside                                                                                |                                                          |            |
|--------------------------------|---------------------------------------------------------------------------------------|----------------------------------------------------------|------------|
| НАА                            | Lusid                                                                                 |                                                          |            |
| HAA2<br>REF. No.               |                                                                                       |                                                          |            |
|                                | 26200W1                                                                               |                                                          |            |
| REF. No.                       | 26200W1<br>PART No.                                                                   | DESCRIPTION                                              |            |
| <b>REF. No.</b> 10             | 26200W1<br>PART No.<br>DAA303ES9                                                      | DESCRIPTION                                              |            |
| <b>REF. No.</b><br>10<br>11    | 26200W1<br>PART No.<br>DAA303ES9<br>DAA102KH1                                         | DESCRIPTION                                              |            |
| <b>REF. No.</b> 10 11 12       | 26200W1<br>PART No.<br>DAA303ES9<br>DAA102KH1<br>GAA102AKC1                           | DESCRIPTION Terminal block Mark Nameplate                | VOLTS: 480 |
| <b>REF. No.</b> 10 11 12 13    | 26200W1<br>PART No.<br>DAA303ES9<br>DAA102KH1<br>GAA102AKC1<br>DAA102TL1              | DESCRIPTION Terminal block Mark Nameplate Mark           | VOLTS: 480 |
| <b>REF. No.</b> 10 11 12 13 14 | 26200W1<br>PART No.<br>DAA303ES9<br>DAA102KH1<br>GAA102AKC1<br>DAA102TL1<br>DAA102LN1 | DESCRIPTION Terminal block Mark Nameplate Mark Mark Mark | VOLTS: 480 |