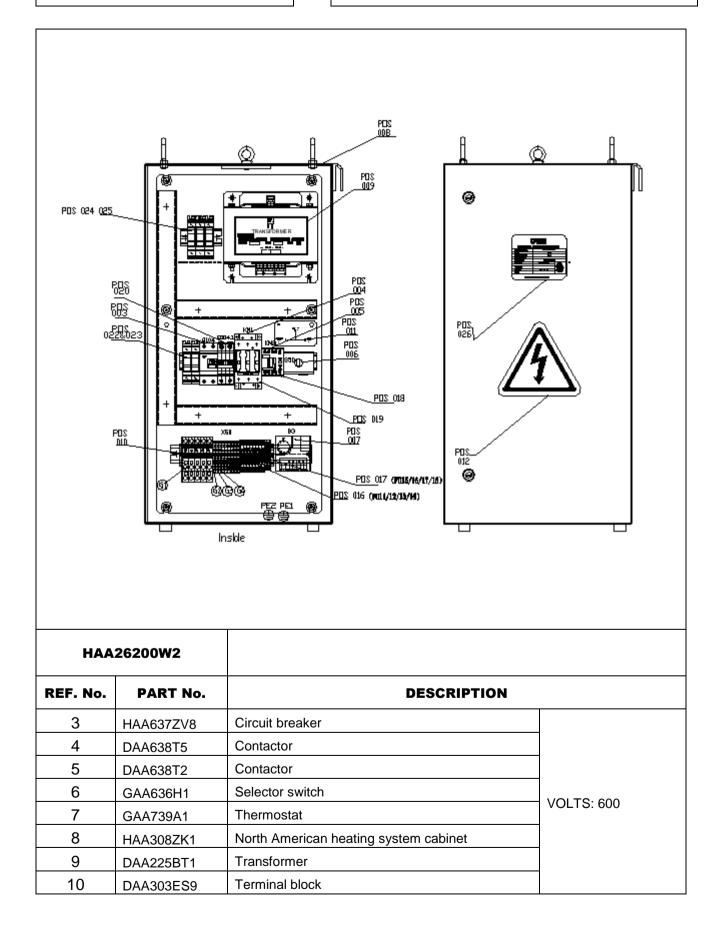

# ESCALATOR HEATING SYSTEM

٦

|                                | Inside                                                                                |                                                          |            |
|--------------------------------|---------------------------------------------------------------------------------------|----------------------------------------------------------|------------|
| НАА                            | Lusid                                                                                 |                                                          |            |
| HAA2<br>REF. No.               |                                                                                       |                                                          |            |
|                                | 26200W1                                                                               |                                                          |            |
| REF. No.                       | 26200W1<br>PART No.                                                                   | DESCRIPTION                                              |            |
| <b>REF. No.</b> 10             | 26200W1<br>PART No.<br>DAA303ES9                                                      | DESCRIPTION                                              |            |
| <b>REF. No.</b><br>10<br>11    | 26200W1<br>PART No.<br>DAA303ES9<br>DAA102KH1                                         | DESCRIPTION                                              |            |
| <b>REF. No.</b> 10 11 12       | 26200W1<br>PART No.<br>DAA303ES9<br>DAA102KH1<br>GAA102AKC1                           | DESCRIPTION Terminal block Mark Nameplate                | VOLTS: 480 |
| <b>REF. No.</b> 10 11 12 13    | 26200W1<br>PART No.<br>DAA303ES9<br>DAA102KH1<br>GAA102AKC1<br>DAA102TL1              | DESCRIPTION Terminal block Mark Nameplate Mark           | VOLTS: 480 |
| <b>REF. No.</b> 10 11 12 13 14 | 26200W1<br>PART No.<br>DAA303ES9<br>DAA102KH1<br>GAA102AKC1<br>DAA102TL1<br>DAA102LN1 | DESCRIPTION Terminal block Mark Nameplate Mark Mark Mark | VOLTS: 480 |