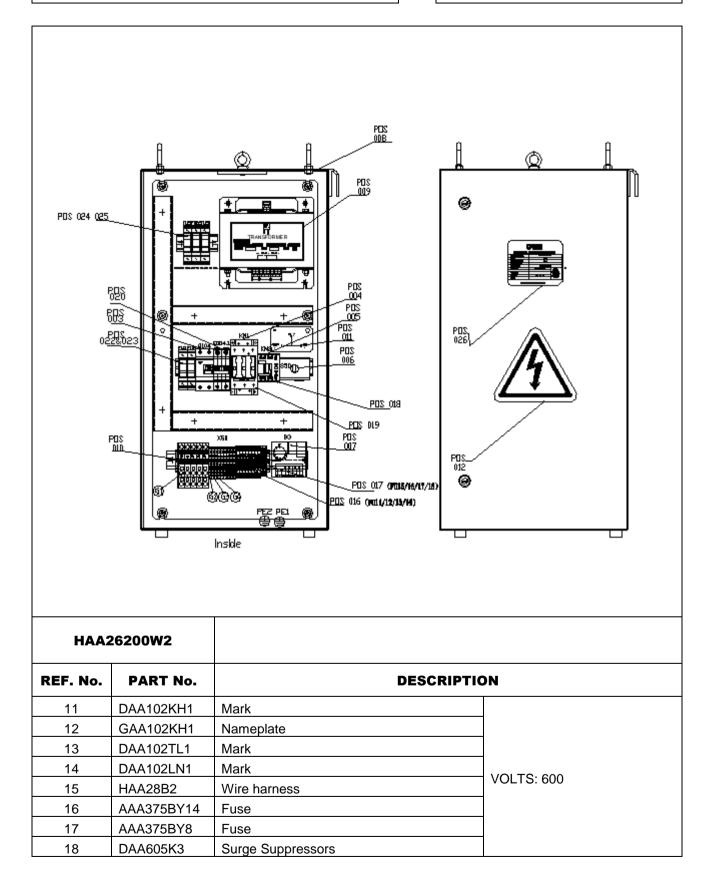

# ESCALATOR HEATING SYSTEM

٦

|                                | Inside                                                                                |                                                          |            |
|--------------------------------|---------------------------------------------------------------------------------------|----------------------------------------------------------|------------|
| НАА                            | Lusid                                                                                 |                                                          |            |
| HAA2<br>REF. No.               |                                                                                       |                                                          |            |
|                                | 26200W1                                                                               |                                                          |            |
| REF. No.                       | 26200W1<br>PART No.                                                                   | DESCRIPTION                                              |            |
| <b>REF. No.</b> 10             | 26200W1<br>PART No.<br>DAA303ES9                                                      | DESCRIPTION                                              |            |
| <b>REF. No.</b><br>10<br>11    | 26200W1<br>PART No.<br>DAA303ES9<br>DAA102KH1                                         | DESCRIPTION                                              |            |
| <b>REF. No.</b> 10 11 12       | 26200W1<br>PART No.<br>DAA303ES9<br>DAA102KH1<br>GAA102AKC1                           | DESCRIPTION Terminal block Mark Nameplate                | VOLTS: 480 |
| <b>REF. No.</b> 10 11 12 13    | 26200W1<br>PART No.<br>DAA303ES9<br>DAA102KH1<br>GAA102AKC1<br>DAA102TL1              | DESCRIPTION Terminal block Mark Nameplate Mark           | VOLTS: 480 |
| <b>REF. No.</b> 10 11 12 13 14 | 26200W1<br>PART No.<br>DAA303ES9<br>DAA102KH1<br>GAA102AKC1<br>DAA102TL1<br>DAA102LN1 | DESCRIPTION Terminal block Mark Nameplate Mark Mark Mark | VOLTS: 480 |