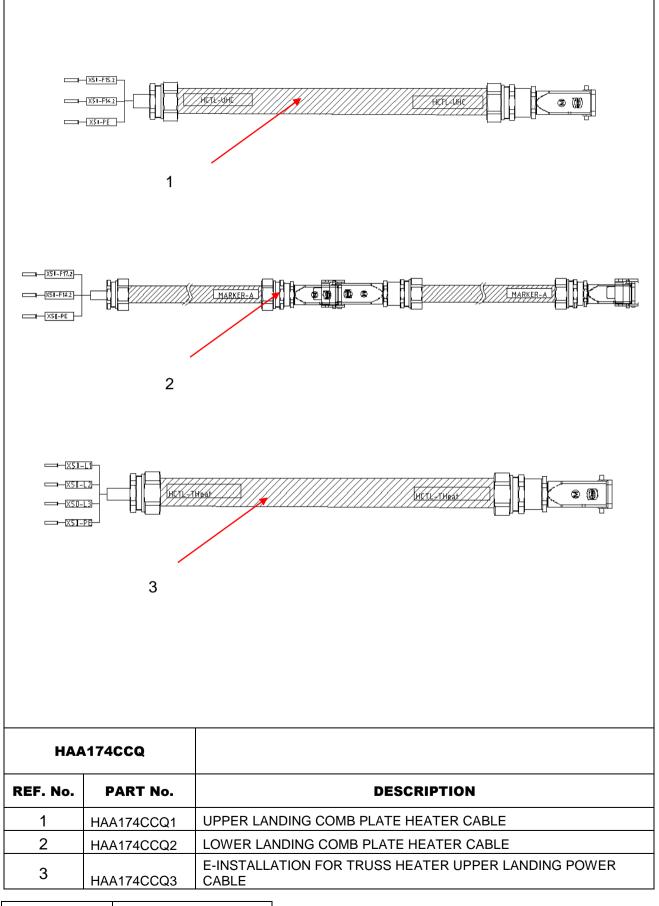

| VOLTS: 480 |
| <b>REF. No.</b> 10 11 12 13    | 26200W1<br>PART No.<br>DAA303ES9<br>DAA102KH1<br>GAA102AKC1<br>DAA102TL1              | DESCRIPTION Terminal block Mark Nameplate Mark           | VOLTS: 480 |
| <b>REF. No.</b> 10 11 12 13 14 | 26200W1<br>PART No.<br>DAA303ES9<br>DAA102KH1<br>GAA102AKC1<br>DAA102TL1<br>DAA102LN1 | DESCRIPTION Terminal block Mark Nameplate Mark Mark Mark | VOLTS: 480 |

#### **HEATING SYSTEM**

**Spare Parts Leaflet** 



## 55 - HE1206D

# ESCALATOR HEATING SYSTEM



| Page 6 No | ov. 22, 2019 |
|-----------|--------------|
|-----------|--------------|

### **HEATING SYSTEM**

**Spare Parts Leaflet** 



## 55 - HE1206D

# ESCALATOR

# **HEATING SYSTEM**



#### **HEATING SYSTEM**

**Spare Parts Leaflet** 





# 55 - HE1206D

# ESCALATOR HEATING SYSTEM



Page 10 Nov. 22, 2019

Unpublished Work—Otis Elevator Co.





# 55 - HE1206D

# ESCALATOR

# **HEATING SYSTEM**



# **HEATING SYSTEM**

**Spare Parts Leaflet**