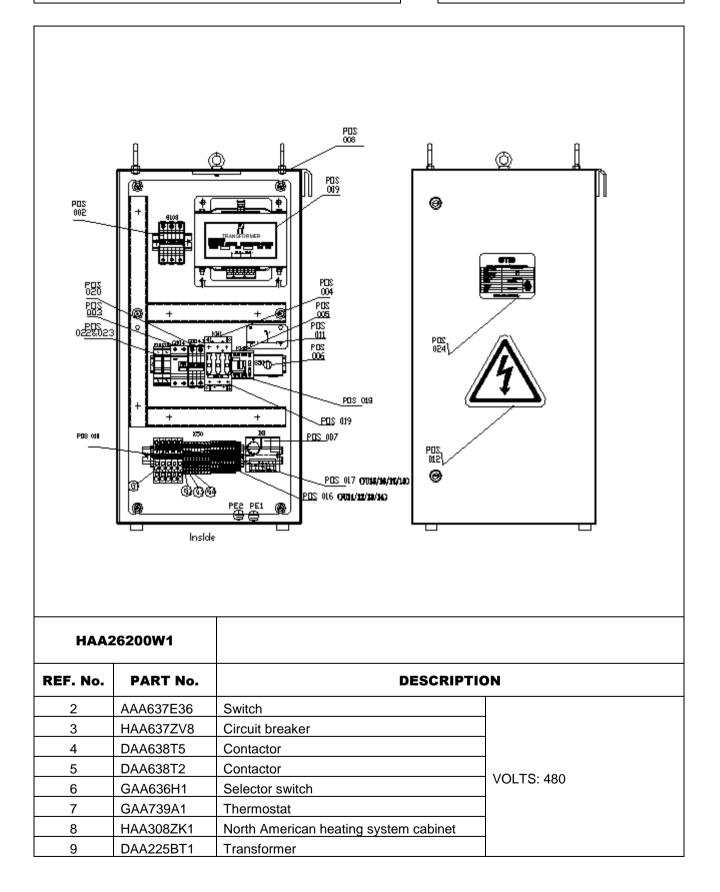

# ESCALATOR HEATING SYSTEM

٦

|                                | Inside                                                                                |                                                          |            |
|--------------------------------|---------------------------------------------------------------------------------------|----------------------------------------------------------|------------|
| НАА                            | Lusid                                                                                 |                                                          |            |
| HAA2<br>REF. No.               |                                                                                       |                                                          |            |
|                                | 26200W1                                                                               |                                                          |            |
| REF. No.                       | 26200W1<br>PART No.                                                                   | DESCRIPTION                                              |            |
| <b>REF. No.</b> 10             | 26200W1<br>PART No.<br>DAA303ES9                                                      | DESCRIPTION                                              |            |
| <b>REF. No.</b><br>10<br>11    | 26200W1<br>PART No.<br>DAA303ES9<br>DAA102KH1                                         | DESCRIPTION                                              |            |
| <b>REF. No.</b> 10 11 12       | 26200W1<br>PART No.<br>DAA303ES9<br>DAA102KH1<br>GAA102AKC1                           | DESCRIPTION Terminal block Mark Nameplate                | VOLTS: 480 |
| <b>REF. No.</b> 10 11 12 13    | 26200W1<br>PART No.<br>DAA303ES9<br>DAA102KH1<br>GAA102AKC1<br>DAA102TL1              | DESCRIPTION Terminal block Mark Nameplate Mark           | VOLTS: 480 |
| <b>REF. No.</b> 10 11 12 13 14 | 26200W1<br>PART No.<br>DAA303ES9<br>DAA102KH1<br>GAA102AKC1<br>DAA102TL1<br>DAA102LN1 | DESCRIPTION Terminal block Mark Nameplate Mark Mark Mark | VOLTS: 480 |