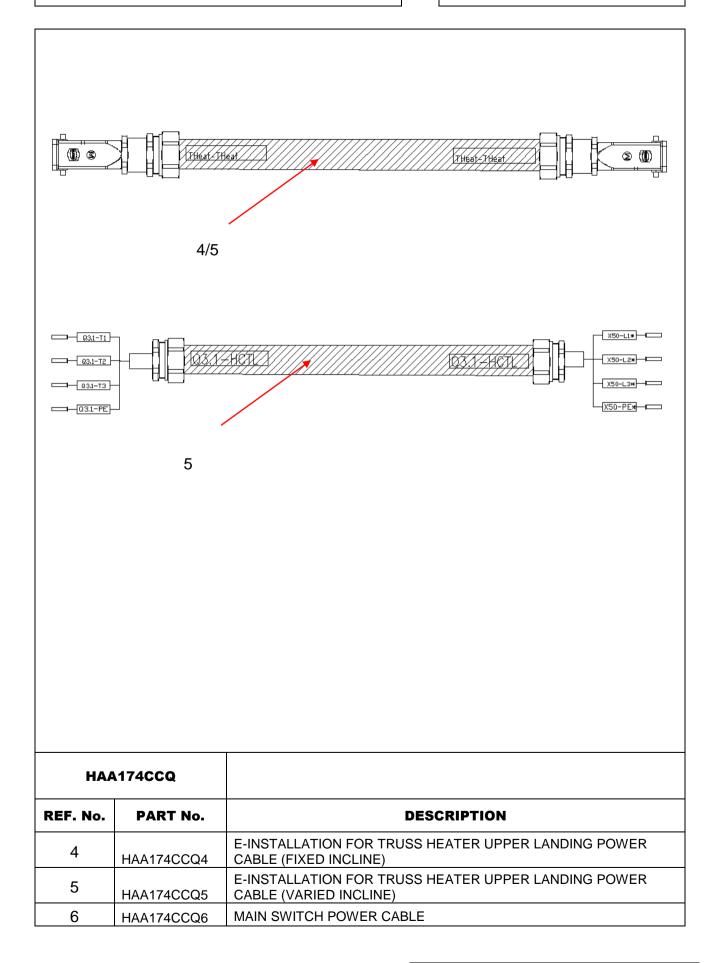

#### **Related Drawings**

| Drawing No. | Title              | Drawing No. | Title       |
|-------------|--------------------|-------------|-------------|
| HAA26200W   | HEATING CONTROLLER | HAA637AF    | MAIN SWITCH |
| HAA174CCQ   | CABLE              |             |             |
| HAA176DZ    | CONNECTOR          |             |             |