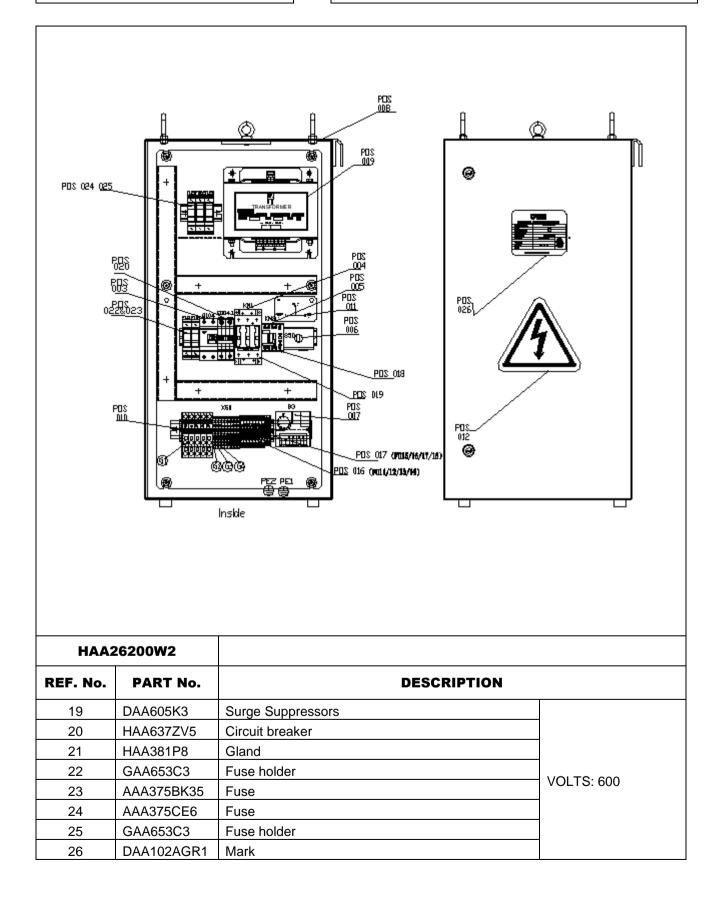

# ESCALATOR HEATING SYSTEM

٦

|                                | Inside                                                                                |                                                          |            |
|--------------------------------|---------------------------------------------------------------------------------------|----------------------------------------------------------|------------|
| НАА                            | Lusid                                                                                 |                                                          |            |
| HAA2<br>REF. No.               |                                                                                       |                                                          |            |
|                                | 26200W1                                                                               |                                                          |            |
| REF. No.                       | 26200W1<br>PART No.                                                                   | DESCRIPTION                                              |            |
| <b>REF. No.</b> 10             | 26200W1<br>PART No.<br>DAA303ES9                                                      | DESCRIPTION                                              |            |
| <b>REF. No.</b><br>10<br>11    | 26200W1<br>PART No.<br>DAA303ES9<br>DAA102KH1                                         | DESCRIPTION                                              |            |
| <b>REF. No.</b> 10 11 12       | 26200W1<br>PART No.<br>DAA303ES9<br>DAA102KH1<br>GAA102AKC1                           | DESCRIPTION Terminal block Mark Nameplate                | VOLTS: 480 |
| <b>REF. No.</b> 10 11 12 13    | 26200W1<br>PART No.<br>DAA303ES9<br>DAA102KH1<br>GAA102AKC1<br>DAA102TL1              | DESCRIPTION Terminal block Mark Nameplate Mark           | VOLTS: 480 |
| <b>REF. No.</b> 10 11 12 13 14 | 26200W1<br>PART No.<br>DAA303ES9<br>DAA102KH1<br>GAA102AKC1<br>DAA102TL1<br>DAA102LN1 | DESCRIPTION Terminal block Mark Nameplate Mark Mark Mark | VOLTS: 480 |