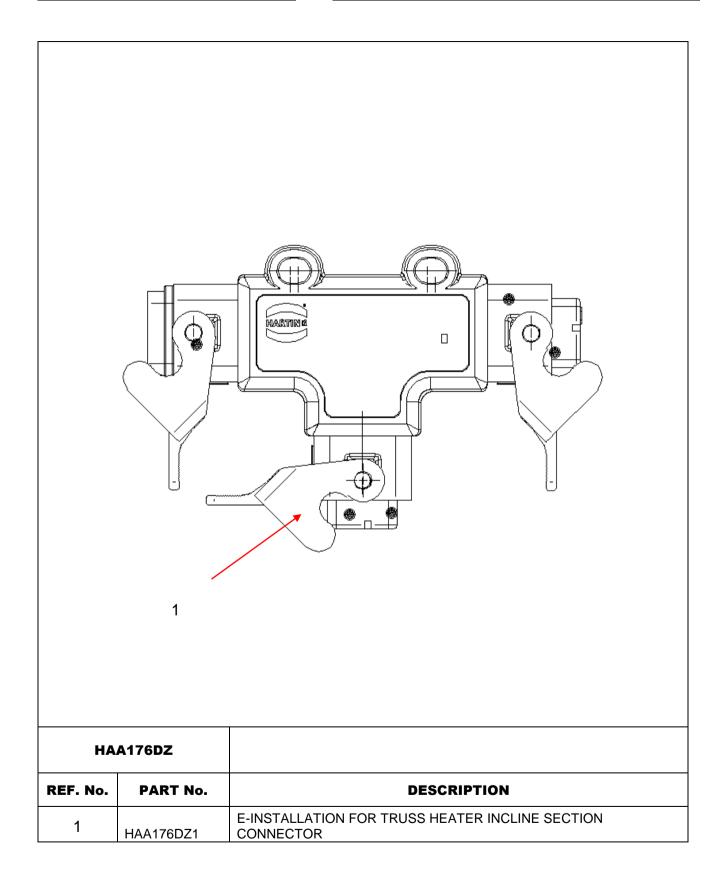

#### **Related Drawings**

| Drawing No. | Title              | Drawing No. | Title       |
|-------------|--------------------|-------------|-------------|
| HAA26200W   | HEATING CONTROLLER | HAA637AF    | MAIN SWITCH |
| HAA174CCQ   | CABLE              |             |             |
| HAA176DZ    | CONNECTOR          |             |             |