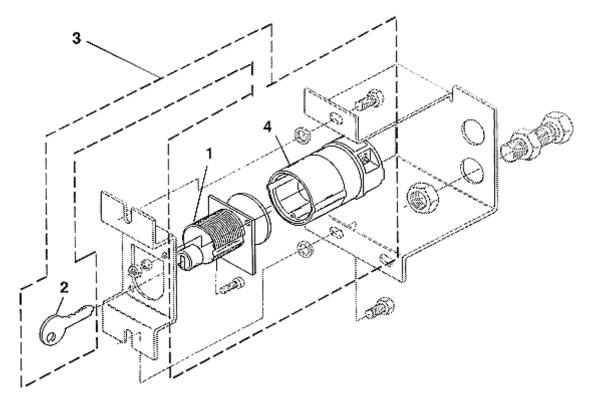

## SPL 55-YX9703JL - Handrail Entry Guard & Switch 506 Slimline

Page 3 - STOP SWITCH ASSEMBLY

|          | VINTAGE R 01 |                         |
|----------|--------------|-------------------------|
| REF. NO. | PART OR ML   | DESCRIPTION             |
| 1        | GO431BH1     | Lock, Key Operated      |
| 2        | GO194C1      | Key                     |
| 3        | 2700CBM4     | Kit, Keyswitch Assembly |
| 4        | GO177BN1     | Switch                  |