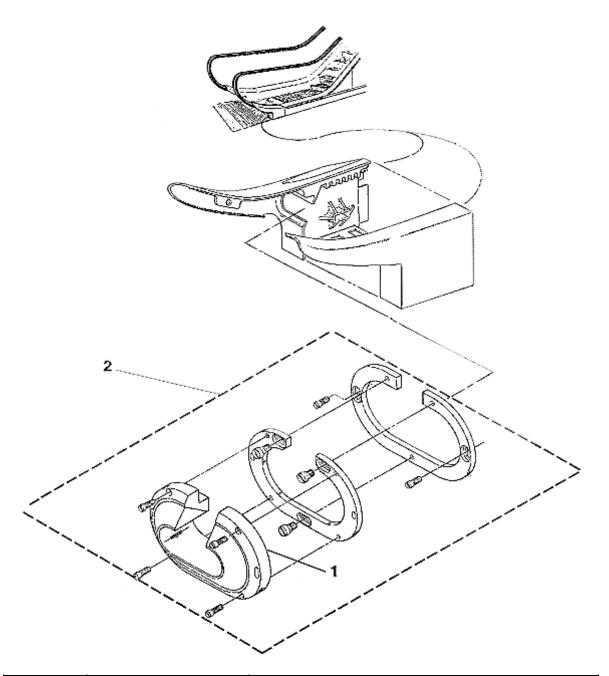

June 1989

Page 1

Page 2 - HANDRAIL ENTRY GUARD

|          | VINTAGE R 01 |                                              |
|----------|--------------|----------------------------------------------|
| REF. NO. | PART OR ML   | DESCRIPTION                                  |
| 1        | AAA384XJ1    | Assembly, Rubber Guard                       |
| 2        | 2700CBM3     | Kit, Guard Assembly + Hardware for fastening |