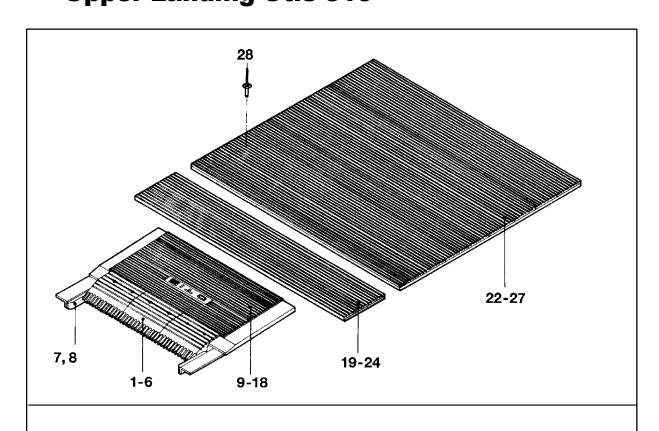

## Comb and Floor Plate Upper Landing Otis 510

### Comb and Floor Plate Upper Landing Otis 510

|          | VINTAGE G. 01 |                                        |      |
|----------|---------------|----------------------------------------|------|
| REF. No. | PART No.      | DESCRIPTION                            | TYPE |
| 1        | GO453D1       | Comb L = 203,184, 24 Teeth             |      |
| 2        | GO453D6       | Comb L = 197,994, 23 Teeth             |      |
| 3        | GO453D3       | Comb L = 206,39, 24 Teeth              |      |
| 4        | GO453D7       | Comb L = 197,994, 23 Teeth             |      |
| 5        | GO453D5       | Comb L = 206,39, 24 Teeth              |      |
| 6        | GO2215W42     | ☐ GO2215T7 Fastening Parts             |      |
| 7        |               | Blind Rivet 4x20, 4x25 Fastening Parts |      |
| 8        | GO2215T6      | Guide & 🚾 🔘                            |      |
| 9        | GO457CL1      | Shape                                  |      |
| 10       | GO457CL4      | Shape                                  | 600  |
| 11       | GO457CL7      | Shape                                  |      |
| 12       | GO457CL2      | Shape                                  |      |
| 13       | GO457CL5      | Shape                                  | 800  |
| 14       | GO457CL8      | Shape                                  |      |
| 15       | GO457CL3      | Shape                                  |      |
| 16       | GO457CL6      | Shape                                  | 1000 |
| 17       | GO457CL9      | Shape                                  |      |
| 18       | GO102KJ1      | Plate                                  |      |

# Comb and Floor Plate Upper Landing Otis 510

Blind Rivet 3.2x10, 3.2x15 Fastening Parts

1000

27

28

GO457CL124

GO2215W42

Shape