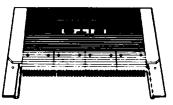

## Comb and Floor Plate Upper Landing Otis 510

### Comb and Floor Plate Upper Landing Otis 510

|          | VINTAGE G. 01 |                                        |      |
|----------|---------------|----------------------------------------|------|
| REF. No. | PART No.      | DESCRIPTION                            | TYPE |
| 1        | GO453D1       | Comb L = 203,184, 24 Teeth             |      |
| 2        | GO453D6       | Comb L = 197,994, 23 Teeth             |      |
| 3        | GO453D3       | Comb L = 206,39, 24 Teeth              |      |
| 4        | GO453D7       | Comb L = 197,994, 23 Teeth             |      |
| 5        | GO453D5       | Comb L = 206,39, 24 Teeth              |      |
| 6        | GO2215W42     | ☐ GO2215T7 Fastening Parts             |      |
| 7        |               | Blind Rivet 4x20, 4x25 Fastening Parts |      |
| 8        | GO2215T6      | Guide & 🚾 🔘                            |      |
| 9        | GO457CL1      | Shape                                  |      |
| 10       | GO457CL4      | Shape                                  | 600  |
| 11       | GO457CL7      | Shape                                  |      |
| 12       | GO457CL2      | Shape                                  |      |
| 13       | GO457CL5      | Shape                                  | 800  |
| 14       | GO457CL8      | Shape                                  |      |
| 15       | GO457CL3      | Shape                                  |      |
| 16       | GO457CL6      | Shape                                  | 1000 |
| 17       | GO457CL9      | Shape                                  |      |
| 18       | GO102KJ1      | Plate                                  |      |