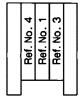

### ARRANGEMENT OF COMBS GO 453 D TYP 600 TYP 800 TYP 1000 GOA 453 G 7 GOA 453 G 8 GOA 453 G 9 ONLY FOR STEP DEMARCATION INSERT

### Comb and Floor Plate Upper Landing Otis 510

|          | VINTAGE G. 01 |                                        |      |
|----------|---------------|----------------------------------------|------|
| REF. No. | PART No.      | DESCRIPTION                            | TYPE |
| 1        | GO453D1       | Comb L = 203,184, 24 Teeth             |      |
| 2        | GO453D6       | Comb L = 197,994, 23 Teeth             |      |
| 3        | GO453D3       | Comb L = 206,39, 24 Teeth              |      |
| 4        | GO453D7       | Comb L = 197,994, 23 Teeth             |      |
| 5        | GO453D5       | Comb L = 206,39, 24 Teeth              |      |
| 6        | GO2215W42     | ☐ GO2215T7 Fastening Parts             |      |
| 7        |               | Blind Rivet 4x20, 4x25 Fastening Parts |      |
| 8        | GO2215T6      | Guide & 🚾 🔘                            |      |
| 9        | GO457CL1      | Shape                                  |      |
| 10       | GO457CL4      | Shape                                  | 600  |
| 11       | GO457CL7      | Shape                                  |      |
| 12       | GO457CL2      | Shape                                  |      |
| 13       | GO457CL5      | Shape                                  | 800  |
| 14       | GO457CL8      | Shape                                  |      |
| 15       | GO457CL3      | Shape                                  |      |
| 16       | GO457CL6      | Shape                                  | 1000 |
| 17       | GO457CL9      | Shape                                  |      |
| 18       | GO102KJ1      | Plate                                  |      |