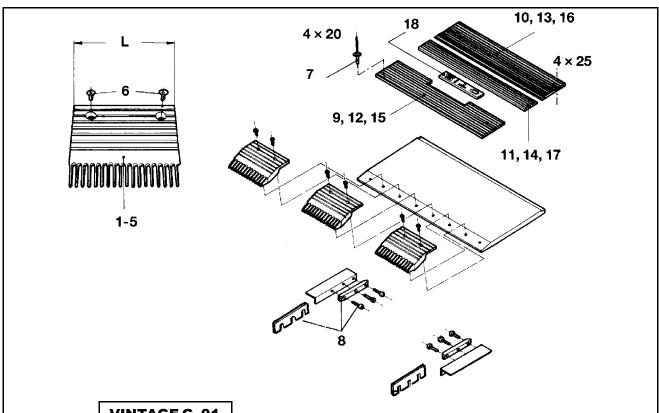

### Comb and Floor Plate Upper Landing Otis 510

|          | VINTAGE G. 01 |                                        |      |
|----------|---------------|----------------------------------------|------|
| REF. No. | PART No.      | DESCRIPTION                            | TYPE |
| 1        | GO453D1       | Comb L = 203,184, 24 Teeth             |      |
| 2        | GO453D6       | Comb L = 197,994, 23 Teeth             |      |
| 3        | GO453D3       | Comb L = 206,39, 24 Teeth              |      |
| 4        | GO453D7       | Comb L = 197,994, 23 Teeth             |      |
| 5        | GO453D5       | Comb L = 206,39, 24 Teeth              |      |
| 6        | GO2215W42     | ☐ GO2215T7 Fastening Parts             |      |
| 7        |               | Blind Rivet 4x20, 4x25 Fastening Parts |      |
| 8        | GO2215T6      | Guide & 🚾 🔘                            |      |
| 9        | GO457CL1      | Shape                                  |      |
| 10       | GO457CL4      | Shape                                  | 600  |
| 11       | GO457CL7      | Shape                                  |      |
| 12       | GO457CL2      | Shape                                  |      |
| 13       | GO457CL5      | Shape                                  | 800  |
| 14       | GO457CL8      | Shape                                  |      |
| 15       | GO457CL3      | Shape                                  |      |
| 16       | GO457CL6      | Shape                                  | 1000 |
| 17       | GO457CL9      | Shape                                  |      |
| 18       | GO102KJ1      | Plate                                  |      |