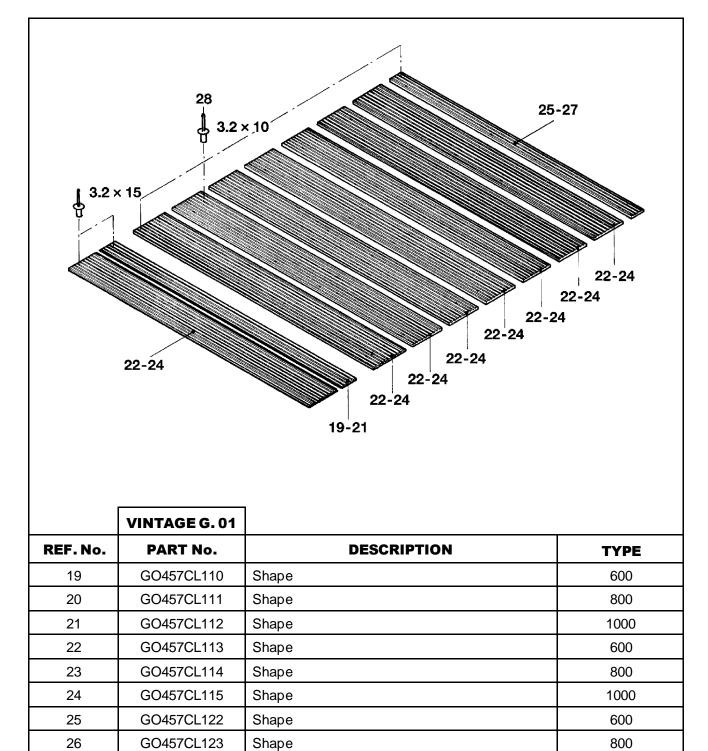

# Comb and Floor Plate Upper Landing Otis 510

Blind Rivet 3.2x10, 3.2x15 Fastening Parts

1000

27

28

GO457CL124

GO2215W42

Shape