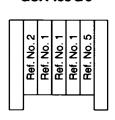

### ARRANGEMENT OF COMBS GO 453 D TYP 600 TYP 800 TYP 1000 GOA 453 G 4 GOA 453 G 5 GOA 453 G 6

### Comb and Floor Plate Upper Landing Otis 510

|          | VINTAGE G. 01 |                                        |      |
|----------|---------------|----------------------------------------|------|
| REF. No. | PART No.      | DESCRIPTION                            | TYPE |
| 1        | GO453D1       | Comb L = 203,184, 24 Teeth             |      |
| 2        | GO453D6       | Comb L = 197,994, 23 Teeth             |      |
| 3        | GO453D3       | Comb L = 206,39, 24 Teeth              |      |
| 4        | GO453D7       | Comb L = 197,994, 23 Teeth             |      |
| 5        | GO453D5       | Comb L = 206,39, 24 Teeth              |      |
| 6        | GO2215W42     | ☐ GO2215T7 Fastening Parts             |      |
| 7        |               | Blind Rivet 4x20, 4x25 Fastening Parts |      |
| 8        | GO2215T6      | Guide & 🚾 🔘                            |      |
| 9        | GO457CL1      | Shape                                  |      |
| 10       | GO457CL4      | Shape                                  | 600  |
| 11       | GO457CL7      | Shape                                  |      |
| 12       | GO457CL2      | Shape                                  |      |
| 13       | GO457CL5      | Shape                                  | 800  |
| 14       | GO457CL8      | Shape                                  |      |
| 15       | GO457CL3      | Shape                                  |      |
| 16       | GO457CL6      | Shape                                  | 1000 |
| 17       | GO457CL9      | Shape                                  |      |
| 18       | GO102KJ1      | Plate                                  |      |