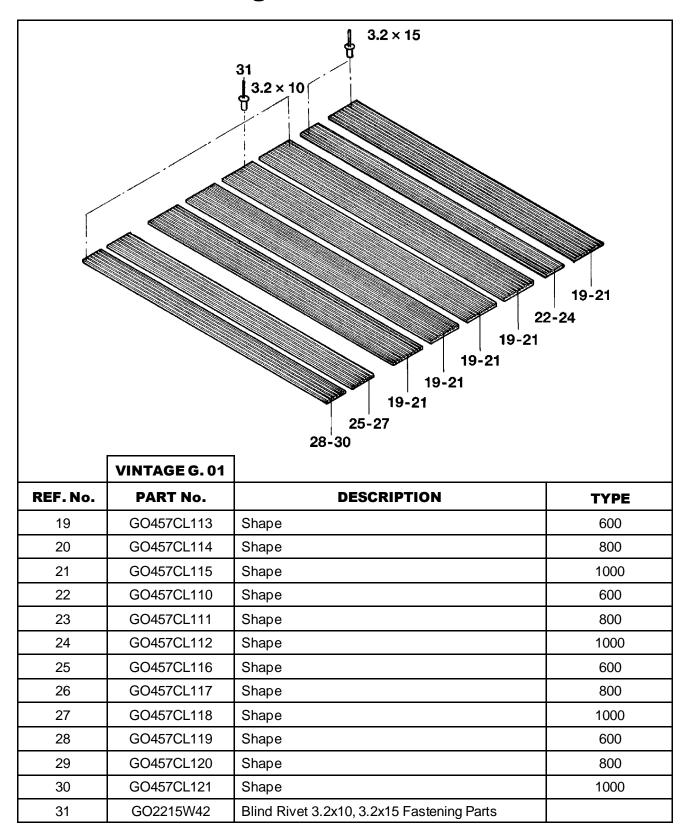

## Comb and Floor Plate Lower Landing Otis 510

| 18<br>4 × 25                                                                                                                                                         | 1-5<br>9, 12,                                                                                                                                                                                             |                                                                                                                                                                                                                                                                                                                                                                                                                                                                                                                                                                                                                                                                                                                                                                                                                                                                                                                                                                                                                                                                                                                                                                                                                                                                                             |              |     |
|----------------------------------------------------------------------------------------------------------------------------------------------------------------------|-----------------------------------------------------------------------------------------------------------------------------------------------------------------------------------------------------------|---------------------------------------------------------------------------------------------------------------------------------------------------------------------------------------------------------------------------------------------------------------------------------------------------------------------------------------------------------------------------------------------------------------------------------------------------------------------------------------------------------------------------------------------------------------------------------------------------------------------------------------------------------------------------------------------------------------------------------------------------------------------------------------------------------------------------------------------------------------------------------------------------------------------------------------------------------------------------------------------------------------------------------------------------------------------------------------------------------------------------------------------------------------------------------------------------------------------------------------------------------------------------------------------|--------------|-----|
| 10                                                                                                                                                                   | 0, 13, 16<br>11, 14,                                                                                                                                                                                      | . <b>17</b><br>]                                                                                                                                                                                                                                                                                                                                                                                                                                                                                                                                                                                                                                                                                                                                                                                                                                                                                                                                                                                                                                                                                                                                                                                                                                                                            |              |     |
|                                                                                                                                                                      | 11, 14,<br>VINTAGE G. 01                                                                                                                                                                                  |                                                                                                                                                                                                                                                                                                                                                                                                                                                                                                                                                                                                                                                                                                                                                                                                                                                                                                                                                                                                                                                                                                                                                                                                                                                                                             | Түре         |     |
| 10<br><b>REF. No.</b><br>1                                                                                                                                           | 11, 14,<br>VINTAGE G. 01<br>PART No.                                                                                                                                                                      | DESCRIPTION                                                                                                                                                                                                                                                                                                                                                                                                                                                                                                                                                                                                                                                                                                                                                                                                                                                                                                                                                                                                                                                                                                                                                                                                                                                                                 | ТҮРЕ         |     |
| <b>REF. No.</b>                                                                                                                                                      | 11, 14,<br>VINTAGE G. 01<br>PART No.<br>GO453D1                                                                                                                                                           | DESCRIPTION<br>Comb L = 203,184, 24 Teeth                                                                                                                                                                                                                                                                                                                                                                                                                                                                                                                                                                                                                                                                                                                                                                                                                                                                                                                                                                                                                                                                                                                                                                                                                                                   | ТҮРЕ         |     |
| <b>REF. No.</b><br>1<br>2                                                                                                                                            | 11, 14,<br>VINTAGE G. 01<br>PART No.<br>GO453D1<br>GO453D6                                                                                                                                                | DESCRIPTION           Comb L = 203,184, 24 Teeth           Comb L = 197,994, 23 Teeth                                                                                                                                                                                                                                                                                                                                                                                                                                                                                                                                                                                                                                                                                                                                                                                                                                                                                                                                                                                                                                                                                                                                                                                                       | ТҮРЕ         |     |
| <b>REF. No.</b> 1 2 3                                                                                                                                                | 11, 14,<br>VINTAGE G. 01<br>PART No.<br>GO453D1<br>GO453D6<br>GO453D3                                                                                                                                     | DESCRIPTION           Comb L = 203,184, 24 Teeth           Comb L = 197,994, 23 Teeth           Comb L = 206,39, 24 Teeth                                                                                                                                                                                                                                                                                                                                                                                                                                                                                                                                                                                                                                                                                                                                                                                                                                                                                                                                                                                                                                                                                                                                                                   |              |     |
| <b>REF. No.</b><br>1<br>2<br>3<br>4                                                                                                                                  | 11, 14,<br>VINTAGE G. 01<br>PART No.<br>GO453D1<br>GO453D6<br>GO453D3<br>GO453D7                                                                                                                          | DESCRIPTION           Comb L = 203,184, 24 Teeth           Comb L = 197,994, 23 Teeth           Comb L = 206,39, 24 Teeth           Comb L = 197,994, 23 Teeth                                                                                                                                                                                                                                                                                                                                                                                                                                                                                                                                                                                                                                                                                                                                                                                                                                                                                                                                                                                                                                                                                                                              |              |     |
| <b>REF. No.</b> 1 2 3 4 5                                                                                                                                            | 11, 14,<br>VINTAGE G. 01<br>PART No.<br>GO453D1<br>GO453D6<br>GO453D3<br>GO453D7<br>GO453D5                                                                                                               | DESCRIPTION           Comb L = 203,184, 24 Teeth           Comb L = 197,994, 23 Teeth           Comb L = 206,39, 24 Teeth           Comb L = 197,994, 23 Teeth           Comb L = 206,39, 24 Teeth           Comb L = 206,39, 24 Teeth           Comb L = 206,39, 24 Teeth                                                                                                                                                                                                                                                                                                                                                                                                                                                                                                                                                                                                                                                                                                                                                                                                                                                                                                                                                                                                                  |              |     |
| <b>REF. No.</b> 1 2 3 4 5 6                                                                                                                                          | 11, 14,<br>VINTAGE G. 01<br>PART No.<br>GO453D1<br>GO453D6<br>GO453D3<br>GO453D7                                                                                                                          | DESCRIPTION           Comb L = 203,184, 24 Teeth           Comb L = 197,994, 23 Teeth           Comb L = 206,39, 24 Teeth           Comb L = 197,994, 23 Teeth           Comb L = 206,39, 24 Teeth           Comb L = 206,39, 24 Teeth           Comb L = 206,39, 24 Teeth           GO GO2225T7 Fastening Parts                                                                                                                                                                                                                                                                                                                                                                                                                                                                                                                                                                                                                                                                                                                                                                                                                                                                                                                                                                            | TYPE         |     |
| <b>REF. No.</b> 1 2 3 4 5 6 7                                                                                                                                        | 11, 14,<br>VINTAGE G. 01<br>PART No.<br>GO453D1<br>GO453D6<br>GO453D7<br>GO453D7<br>GO453D5<br>GO2215W42                                                                                                  | DESCRIPTION           Comb L = 203,184, 24 Teeth           Comb L = 197,994, 23 Teeth           Comb L = 206,39, 24 Teeth           Comb L = 197,994, 23 Teeth           Comb L = 206,39, 24 Teeth           Comb L = 206,39, 24 Teeth           Gomb L = 206,39, 24 Teeth           Image: Comb L = 206, | TYPE         |     |
| <b>REF. No.</b> 1 2 3 4 5 6 7 8                                                                                                                                      | 11, 14,<br>VINTAGE G. 01<br>PART No.<br>GO453D1<br>GO453D6<br>GO453D3<br>GO453D7<br>GO453D5<br>GO2215W42<br>GO2215T6                                                                                      | DESCRIPTION           Comb L = 203,184, 24 Teeth           Comb L = 197,994, 23 Teeth           Comb L = 206,39, 24 Teeth           Comb L = 197,994, 23 Teeth           Comb L = 197,994, 23 Teeth           Comb L = 206,39, 24 Teeth           Comb L = 206,39, 24 Teeth           Im I                                                                                                                                                                                                                                                                                                                                                                                                                                                                                                                                                                                                                                                                                                                                                                                                                                                                                                                                                              | TYPE         |     |
| <b>REF. No.</b> 1 2 3 4 5 6 7 8 9                                                                                                                                    | 11, 14,<br>VINTAGE G. 01<br>PART No.<br>GO453D1<br>GO453D6<br>GO453D7<br>GO453D7<br>GO453D5<br>GO2215W42<br>GO2215W42<br>GO2215T6<br>GO457CL1                                                             | DESCRIPTION           Comb L = 203,184, 24 Teeth           Comb L = 197,994, 23 Teeth           Comb L = 206,39, 24 Teeth           Comb L = 197,994, 23 Teeth           Comb L = 197,994, 23 Teeth           Comb L = 206,39, 24 Teeth           Guide L = 206,39, 24 Teeth           Comb L = 206,39, 24 Teeth           Comb L = 206,39, 24 Teeth           Comb L = 206,39, 24 Teeth           Could L = 206,39, 24 Teeth           Guide & O           Shape                                                                                                                                                                                                                                                                                                                                                                                                                                                                                                                                                                                                                                                                                                               |              |     |
| <b>REF. No.</b> 1 2 3 4 5 6 7 8 9 10                                                                                                                                 | 11, 14,<br>VINTAGE G. 01<br>PART No.<br>GO453D1<br>GO453D6<br>GO453D3<br>GO453D5<br>GO453D5<br>GO2215W42<br>GO2215T6<br>GO457CL1<br>GO457CL4                                                              | DESCRIPTIONDESCRIPTIONComb L = 203,184, 24 TeethComb L = 197,994, 23 TeethComb L = 206,39, 24 TeethComb L = 197,994, 23 TeethComb L = 197,994, 23 TeethComb L = 206,39, 24 TeethComb L                                                                                                                                                                                                                                                                                                                                                 | 600          |     |
| <b>REF. No.</b> 1 2 3 4 5 6 7 8 9 10 11                                                                                                                              | 11, 14,<br>VINTAGE G. 01<br>PART No.<br>GO453D1<br>GO453D6<br>GO453D3<br>GO453D7<br>GO453D5<br>GO2215W42<br>GO2215T6<br>GO457CL1<br>GO457CL4<br>GO457CL7                                                  | DESCRIPTIONComb L = 203,184, 24 TeethComb L = 197,994, 23 TeethComb L = 206,39, 24 TeethComb L = 197,994, 23 TeethComb L = 206,39, 24 Teeth $\square \bigcirc$ GO2225T7 Fastening PartsBlind Rivet 4x20, 4x25 Fastening PartsGuide & $\square \bigcirc$ ShapeShapeShape                                                                                                                                                                                                                                                                                                                                                                                                                                                                                                                                                                                                                                                                                                                                                                                                                                                                                                                                                                                                                     |              |     |
| <b>REF. No.</b> 1 2 3 4 5 6 7 8 9 10                                                                                                                                 | 11, 14,<br>VINTAGE G. 01<br>PART No.<br>GO453D1<br>GO453D6<br>GO453D3<br>GO453D7<br>GO453D7<br>GO453D5<br>GO2215W42<br>GO2215W42<br>GO2215T6<br>GO457CL1<br>GO457CL4<br>GO457CL7<br>GO457CL2              | DESCRIPTIONComb L = 203,184, 24 TeethComb L = 197,994, 23 TeethComb L = 206,39, 24 TeethComb L = 197,994, 23 TeethComb L = 206,39, 24 Teeth $\bigcirc$ GO2225T7 Fastening PartsBlind Rivet 4x20, 4x25 Fastening PartsGuide & $\bigcirc$ $\bigcirc$ ShapeShapeShapeShape                                                                                                                                                                                                                                                                                                                                                                                                                                                                                                                                                                                                                                                                                                                                                                                                                                                                                                                                                                                                                     |              |     |
| REF. No.         1         2         3         4         5         6         7         8         9         10         11         12         13                       | 11, 14,<br>VINTAGE G. 01<br>PART No.<br>GO453D1<br>GO453D6<br>GO453D3<br>GO453D7<br>GO453D5<br>GO2215W42<br>GO2215T6<br>GO457CL1<br>GO457CL4<br>GO457CL2<br>GO457CL2<br>GO457CL5                          | DESCRIPTIONComb L = 203,184, 24 TeethComb L = 197,994, 23 TeethComb L = 206,39, 24 TeethComb L = 197,994, 23 TeethComb L = 206,39, 24 Teeth $\bigcirc GO2225T7$ Fastening PartsBlind Rivet 4x20, 4x25 Fastening PartsGuide & $\bigcirc \bigcirc$ ShapeShapeShapeShapeShapeShapeShape                                                                                                                                                                                                                                                                                                                                                                                                                                                                                                                                                                                                                                                                                                                                                                                                                                                                                                                                                                                                        | 600          |     |
| <b>REF. No.</b> 1 2 3 4 5 6 7 8 9 10 11 12                                                                                                                           | 11, 14,<br>VINTAGE G. 01<br>PART No.<br>GO453D1<br>GO453D6<br>GO453D3<br>GO453D7<br>GO453D7<br>GO453D5<br>GO2215W42<br>GO2215W42<br>GO2215T6<br>GO457CL1<br>GO457CL4<br>GO457CL7<br>GO457CL2              | DESCRIPTIONComb L = 203,184, 24 TeethComb L = 197,994, 23 TeethComb L = 206,39, 24 TeethComb L = 197,994, 23 TeethComb L = 206,39, 24 Teeth $\square \bigcirc GO2225T7$ Fastening PartsBlind Rivet 4x20, 4x25 Fastening PartsGuide & $\square \bigcirc$ ShapeShapeShapeShapeShapeShapeShapeShapeShapeShapeShapeShapeShape                                                                                                                                                                                                                                                                                                                                                                                                                                                                                                                                                                                                                                                                                                                                                                                                                                                                                                                                                                   | 600          |     |
| REF. No.         1         2         3         4         5         6         7         8         9         10         11         12         13         14         15 | 11, 14,<br>VINTAGE G. 01<br>PART No.<br>GO453D1<br>GO453D6<br>GO453D3<br>GO453D7<br>GO453D5<br>GO2215W42<br>GO2215W42<br>GO2215T6<br>GO457CL1<br>GO457CL4<br>GO457CL2<br>GO457CL2<br>GO457CL2<br>GO457CL3 | DESCRIPTIONDESCRIPTIONComb L = 203,184, 24 TeethComb L = 197,994, 23 TeethComb L = 206,39, 24 TeethComb L = 197,994, 23 TeethComb L = 197,994, 23 TeethComb L = 197,994, 23 TeethComb L = 206,39, 24 TeethShapeShapeShapeShapeShapeShapeShapeShapeShapeShapeShapeShapeShape <td co<="" td=""><td>600</td></td>                                                                                                                                                                                                                                                                                                                                                                                                                                                          | <td>600</td> | 600 |
| REF. No.         1         2         3         4         5         6         7         8         9         10         11         12         13         14            | 11, 14,<br>VINTAGE G. 01<br>PART No.<br>GO453D1<br>GO453D3<br>GO453D3<br>GO453D7<br>GO453D5<br>GO2215W42<br>GO2215T6<br>GO457CL1<br>GO457CL4<br>GO457CL2<br>GO457CL5<br>GO457CL8                          | DESCRIPTIONComb L = 203,184, 24 TeethComb L = 197,994, 23 TeethComb L = 206,39, 24 TeethComb L = 197,994, 23 TeethComb L = 206,39, 24 Teeth $\square \bigcirc GO2225T7$ Fastening PartsBlind Rivet 4x20, 4x25 Fastening PartsGuide & $\square \bigcirc$ ShapeShapeShapeShapeShapeShapeShapeShapeShapeShapeShapeShapeShape                                                                                                                                                                                                                                                                                                                                                                                                                                                                                                                                                                                                                                                                                                                                                                                                                                                                                                                                                                   | 600          |     |