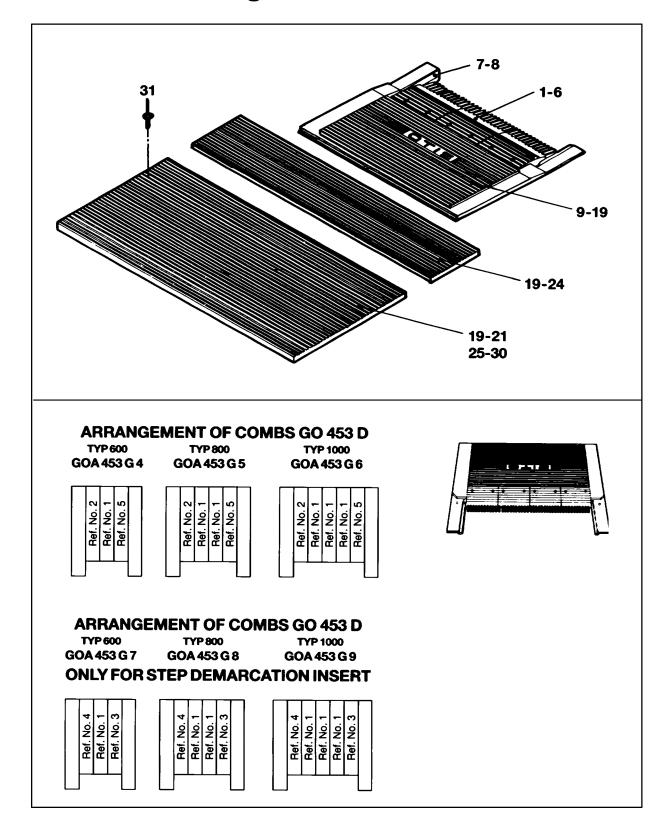

## Comb and Floor Plate Lower Landing Otis 510

| 18<br>4 × 25                                                                                                                                                         | 1-5<br>9, 12,                                                                                                                                                                                             |                                                                                                                                                                                                                                                                                                                                                                                                                                                                                                                                                                                                                                                                                                                                                                                                                                                                                                                                                                                                                                                                                                                                                                                                                                                                                             |              |     |
|----------------------------------------------------------------------------------------------------------------------------------------------------------------------|-----------------------------------------------------------------------------------------------------------------------------------------------------------------------------------------------------------|---------------------------------------------------------------------------------------------------------------------------------------------------------------------------------------------------------------------------------------------------------------------------------------------------------------------------------------------------------------------------------------------------------------------------------------------------------------------------------------------------------------------------------------------------------------------------------------------------------------------------------------------------------------------------------------------------------------------------------------------------------------------------------------------------------------------------------------------------------------------------------------------------------------------------------------------------------------------------------------------------------------------------------------------------------------------------------------------------------------------------------------------------------------------------------------------------------------------------------------------------------------------------------------------|--------------|-----|
| 10                                                                                                                                                                   | 0, 13, 16<br>11, 14,                                                                                                                                                                                      | . <b>17</b><br>]                                                                                                                                                                                                                                                                                                                                                                                                                                                                                                                                                                                                                                                                                                                                                                                                                                                                                                                                                                                                                                                                                                                                                                                                                                                                            |              |     |
|                                                                                                                                                                      | 11, 14,<br>VINTAGE G. 01                                                                                                                                                                                  |                                                                                                                                                                                                                                                                                                                                                                                                                                                                                                                                                                                                                                                                                                                                                                                                                                                                                                                                                                                                                                                                                                                                                                                                                                                                                             | Түре         |     |
| 10<br><b>REF. No.</b><br>1                                                                                                                                           | 11, 14,<br>VINTAGE G. 01<br>PART No.                                                                                                                                                                      | DESCRIPTION                                                                                                                                                                                                                                                                                                                                                                                                                                                                                                                                                                                                                                                                                                                                                                                                                                                                                                                                                                                                                                                                                                                                                                                                                                                                                 | ТҮРЕ         |     |
| <b>REF. No.</b>                                                                                                                                                      | 11, 14,<br>VINTAGE G. 01<br>PART No.<br>GO453D1                                                                                                                                                           | DESCRIPTION<br>Comb L = 203,184, 24 Teeth                                                                                                                                                                                                                                                                                                                                                                                                                                                                                                                                                                                                                                                                                                                                                                                                                                                                                                                                                                                                                                                                                                                                                                                                                                                   | ТҮРЕ         |     |
| <b>REF. No.</b><br>1<br>2                                                                                                                                            | 11, 14,<br>VINTAGE G. 01<br>PART No.<br>GO453D1<br>GO453D6                                                                                                                                                | DESCRIPTION           Comb L = 203,184, 24 Teeth           Comb L = 197,994, 23 Teeth                                                                                                                                                                                                                                                                                                                                                                                                                                                                                                                                                                                                                                                                                                                                                                                                                                                                                                                                                                                                                                                                                                                                                                                                       | ТҮРЕ         |     |
| <b>REF. No.</b> 1 2 3                                                                                                                                                | 11, 14,<br>VINTAGE G. 01<br>PART No.<br>GO453D1<br>GO453D6<br>GO453D3                                                                                                                                     | DESCRIPTION           Comb L = 203,184, 24 Teeth           Comb L = 197,994, 23 Teeth           Comb L = 206,39, 24 Teeth                                                                                                                                                                                                                                                                                                                                                                                                                                                                                                                                                                                                                                                                                                                                                                                                                                                                                                                                                                                                                                                                                                                                                                   |              |     |
| <b>REF. No.</b><br>1<br>2<br>3<br>4                                                                                                                                  | 11, 14,<br>VINTAGE G. 01<br>PART No.<br>GO453D1<br>GO453D6<br>GO453D3<br>GO453D7                                                                                                                          | DESCRIPTION           Comb L = 203,184, 24 Teeth           Comb L = 197,994, 23 Teeth           Comb L = 206,39, 24 Teeth           Comb L = 197,994, 23 Teeth                                                                                                                                                                                                                                                                                                                                                                                                                                                                                                                                                                                                                                                                                                                                                                                                                                                                                                                                                                                                                                                                                                                              |              |     |
| <b>REF. No.</b> 1 2 3 4 5                                                                                                                                            | 11, 14,<br>VINTAGE G. 01<br>PART No.<br>GO453D1<br>GO453D6<br>GO453D3<br>GO453D7<br>GO453D5                                                                                                               | DESCRIPTION           Comb L = 203,184, 24 Teeth           Comb L = 197,994, 23 Teeth           Comb L = 206,39, 24 Teeth           Comb L = 197,994, 23 Teeth           Comb L = 206,39, 24 Teeth           Comb L = 206,39, 24 Teeth           Comb L = 206,39, 24 Teeth                                                                                                                                                                                                                                                                                                                                                                                                                                                                                                                                                                                                                                                                                                                                                                                                                                                                                                                                                                                                                  |              |     |
| <b>REF. No.</b> 1 2 3 4 5 6                                                                                                                                          | 11, 14,<br>VINTAGE G. 01<br>PART No.<br>GO453D1<br>GO453D6<br>GO453D3<br>GO453D7                                                                                                                          | DESCRIPTION           Comb L = 203,184, 24 Teeth           Comb L = 197,994, 23 Teeth           Comb L = 206,39, 24 Teeth           Comb L = 197,994, 23 Teeth           Comb L = 206,39, 24 Teeth           Comb L = 206,39, 24 Teeth           Comb L = 206,39, 24 Teeth           GO GO2225T7 Fastening Parts                                                                                                                                                                                                                                                                                                                                                                                                                                                                                                                                                                                                                                                                                                                                                                                                                                                                                                                                                                            | TYPE         |     |
| <b>REF. No.</b> 1 2 3 4 5 6 7                                                                                                                                        | 11, 14,<br>VINTAGE G. 01<br>PART No.<br>GO453D1<br>GO453D6<br>GO453D7<br>GO453D7<br>GO453D5<br>GO2215W42                                                                                                  | DESCRIPTION           Comb L = 203,184, 24 Teeth           Comb L = 197,994, 23 Teeth           Comb L = 206,39, 24 Teeth           Comb L = 197,994, 23 Teeth           Comb L = 206,39, 24 Teeth           Comb L = 206,39, 24 Teeth           Gomb L = 206,39, 24 Teeth           Image: Comb L = 206, | TYPE         |     |
| <b>REF. No.</b> 1 2 3 4 5 6 7 8                                                                                                                                      | 11, 14,<br>VINTAGE G. 01<br>PART No.<br>GO453D1<br>GO453D6<br>GO453D3<br>GO453D7<br>GO453D5<br>GO2215W42<br>GO2215T6                                                                                      | DESCRIPTION           Comb L = 203,184, 24 Teeth           Comb L = 197,994, 23 Teeth           Comb L = 206,39, 24 Teeth           Comb L = 197,994, 23 Teeth           Comb L = 197,994, 23 Teeth           Comb L = 206,39, 24 Teeth           Comb L = 206,39, 24 Teeth           Im I                                                                                                                                                                                                                                                                                                                                                                                                                                                                                                                                                                                                                                                                                                                                                                                                                                                                                                                                                              | TYPE         |     |
| <b>REF. No.</b> 1 2 3 4 5 6 7 8 9                                                                                                                                    | 11, 14,<br>VINTAGE G. 01<br>PART No.<br>GO453D1<br>GO453D6<br>GO453D7<br>GO453D7<br>GO453D5<br>GO2215W42<br>GO2215W42<br>GO2215T6<br>GO457CL1                                                             | DESCRIPTION           Comb L = 203,184, 24 Teeth           Comb L = 197,994, 23 Teeth           Comb L = 206,39, 24 Teeth           Comb L = 197,994, 23 Teeth           Comb L = 197,994, 23 Teeth           Comb L = 206,39, 24 Teeth           Guide L = 206,39, 24 Teeth           Comb L = 206,39, 24 Teeth           Comb L = 206,39, 24 Teeth           Comb L = 206,39, 24 Teeth           Could L = 206,39, 24 Teeth           Guide & O           Shape                                                                                                                                                                                                                                                                                                                                                                                                                                                                                                                                                                                                                                                                                                               |              |     |
| <b>REF. No.</b> 1 2 3 4 5 6 7 8 9 10                                                                                                                                 | 11, 14,<br>VINTAGE G. 01<br>PART No.<br>GO453D1<br>GO453D6<br>GO453D3<br>GO453D5<br>GO453D5<br>GO2215W42<br>GO2215T6<br>GO457CL1<br>GO457CL4                                                              | DESCRIPTIONDESCRIPTIONComb L = 203,184, 24 TeethComb L = 197,994, 23 TeethComb L = 206,39, 24 TeethComb L = 197,994, 23 TeethComb L = 197,994, 23 TeethComb L = 206,39, 24 TeethComb L                                                                                                                                                                                                                                                                                                                                                 | 600          |     |
| <b>REF. No.</b> 1 2 3 4 5 6 7 8 9 10 11                                                                                                                              | 11, 14,<br>VINTAGE G. 01<br>PART No.<br>GO453D1<br>GO453D6<br>GO453D3<br>GO453D7<br>GO453D5<br>GO2215W42<br>GO2215T6<br>GO457CL1<br>GO457CL4<br>GO457CL7                                                  | DESCRIPTIONComb L = 203,184, 24 TeethComb L = 197,994, 23 TeethComb L = 206,39, 24 TeethComb L = 197,994, 23 TeethComb L = 206,39, 24 Teeth $\square \bigcirc$ GO2225T7 Fastening PartsBlind Rivet 4x20, 4x25 Fastening PartsGuide & $\square \bigcirc$ ShapeShapeShape                                                                                                                                                                                                                                                                                                                                                                                                                                                                                                                                                                                                                                                                                                                                                                                                                                                                                                                                                                                                                     |              |     |
| <b>REF. No.</b> 1 2 3 4 5 6 7 8 9 10                                                                                                                                 | 11, 14,<br>VINTAGE G. 01<br>PART No.<br>GO453D1<br>GO453D6<br>GO453D3<br>GO453D7<br>GO453D7<br>GO453D5<br>GO2215W42<br>GO2215W42<br>GO2215T6<br>GO457CL1<br>GO457CL4<br>GO457CL7<br>GO457CL2              | DESCRIPTIONComb L = 203,184, 24 TeethComb L = 197,994, 23 TeethComb L = 206,39, 24 TeethComb L = 197,994, 23 TeethComb L = 206,39, 24 Teeth $\bigcirc$ GO2225T7 Fastening PartsBlind Rivet 4x20, 4x25 Fastening PartsGuide & $\bigcirc$ $\bigcirc$ ShapeShapeShapeShape                                                                                                                                                                                                                                                                                                                                                                                                                                                                                                                                                                                                                                                                                                                                                                                                                                                                                                                                                                                                                     |              |     |
| REF. No.         1         2         3         4         5         6         7         8         9         10         11         12         13                       | 11, 14,<br>VINTAGE G. 01<br>PART No.<br>GO453D1<br>GO453D6<br>GO453D3<br>GO453D7<br>GO453D5<br>GO2215W42<br>GO2215T6<br>GO457CL1<br>GO457CL4<br>GO457CL2<br>GO457CL2<br>GO457CL5                          | DESCRIPTIONComb L = 203,184, 24 TeethComb L = 197,994, 23 TeethComb L = 206,39, 24 TeethComb L = 197,994, 23 TeethComb L = 206,39, 24 Teeth $\bigcirc GO2225T7$ Fastening PartsBlind Rivet 4x20, 4x25 Fastening PartsGuide & $\bigcirc \bigcirc$ ShapeShapeShapeShapeShapeShapeShape                                                                                                                                                                                                                                                                                                                                                                                                                                                                                                                                                                                                                                                                                                                                                                                                                                                                                                                                                                                                        | 600          |     |
| <b>REF. No.</b> 1 2 3 4 5 6 7 8 9 10 11 12                                                                                                                           | 11, 14,<br>VINTAGE G. 01<br>PART No.<br>GO453D1<br>GO453D6<br>GO453D3<br>GO453D7<br>GO453D7<br>GO453D5<br>GO2215W42<br>GO2215W42<br>GO2215T6<br>GO457CL1<br>GO457CL4<br>GO457CL7<br>GO457CL2              | DESCRIPTIONComb L = 203,184, 24 TeethComb L = 197,994, 23 TeethComb L = 206,39, 24 TeethComb L = 197,994, 23 TeethComb L = 206,39, 24 Teeth $\square \bigcirc GO2225T7$ Fastening PartsBlind Rivet 4x20, 4x25 Fastening PartsGuide & $\square \bigcirc$ ShapeShapeShapeShapeShapeShapeShapeShapeShapeShapeShapeShapeShape                                                                                                                                                                                                                                                                                                                                                                                                                                                                                                                                                                                                                                                                                                                                                                                                                                                                                                                                                                   | 600          |     |
| REF. No.         1         2         3         4         5         6         7         8         9         10         11         12         13         14         15 | 11, 14,<br>VINTAGE G. 01<br>PART No.<br>GO453D1<br>GO453D6<br>GO453D3<br>GO453D7<br>GO453D5<br>GO2215W42<br>GO2215W42<br>GO2215T6<br>GO457CL1<br>GO457CL4<br>GO457CL2<br>GO457CL2<br>GO457CL2<br>GO457CL3 | DESCRIPTIONDESCRIPTIONComb L = 203,184, 24 TeethComb L = 197,994, 23 TeethComb L = 206,39, 24 TeethComb L = 197,994, 23 TeethComb L = 197,994, 23 TeethComb L = 197,994, 23 TeethComb L = 206,39, 24 TeethShapeShapeShapeShapeShapeShapeShapeShapeShapeShapeShapeShapeShape <td co<="" td=""><td>600</td></td>                                                                                                                                                                                                                                                                                                                                                                                                                                                          | <td>600</td> | 600 |
| REF. No.         1         2         3         4         5         6         7         8         9         10         11         12         13         14            | 11, 14,<br>VINTAGE G. 01<br>PART No.<br>GO453D1<br>GO453D3<br>GO453D3<br>GO453D7<br>GO453D5<br>GO2215W42<br>GO2215T6<br>GO457CL1<br>GO457CL4<br>GO457CL2<br>GO457CL5<br>GO457CL8                          | DESCRIPTIONComb L = 203,184, 24 TeethComb L = 197,994, 23 TeethComb L = 206,39, 24 TeethComb L = 197,994, 23 TeethComb L = 206,39, 24 Teeth $\square \bigcirc GO2225T7$ Fastening PartsBlind Rivet 4x20, 4x25 Fastening PartsGuide & $\square \bigcirc$ ShapeShapeShapeShapeShapeShapeShapeShapeShapeShapeShapeShapeShape                                                                                                                                                                                                                                                                                                                                                                                                                                                                                                                                                                                                                                                                                                                                                                                                                                                                                                                                                                   | 600          |     |