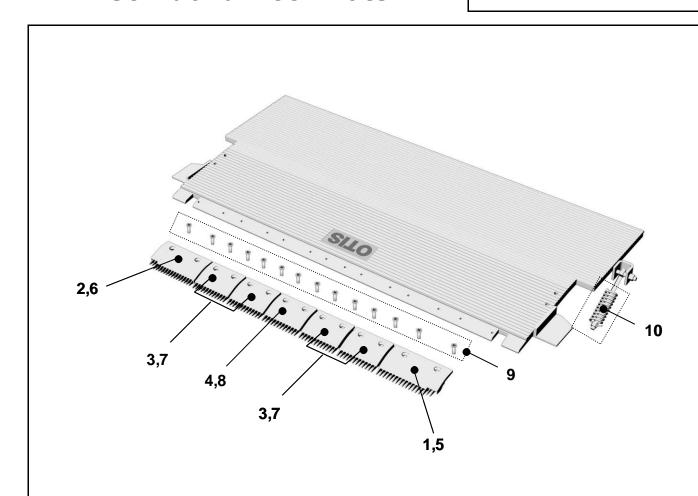

### 56-ASA00C222

|          | VINTAGE    |                                |          |
|----------|------------|--------------------------------|----------|
| REF. No. | PART No.   | DESCRIPTION                    | Material |
| 1        | ASA00B654A | Comb Teeth, Left Side, Yellow  |          |
| 2        | ASA00B854B | Comb Teeth, Right Side, Yellow | Plastic  |
| 3        | ASA00B655A | Comb Teeth, Middle1, Yellow    |          |
| 4        | ASA00B656A | Comb Teeth, Middle2, Yellow    |          |
| 5        | 2L11531B   | Comb Teeth, Left Side          |          |
| 6        | 2L11531A   | Comb Teeth, Right Side         | Aluminum |
| 7        | 2L08779A   | Comb Teeth, Middle1            | Aluminum |
| 8        | 2L08785A   | Comb Teeth, Middle2            |          |
| 9        | 3L08586A   | Flat Head Screw(FSM8*12)       |          |
| 10       | 4L08154A   | Spring                         |          |