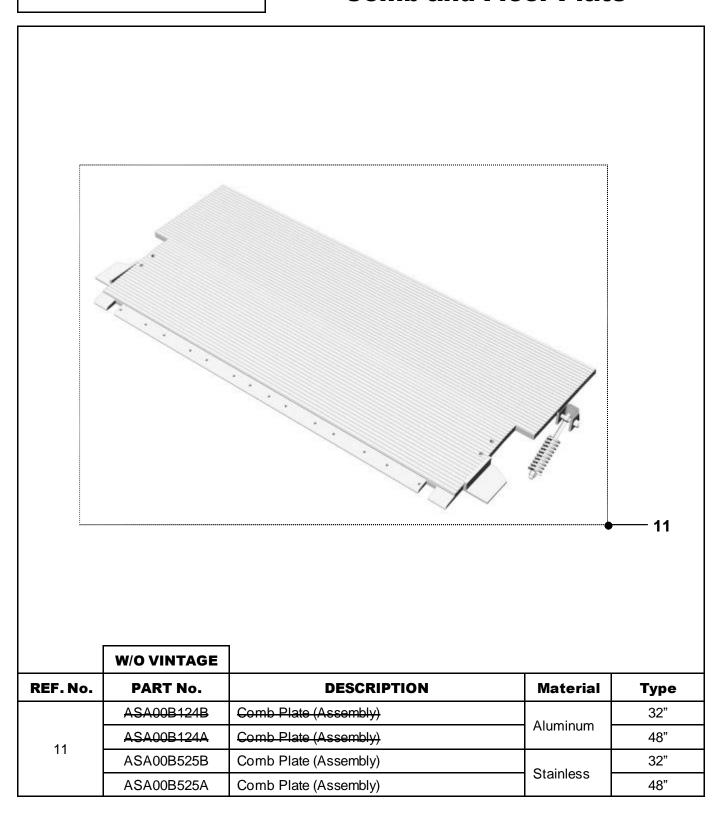

### 56-ASA00C222

|          | VINTAGE    |                                |          |
|----------|------------|--------------------------------|----------|
| REF. No. | PART No.   | DESCRIPTION                    | Material |
| 1        | ASA00B654A | Comb Teeth, Left Side, Yellow  |          |
| 2        | ASA00B854B | Comb Teeth, Right Side, Yellow | Plastic  |
| 3        | ASA00B655A | Comb Teeth, Middle1, Yellow    |          |
| 4        | ASA00B656A | Comb Teeth, Middle2, Yellow    |          |
| 5        | 2L11531B   | Comb Teeth, Left Side          |          |
| 6        | 2L11531A   | Comb Teeth, Right Side         | Aluminum |
| 7        | 2L08779A   | Comb Teeth, Middle1            | Aluminum |
| 8        | 2L08785A   | Comb Teeth, Middle2            |          |
| 9        | 3L08586A   | Flat Head Screw(FSM8*12)       |          |
| 10       | 4L08154A   | Spring                         |          |