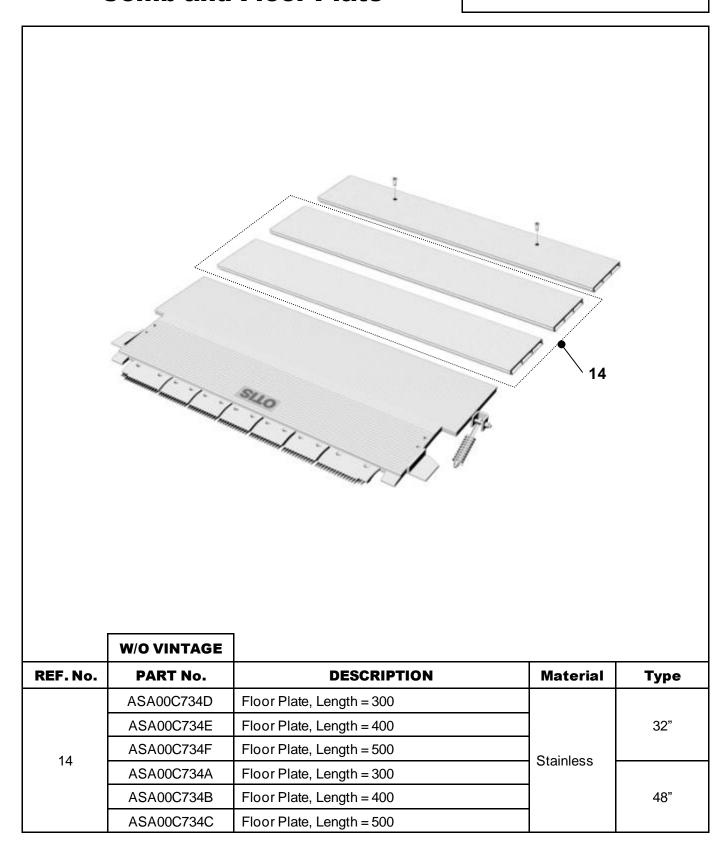

b Teeth, Right Side, Yellow | Plastic  |
| 3        | ASA00B655A | Comb Teeth, Middle1, Yellow    |          |
| 4        | ASA00B656A | Comb Teeth, Middle2, Yellow    |          |
| 5        | 2L11531B   | Comb Teeth, Left Side          |          |
| 6        | 2L11531A   | Comb Teeth, Right Side         | Aluminum |
| 7        | 2L08779A   | Comb Teeth, Middle1            | Aluminum |
| 8        | 2L08785A   | Comb Teeth, Middle2            |          |
| 9        | 3L08586A   | Flat Head Screw(FSM8*12)       |          |
| 10       | 4L08154A   | Spring                         |          |

### 56-ASA00C222

## OCE521 Escalator Comb and Floor Plate



Unpublished Work—Otis Elevator Co.

### 56-ASA00C222



### 56-ASA00C222

# OCE521 Escalator Comb and Floor Plate



#### 56-ASA00C222



#### 56-ASA00C222

## OCE521 Escalator Comb and Floor Plate