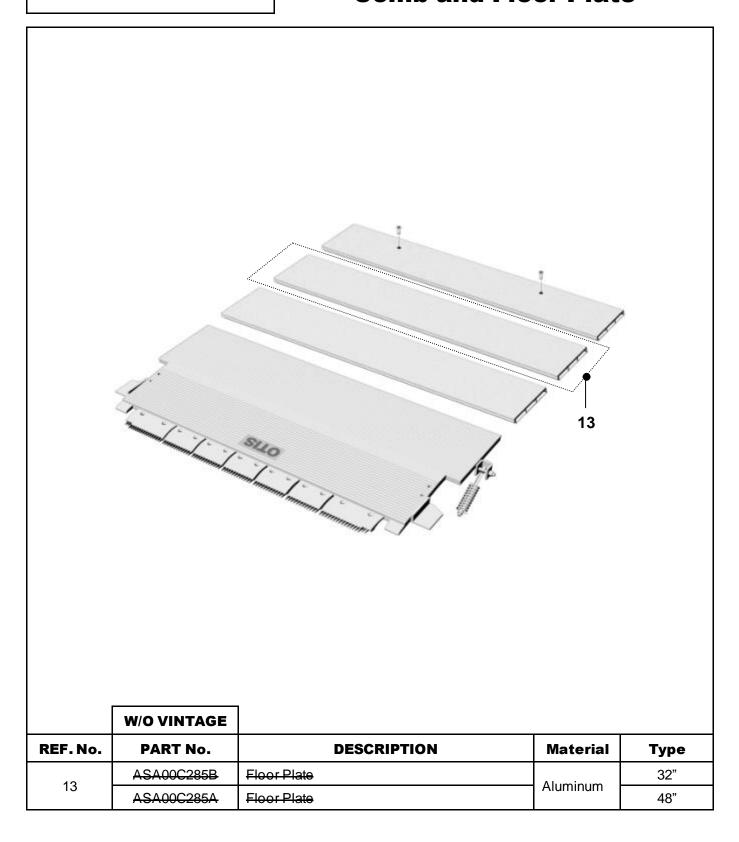

## OCE521 Escalator Comb and Floor Plate

Unpublished Work—Otis Elevator Co.

### 56-ASA00C222