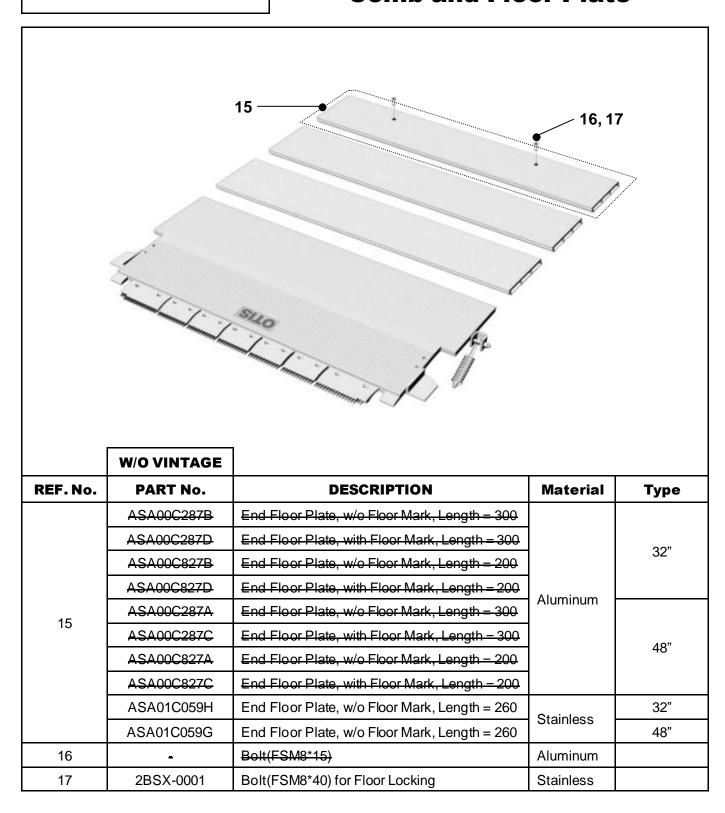

A | Comb Teeth, Middle1, Yellow    |          |
| 4        | ASA00B656A | Comb Teeth, Middle2, Yellow    |          |
| 5        | 2L11531B   | Comb Teeth, Left Side          |          |
| 6        | 2L11531A   | Comb Teeth, Right Side         | Aluminum |
| 7        | 2L08779A   | Comb Teeth, Middle1            | Aluminum |
| 8        | 2L08785A   | Comb Teeth, Middle2            |          |
| 9        | 3L08586A   | Flat Head Screw(FSM8*12)       |          |
| 10       | 4L08154A   | Spring                         |          |

### 56-ASA00C222

## OCE521 Escalator Comb and Floor Plate



Unpublished Work—Otis Elevator Co.

### 56-ASA00C222



### 56-ASA00C222

# OCE521 Escalator Comb and Floor Plate



#### 56-ASA00C222



#### 56-ASA00C222

## OCE521 Escalator Comb and Floor Plate