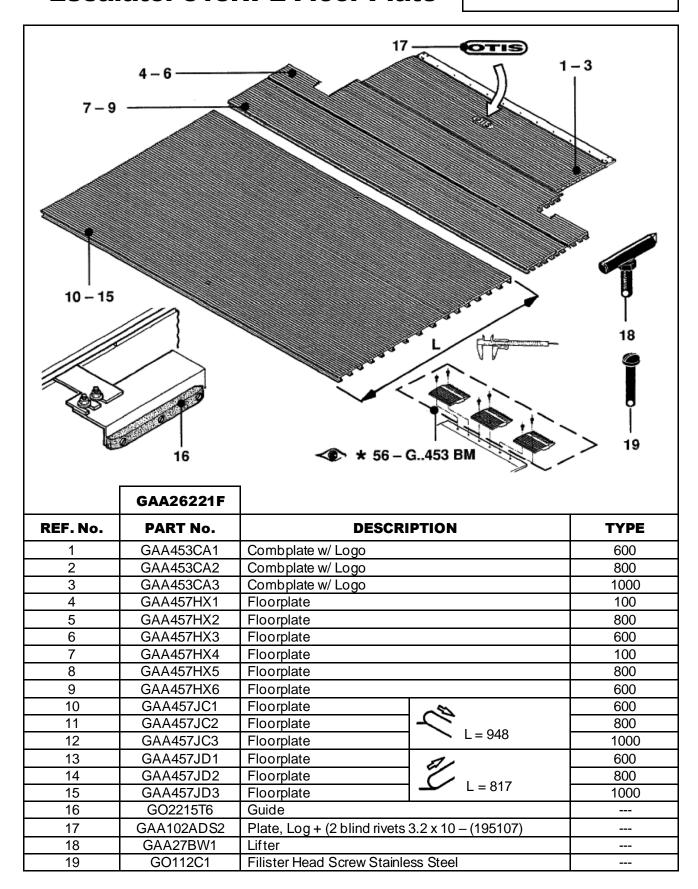

## **Leaflet Description**

Escalator 513NPE Floor Plate.

#### 56-GAA26221F

| April 30, 2014 F | Page 3 |
|------------------|--------|
|------------------|--------|

## 56-GAA26221F

## **Escalator 513NPE Floor Plate**