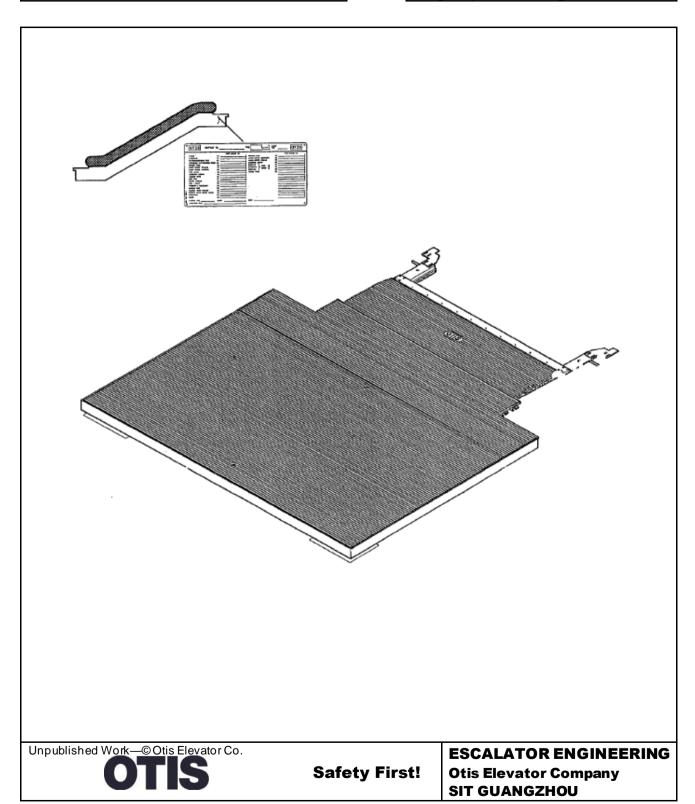

# ESCALATOR 513NPE/SR Floor Plate

# ESCALATOR 513NPE/SR Floor Plate

| GAA 26221 M |               |                                                |      |
|-------------|---------------|------------------------------------------------|------|
| REF.NO.     | PART OR M.L.  | DESCRIPTION                                    | TYPE |
| 1           | GAA 453 BZ 1  | Combplate w logo                               | 600  |
| 2           | GAA 453 BZ 2  | Combplate w logo                               | 800  |
| 3           | GAA 453 BZ 3  | Combplate w logo                               | 1000 |
| 4           | GAA 457 JM 1  | Floorplate                                     | 600  |
| 5           | GAA 457 JM 2  | Floorplate                                     | 800  |
| 6           | GAA 457 JM 3  | Floorplate                                     | 1000 |
| 7           | GAA 457 JK 1  | Floorplate                                     | 600  |
| 8           | GAA 457 JK 2  | Floorplate L = 970                             | 800  |
| 9           | GAA 457 JK 3  | Floorplate                                     | 1000 |
| 10          | GAA 457 JL 1  | Floorplate                                     | 600  |
| 11          | GAA 457 JL 2  | Floorplate L = 839                             | 800  |
| 12          | GAA 457 JL 3  | Floorplate                                     | 1000 |
| 13          | GO 2215 T 6   | Guide                                          |      |
| 14          | GAA 102 ADS 2 | Plate,logo + (2 blind rivets 3.2x10 - (195107) |      |
| 15          | GAA 27 BW 1   | Lifter                                         |      |
| 16          | GOA 112 C 1   | Filister head screw stainless steel            |      |