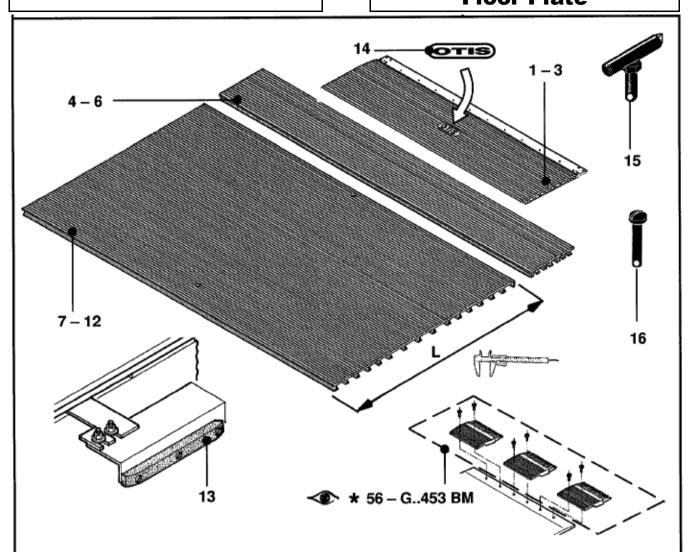

# ESCALATOR 513NPE/SR Floor Plate

| GAA 26221 M |               |                                                |      |
|-------------|---------------|------------------------------------------------|------|
| REF.NO.     | PART OR M.L.  | DESCRIPTION                                    | TYPE |
| 1           | GAA 453 BZ 1  | Combplate w logo                               | 600  |
| 2           | GAA 453 BZ 2  | Combplate w logo                               | 800  |
| 3           | GAA 453 BZ 3  | Combplate w logo                               | 1000 |
| 4           | GAA 457 JM 1  | Floorplate                                     | 600  |
| 5           | GAA 457 JM 2  | Floorplate                                     | 800  |
| 6           | GAA 457 JM 3  | Floorplate                                     | 1000 |
| 7           | GAA 457 JK 1  | Floorplate                                     | 600  |
| 8           | GAA 457 JK 2  | Floorplate L = 970                             | 800  |
| 9           | GAA 457 JK 3  | Floorplate                                     | 1000 |
| 10          | GAA 457 JL 1  | Floorplate                                     | 600  |
| 11          | GAA 457 JL 2  | Floorplate L = 839                             | 800  |
| 12          | GAA 457 JL 3  | Floorplate                                     | 1000 |
| 13          | GO 2215 T 6   | Guide                                          |      |
| 14          | GAA 102 ADS 2 | Plate,logo + (2 blind rivets 3.2x10 - (195107) |      |
| 15          | GAA 27 BW 1   | Lifter                                         |      |
| 16          | GOA 112 C 1   | Filister head screw stainless steel            |      |