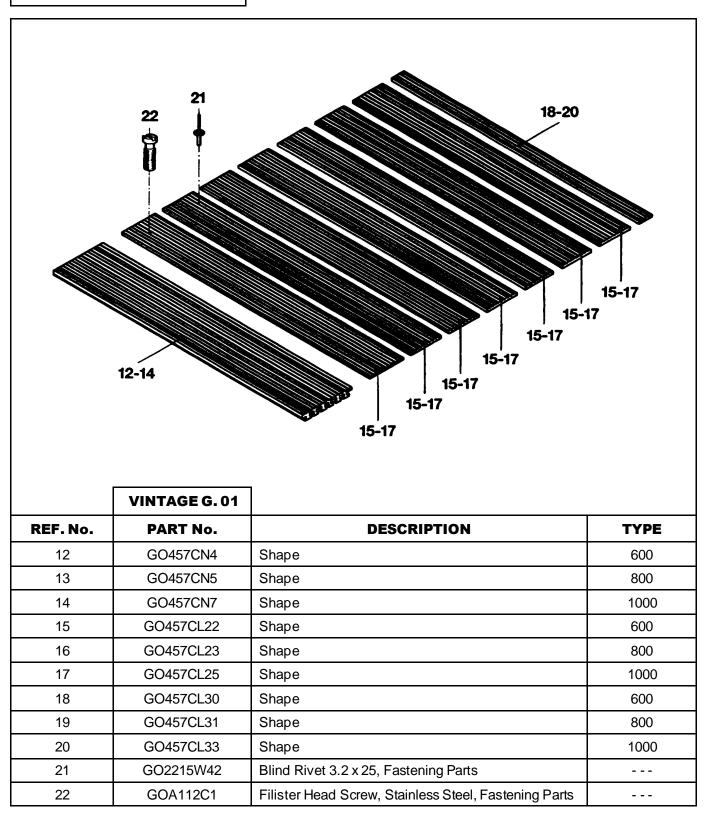

units (LRUs) for the standard version of the product. The LRUs are chosen by a team of Otis associates representing engineering and manufacturing.

While goal of this document is to make parts identification as easy as possible, the document cannot be all-inclusive. Elevator and escalator contracts classified as "special" or "custom" are not addressed here. For such contracts, please refer to specified information, the contract folder, TIPs, Field Education Articles, Construction Letters, etc. for further information.

If you have any suggestions about this document, please contact the subject matter expert listed on this page.

# Escalator Comb and Floor Plate: Upper Landing, Otis 510

### 56-GO9704BD-NSAA



## 56-G09704BD-NSAA

# Escalator Comb and Floor Plate: Upper Landing, Otis 510



# Escalator Comb and Floor Plate: Upper Landing, Otis 510

### 56-G09704BD-NSAA



| April 2 | 25, 2005 | Page 5 |
|---------|----------|--------|
|         | ,        |        |