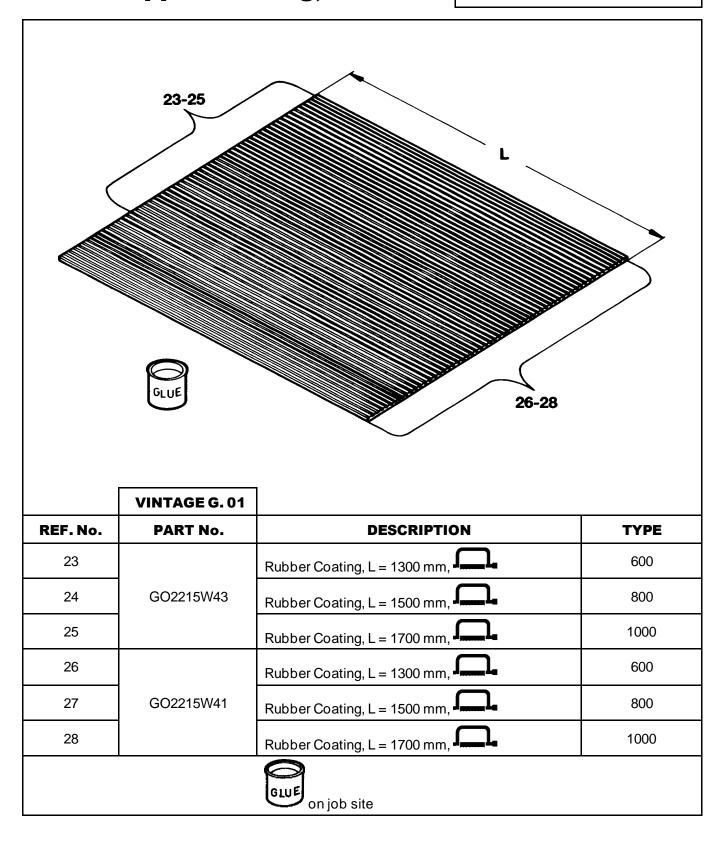

### 56-G09704BD-NSAA

| April 2 | 25, 2005 | Page 5 |
|---------|----------|--------|
|         | ,        |        |