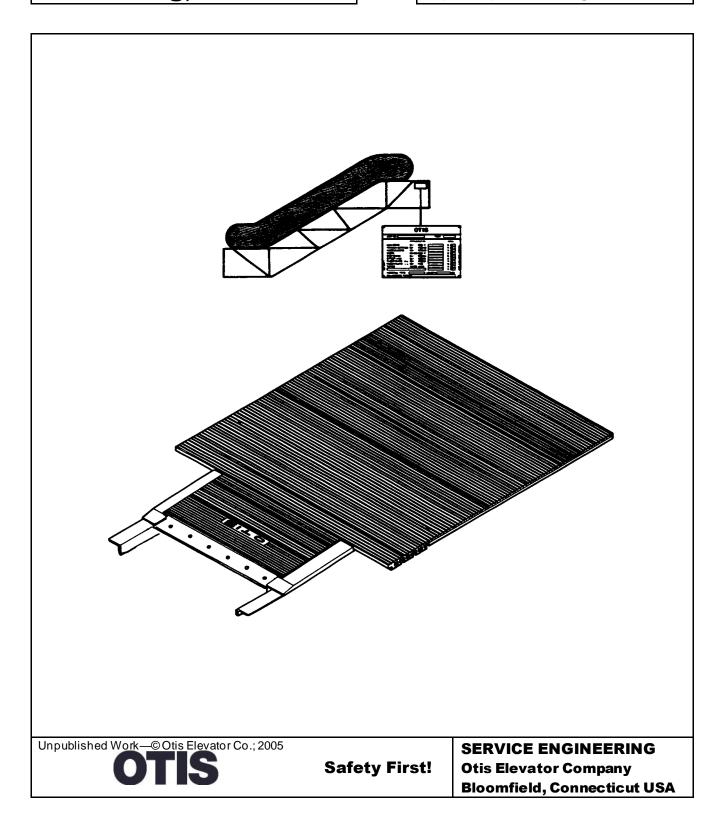

# Escalator Comb and Floor Plate: Upper Landing, Otis 510

### **Leaflet Description**

This SPL is intended to provide comb and floor plate replacement part information for Otis 510 model escalators installed in North America, or otherwise under A17.1 or B44 code jurisdiction.