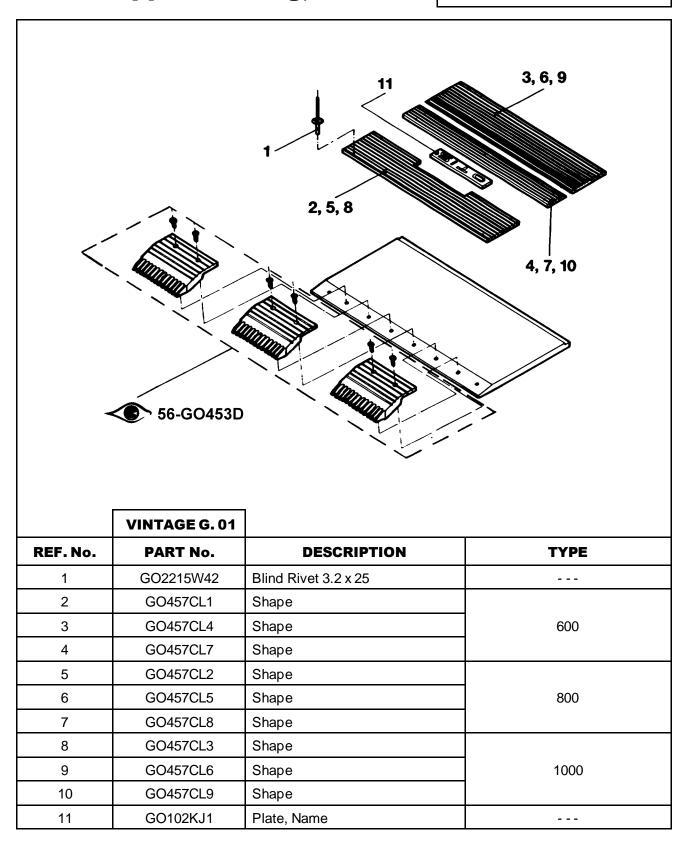

### **About Spare Parts Leaflets...**

This document lists the lowest replaceable units (LRUs) for the standard version of the product. The LRUs are chosen by a team of Otis associates representing engineering and manufacturing.

While goal of this document is to make parts identification as easy as possible, the document cannot be all-inclusive. Elevator and escalator contracts classified as "special" or "custom" are not addressed here. For such contracts, please refer to specified information, the contract folder, TIPs, Field Education Articles, Construction Letters, etc. for further information.

If you have any suggestions about this document, please contact the subject matter expert listed on this page.

# Escalator Comb and Floor Plate: Upper Landing, Otis 510

### 56-GO9704BD-NSAA



## 56-G09704BD-NSAA

# Escalator Comb and Floor Plate: Upper Landing, Otis 510



# Escalator Comb and Floor Plate: Upper Landing, Otis 510

### 56-G09704BD-NSAA



| April 2 | 25, 2005 | Page 5 |
|---------|----------|--------|
|         | ,        |        |