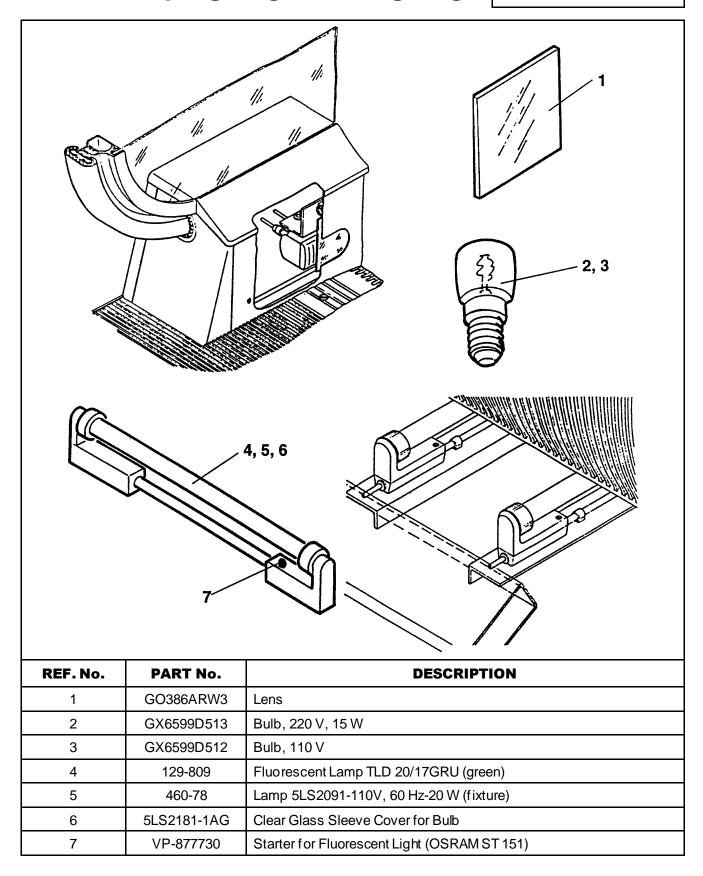

### **Leaflet Description**

This leaflet defines the replacement parts for comb lighting and step demarcation lighting for the 506SL model escalators.