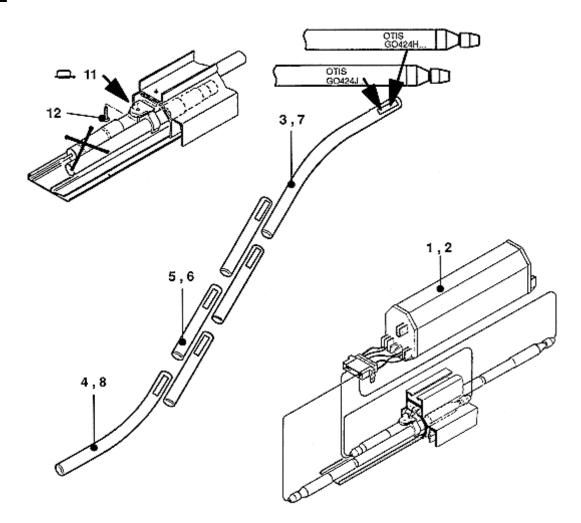

## Page 1

| VINTAGE G.01 |            |                  |                              |
|--------------|------------|------------------|------------------------------|
| REF.NO.      | PART OR ML |                  | DESCRIPTION                  |
| 1            | GOA225CV1  | Transformer      | 50 Hz/l prim. = 0.55 A       |
| 2            | GOA225CV2  | Transformer      | 60 Hz/l Prim. = 0.6 A        |
| 3            | GO424H1    | Fluorescent lamp | upp. ldg.                    |
|              | GOA424H1   | Fluorescent lamp | upp. ldg.                    |
| 4            | GO424H2    | Fluorescent lamp | low. ldg.                    |
|              | GOA424H2   | Fluorescent lamp | low. ldg.                    |
| 5            | GO424H3    | Fluorescent lamp | Length = 1400 mm             |
|              | GOA424H3   | Fluorescent lamp | Length = 1460 mm             |
| 6            | GO424H4    | Fluorescent lamp | Length = 1800 mm             |
|              | GOA424H4   | Fluorescent lamp | Length = 1860 mm             |
| 7            | GO424J1    | Fluorescent lamp |                              |
|              | GOA424J1   | Fluorescent lamp | FOR ESCALATOR w 3 FLAT STEPS |
| 8            | GO424J2    | Fluorescent lamp |                              |
|              | GOA424J2   | Fluorescent lamp |                              |