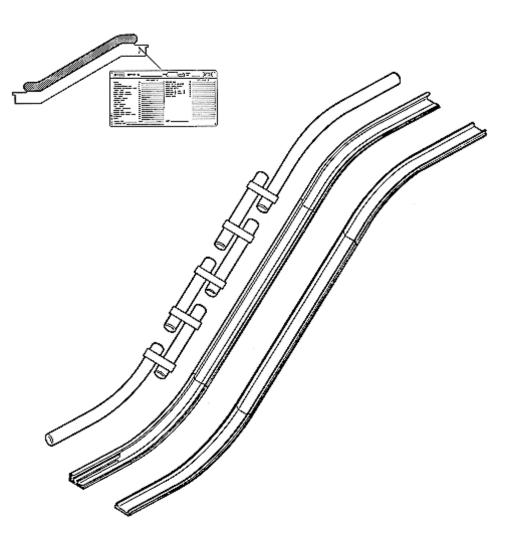

| VINTAGE G.01 |               |                                                                                        |
|--------------|---------------|----------------------------------------------------------------------------------------|
| REF.NO.      | PART OR ML    | DESCRIPTION                                                                            |
| 9            | 1SGOC50ABF    | Cover for balustrade stainless steel Length = mm To be cut according to the dimensions |
| 10           | 1SGO50AAR6000 | Cover for balustrade aluminium Length = mm To be cut according to the dimensions       |
| 11           | GO180ABD1     | Holder (2Holders for 1 Tube)                                                           |
| 12           |               | Screw BM 4 X 35 DIN 7513 - 174706                                                      |