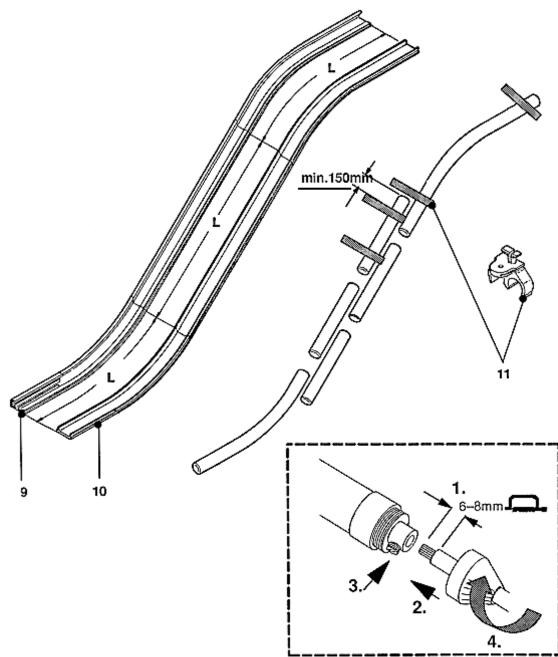

| VINTAGE G.01 |               |                                                                                        |
|--------------|---------------|----------------------------------------------------------------------------------------|
| REF.NO.      | PART OR ML    | DESCRIPTION                                                                            |
| 9            | 1SGOC50ABF    | Cover for balustrade stainless steel Length = mm To be cut according to the dimensions |
| 10           | 1SGO50AAR6000 | Cover for balustrade aluminium Length = mm To be cut according to the dimensions       |
| 11           | GO180ABD1     | Holder (2Holders for 1 Tube)                                                           |
| 12           |               | Screw BM 4 X 35 DIN 7513 - 174706                                                      |