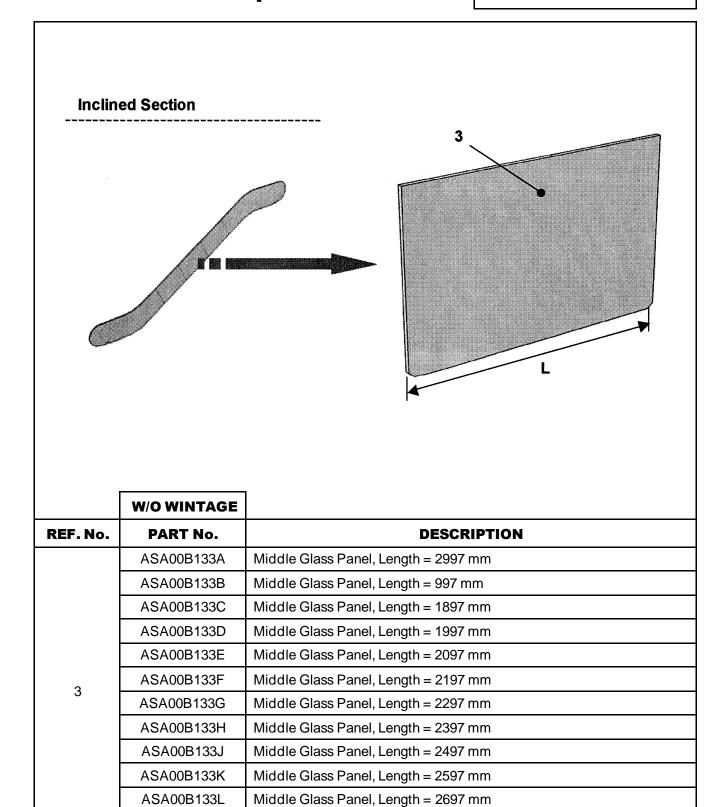

### OCE521 Escalator Balustrade Glasspanel

#### 57-ASA03C232

Middle Glass Panel, Length = 2797 mm

ASA00B133M