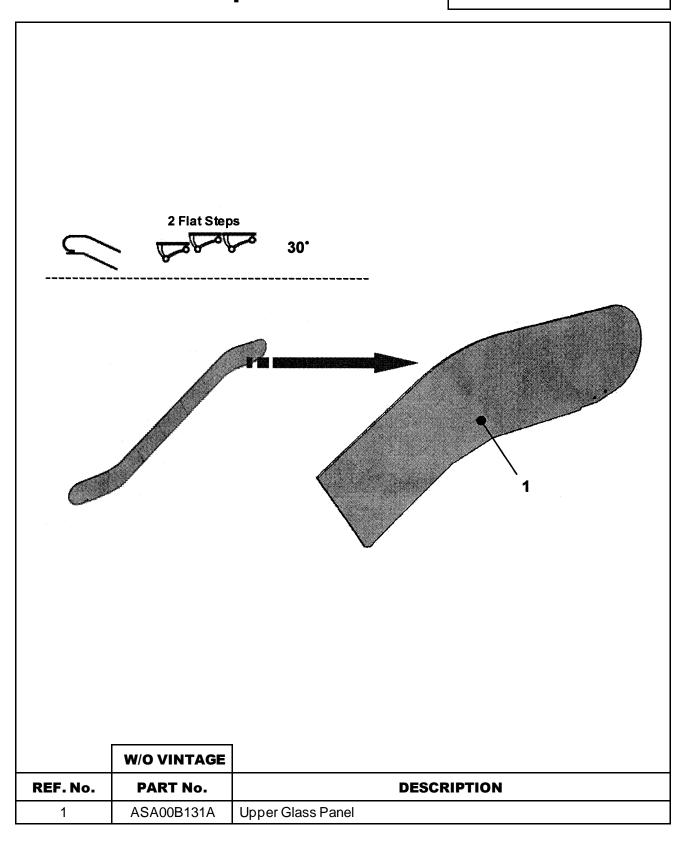

|      |            |

#### **About Spare Parts Leaflets...**

This document lists the lowest replaceable units (LRUs) for the standard version of the product. The LRUs are chosen by a team of Otis associates representing engineering and manufacturing.

While goal of this document is to make parts identification as easy as possible, the document cannot be all-inclusive. Elevator and escalator contracts classified as "special" or "custom" are not addressed here. For such contracts, please refer to specified information, the contract folder, TIPs, Field Education Articles, Construction Letters, etc. for further information.

If you have any suggestions about this document, please contact the subject matter expert listed on this page.

## OCE521 Escalator Balustrade Glasspanel

57-ASA03C232



### 57-ASA03C232

## OCE521 Escalator Balustrade Glasspanel



| Page 4 No | vember 1, 2006 |
|-----------|----------------|
|-----------|----------------|

### OCE521 Escalator Balustrade Glasspanel

#### 57-ASA03C232



Middle Glass Panel, Length = 2797 mm

ASA00B133M