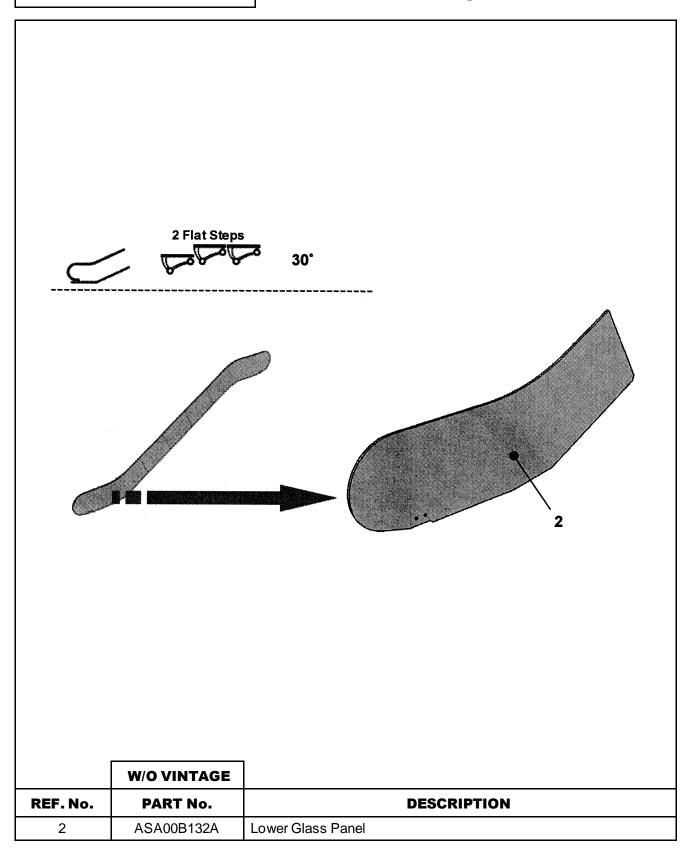

## OCE521 Escalator Balustrade Glasspanel

| Page 4 No | vember 1, 2006 |
|-----------|----------------|
|-----------|----------------|