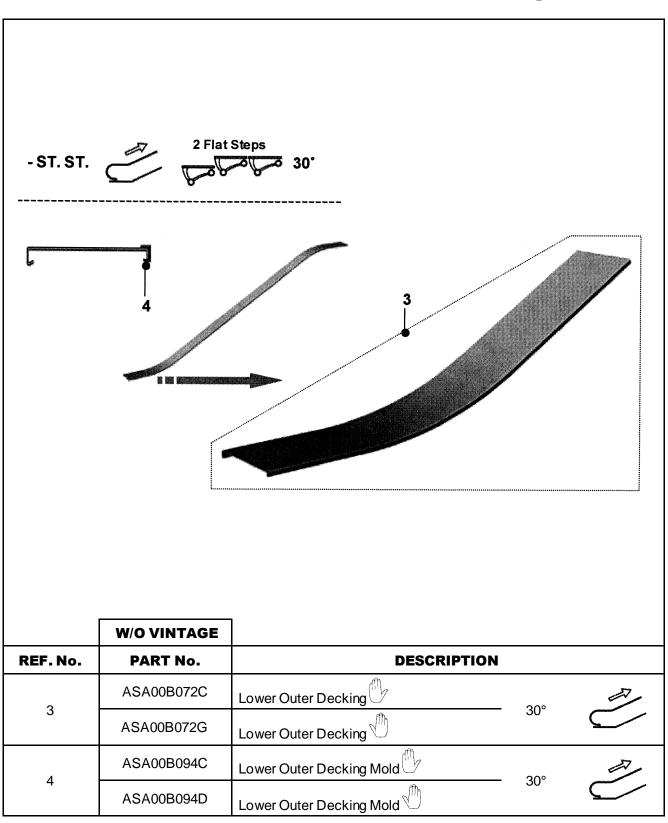

lists the lowest replaceable units (LRUs) for the standard version of the product. The LRUs are chosen by a team of Otis associates representing engineering and manufacturing.

While goal of this document is to make parts identification as easy as possible, the document cannot be all-inclusive. Elevator and escalator contracts classified as "special" or "custom" are not addressed here. For such contracts, please refer to specified information, the contract folder, TIPs, Field Education Articles, Construction Letters, etc. for further information.

If you have any suggestions about this document, please contact the subject matter expert listed on this page.

### OCE521 Escalator Balustrade Outer Decking

#### 57-ASA03C235



#### 57-ASA03C235

### OCE521 Escalator Balustrade Outer Decking



## OCE521 Escalator Balustrade Outer Decking



#### 57-ASA03C235

### OCE521 Escalator Balustrade Outer Decking