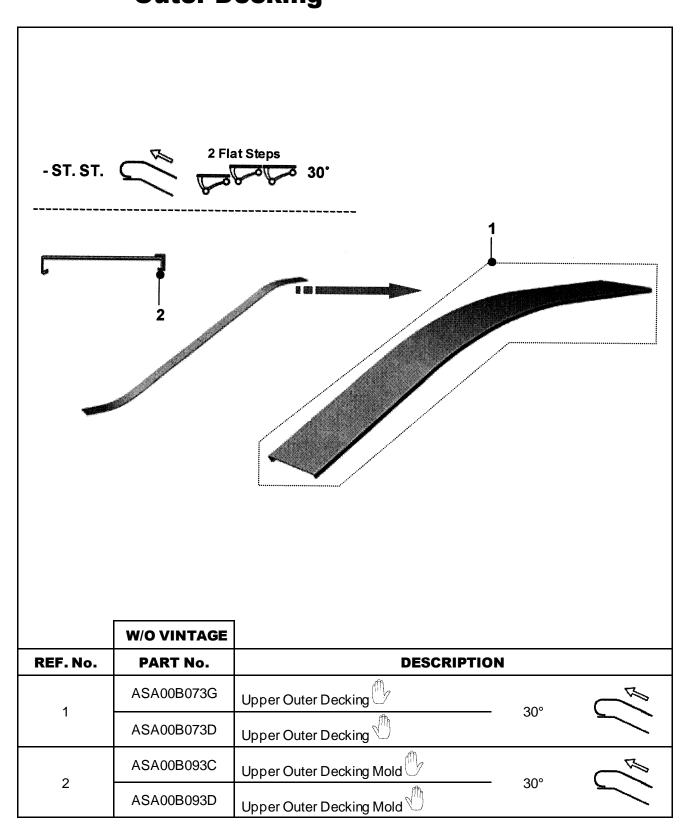

|

#### **About Spare Parts Leaflets...**

This document lists the lowest replaceable units (LRUs) for the standard version of the product. The LRUs are chosen by a team of Otis associates representing engineering and manufacturing.

While goal of this document is to make parts identification as easy as possible, the document cannot be all-inclusive. Elevator and escalator contracts classified as "special" or "custom" are not addressed here. For such contracts, please refer to specified information, the contract folder, TIPs, Field Education Articles, Construction Letters, etc. for further information.

If you have any suggestions about this document, please contact the subject matter expert listed on this page.

### OCE521 Escalator Balustrade Outer Decking

#### 57-ASA03C235



#### 57-ASA03C235

### OCE521 Escalator Balustrade Outer Decking



## OCE521 Escalator Balustrade Outer Decking



#### 57-ASA03C235

### OCE521 Escalator Balustrade Outer Decking