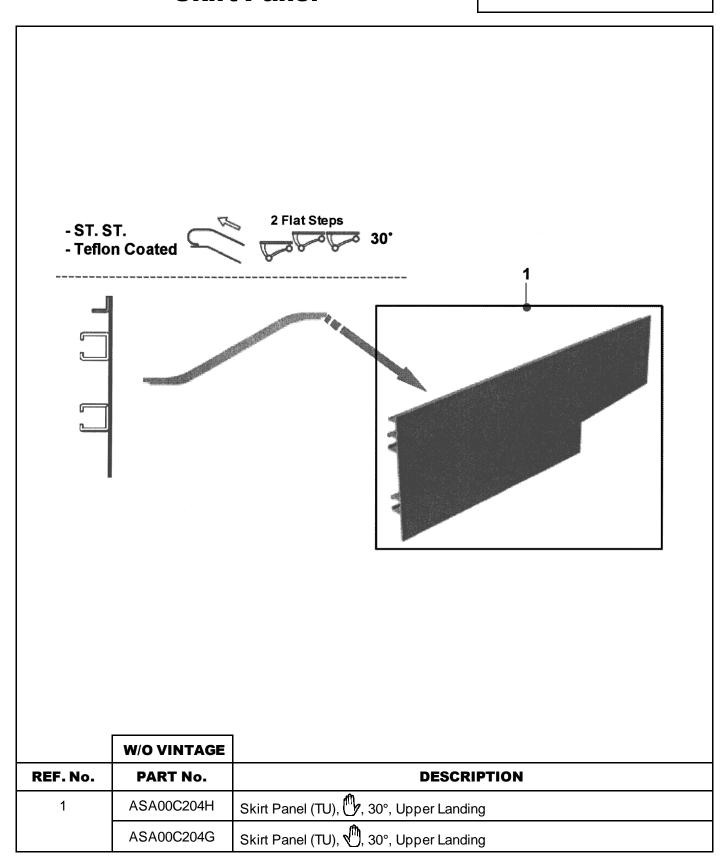

## OCE521 Escalator Balustrade Skirt Panel

57-ASA03C236

| Page 4 | January 2, 2007 |
|--------|-----------------|
| rage T | Danuary 2, 2001 |