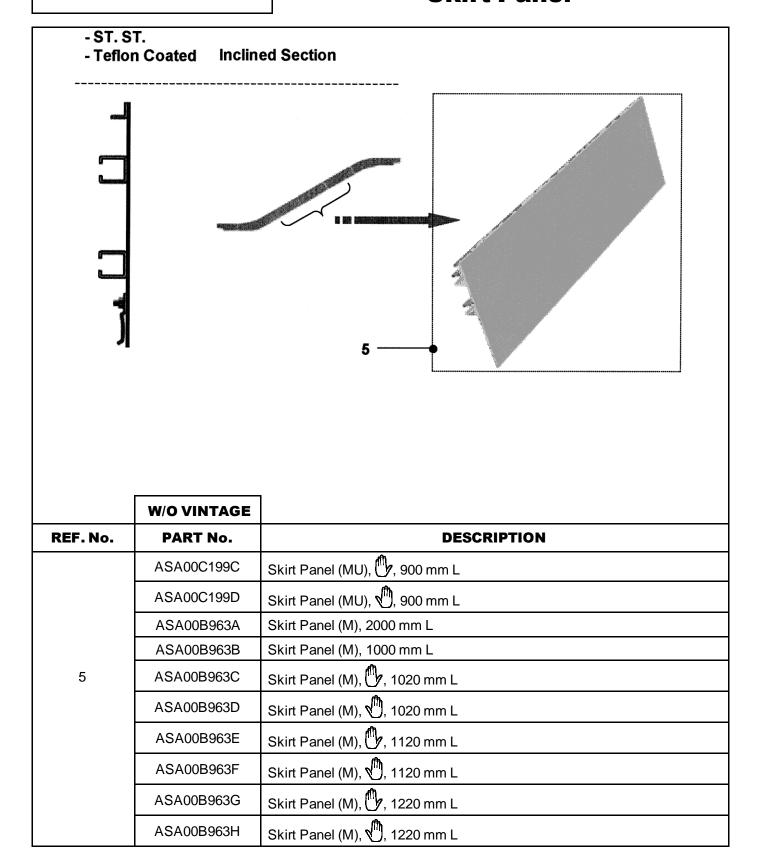

## OCE521 Escalator Balustrade Skirt Panel

57-ASA03C236

|          | W/O VINTAGE |                               |
|----------|-------------|-------------------------------|
| REF. No. | PART No.    | DESCRIPTION                   |
|          | ASA00B963U  | Skirt Panel (M), 💯, 1820 mm L |
| 5        | ASA00B963V  | Skirt Panel (M), , 1820 mm L  |
|          | ASA00B963W  | Skirt Panel (M), 🔭, 1920 mm L |
|          | ASA00B963X  | Skirt Panel (M), 🖑, 1920 mm L |