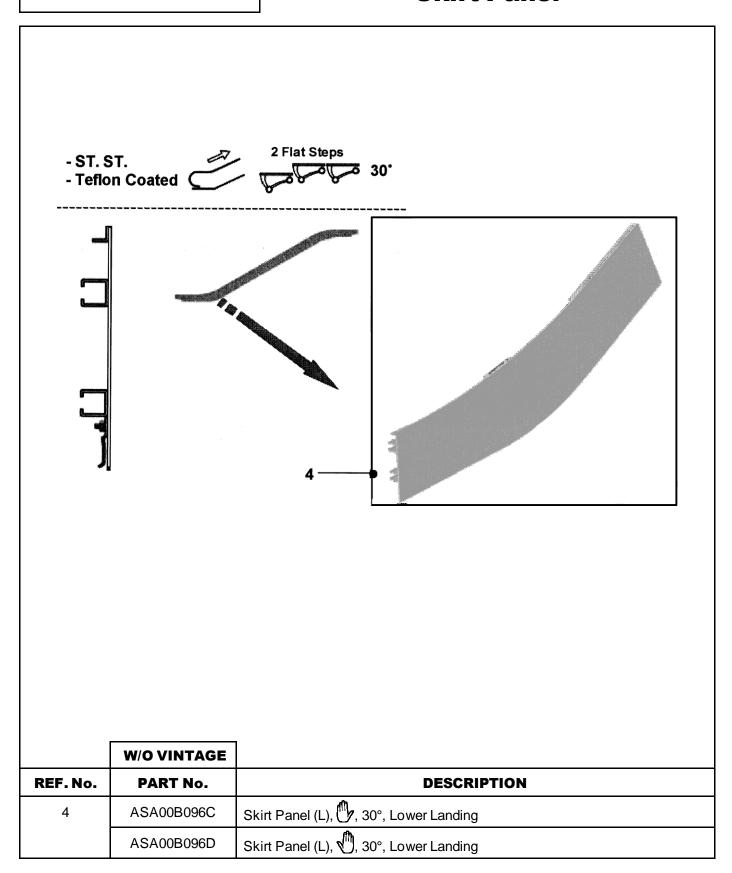

# OCE521 Escalator Balustrade Skirt Panel

57-ASA03C236

|          | W/O VINTAGE |                                         |
|----------|-------------|-----------------------------------------|
| REF. No. | PART No.    | DESCRIPTION                             |
| 3        | ASA00C026G  | Skirt Panel (TL), 🔭, 30°, Lower Landing |
|          | ASA00C026H  | Skirt Panel (TL), , 30°, Lower Landing  |