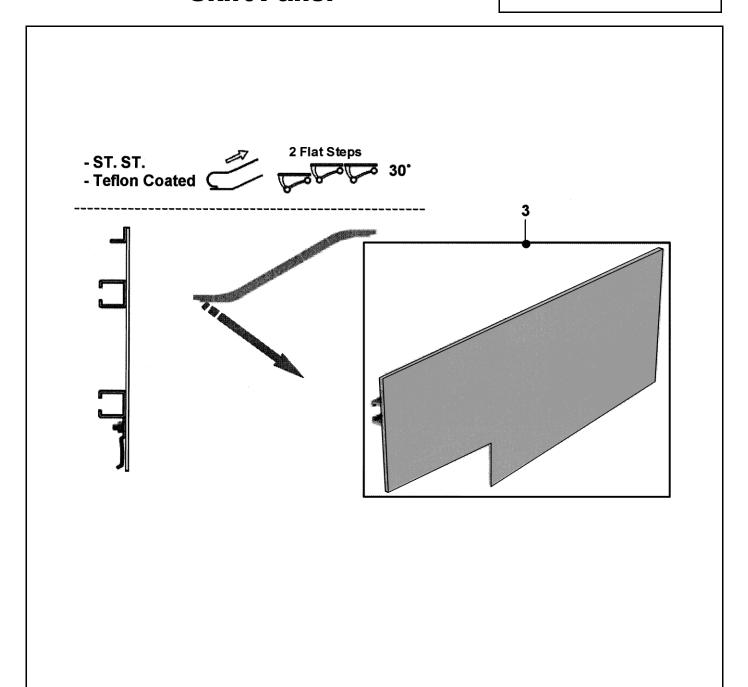

# OCE521 Escalator Balustrade Skirt Panel

57-ASA03C236

|          | W/O VINTAGE |                                         |
|----------|-------------|-----------------------------------------|
| REF. No. | PART No.    | DESCRIPTION                             |
| 3        | ASA00C026G  | Skirt Panel (TL), 🔭, 30°, Lower Landing |
|          | ASA00C026H  | Skirt Panel (TL), , 30°, Lower Landing  |