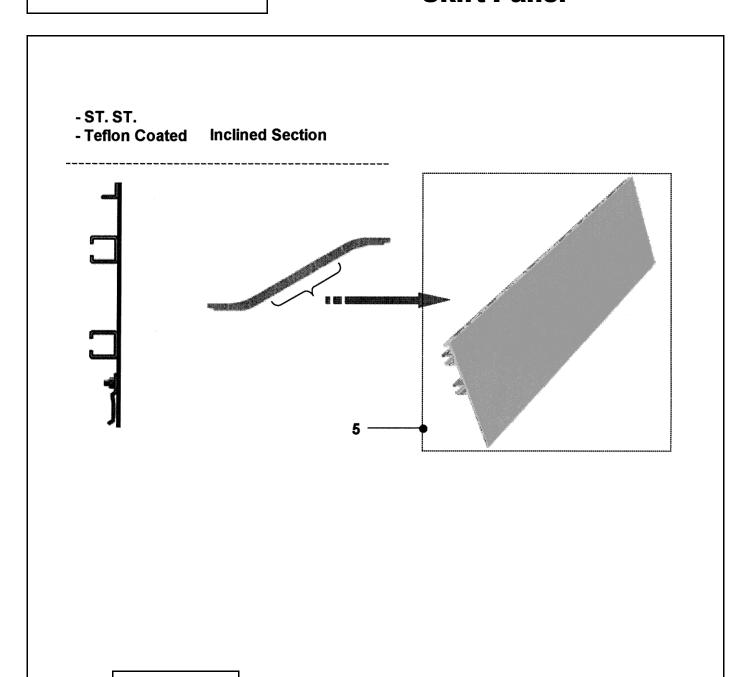

## OCE521 Escalator Balustrade Skirt Panel

57-ASA03C236

|          | W/O VINTAGE |                               |
|----------|-------------|-------------------------------|
| REF. No. | PART No.    | DESCRIPTION                   |
|          | ASA00B963U  | Skirt Panel (M), 💯, 1820 mm L |
| 5        | ASA00B963V  | Skirt Panel (M), , 1820 mm L  |
|          | ASA00B963W  | Skirt Panel (M), 🔭, 1920 mm L |
|          | ASA00B963X  | Skirt Panel (M), 🖑, 1920 mm L |