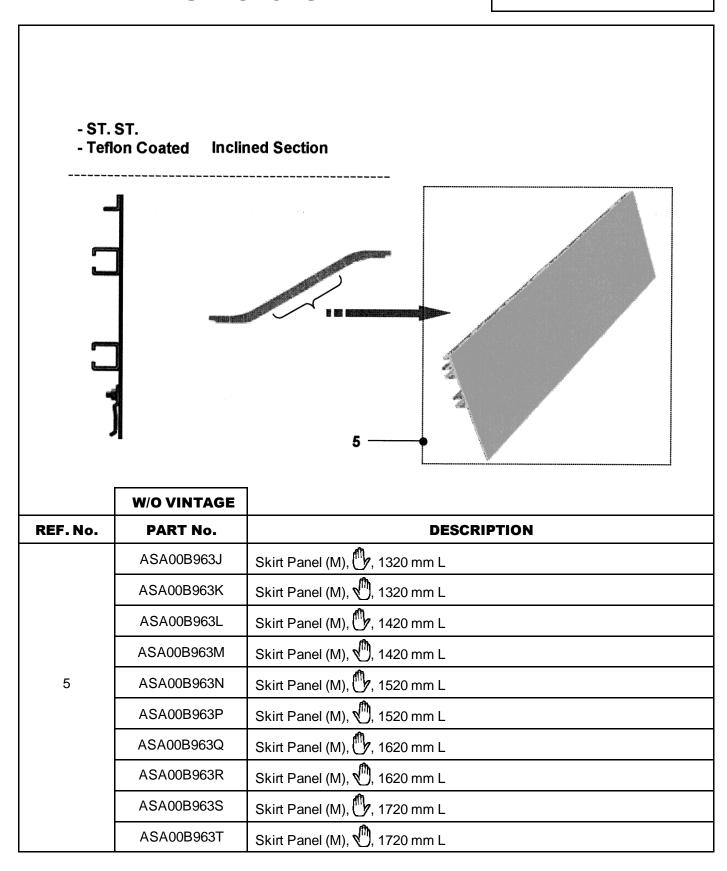

## OCE521 Escalator Balustrade Skirt Panel

57-ASA03C236

|          | W/O VINTAGE |                               |
|----------|-------------|-------------------------------|
| REF. No. | PART No.    | DESCRIPTION                   |
|          | ASA00B963U  | Skirt Panel (M), 💯, 1820 mm L |
| 5        | ASA00B963V  | Skirt Panel (M), , 1820 mm L  |
|          | ASA00B963W  | Skirt Panel (M), 🔭, 1920 mm L |
|          | ASA00B963X  | Skirt Panel (M), 🖑, 1920 mm L |