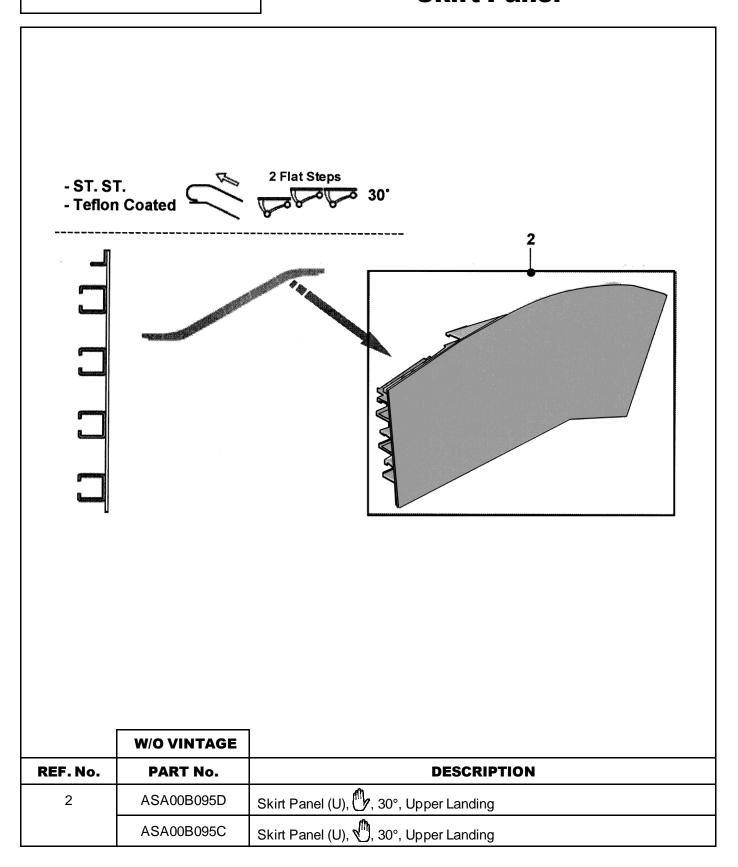

## OCE521 Escalator Balustrade Skirt Panel

57-ASA03C236

| Page 4 | January 2, 2007 |
|--------|-----------------|
| rage T | Danuary 2, 2001 |