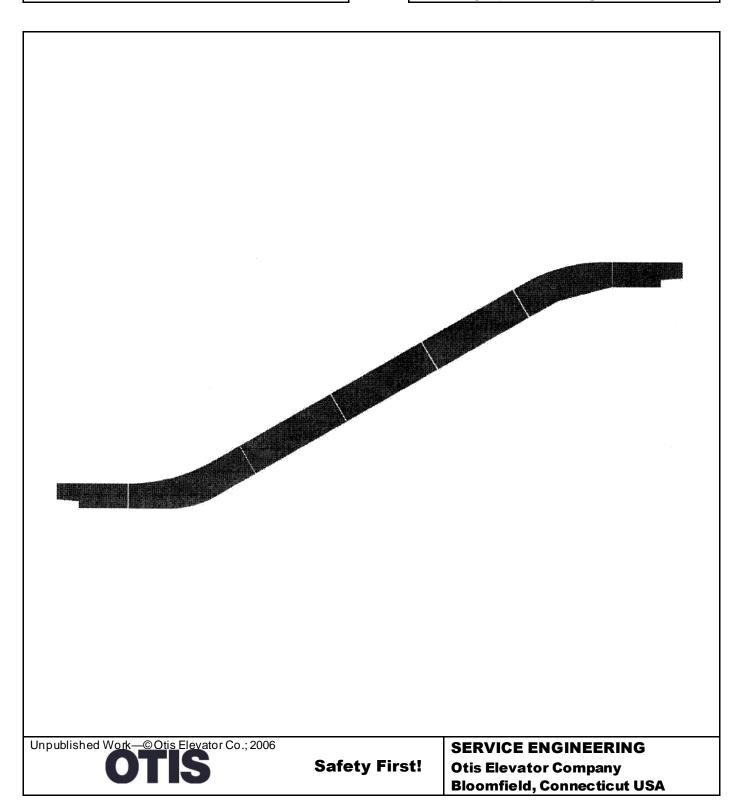

## OCE521 Escalator Balustrade Skirt Panel

# Spare Parts Leaflet 57-ASA03C236

**January 2, 2007** / **Page 1 of 9** 



### **History**

### **Leaflet Description**

OCE521 escalator balustrade skirt panel.

#### **Leaflet Revisions**

| Date Revised     | Subject Matter Expert | Reason for Revision  |
|------------------|-----------------------|----------------------|
| November 1, 2006 |                       | New SPL from Korea   |
| January 2, 2007  | Tom Charney           | Release SPL in NSAA. |

#### **Related Drawings**

| Drawing No. | Title               | Drawing No. | Title |
|-------------|---------------------|-------------|-------|
| ASA00A866   | Skirt Panel Setting |             |       |
|             |                     |             |       |

#### **Related Documents**

| Document ID | Title |
|-------------|-------|
| BOM         |       |
|             |       |

#### **Subject M