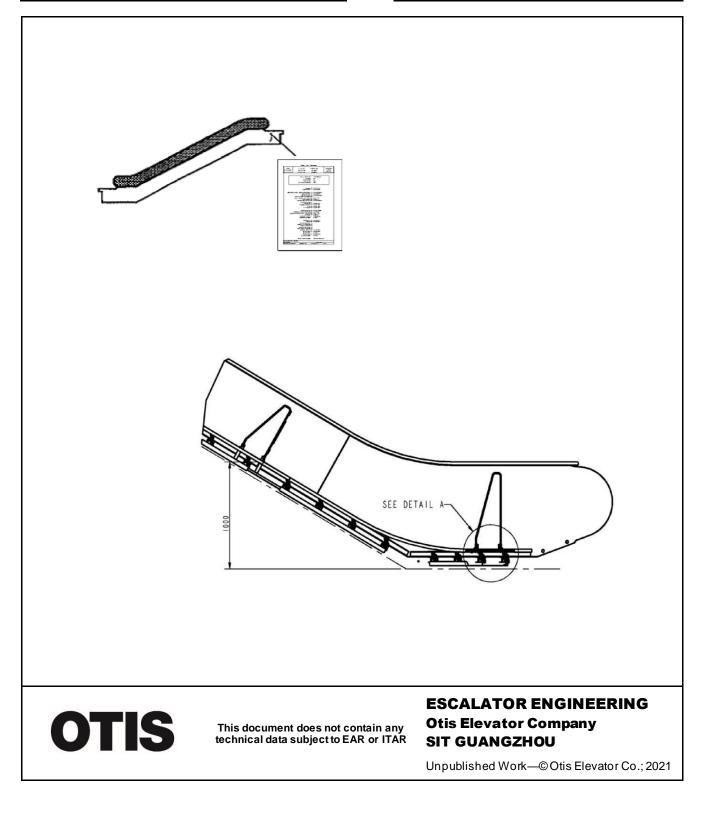

## **Leaflet Description**

Deck barricade for ANSI glass balustrade w/o under H. R. lighting.

#### **Related Drawings**

| Drawing No. | Title          | Drawing No. | Title |
|-------------|----------------|-------------|-------|
| DAA26220AQ  | DECK BARRICADE |             |       |
|             |                |             |       |

### **508NCE / 512NCE Escalator**

57-DAA26220AQ

## **Deck Barricade**

| 1-3              |                                                               |                                                                                                 |
|------------------|---------------------------------------------------------------|-------------------------------------------------------------------------------------------------|
|                  | DAA26220AQ                                                    |                                                                                                 |
| REF. No.         | DAA26220AQ<br>PART No.                                        | DESCRIPTION                                                                                     |
| 1                | <b>PART No.</b><br>GAA384KC4                                  | Deck barricade, landing                                                                         |
| 1<br>2           | <b>PART No.</b><br>GAA384KC4<br>GAA384KC2                     | Deck barricade, landing<br>Deck barricade, incline                                              |
| 1                | <b>PART No.</b><br>GAA384KC4                                  | Deck barricade, landing                                                                         |
| 1<br>2           | <b>PART No.</b><br>GAA384KC4<br>GAA384KC2                     | Deck barricade, landing<br>Deck barricade, incline                                              |
| 1<br>2<br>3      | PART No.   GAA384KC4   GAA384KC2   DAA384FX1                  | Deck barricade, landing<br>Deck barricade, incline<br>Deck barricade, for common deck<br>Holder |
| 1<br>2<br>3<br>4 | PART No.<br>GAA384KC4<br>GAA384KC2<br>DAA384FX1<br>GAA180BHD1 | Deck barricade, landing<br>Deck barricade, incline<br>Deck barricade, for common deck           |