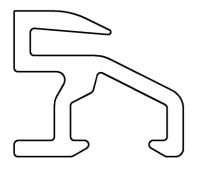

#### **Related Drawings**

| Drawing<br>No. | Title                      | Drawing No. | Title |
|----------------|----------------------------|-------------|-------|
| DAA26228BS     | Glass Balustrade Fastening |             |       |

#### **Related Documents**

| Document ID    | Title                      |  |
|----------------|----------------------------|--|
| ODS DAA27076EA | Glass Balustrade Fastening |  |