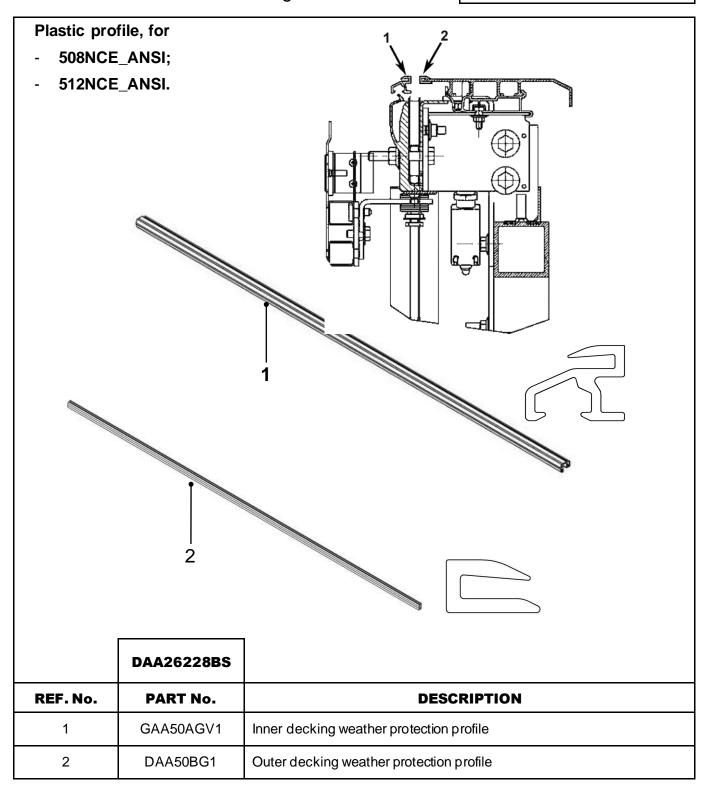

## **Leaflet Description**

Glass Balustrade Fastening

- 508NCE ANSI
- 512NCE\_ANSI

#### **Related Drawings**

| Drawing<br>No. | Title                      | Drawing No. | Title |
|----------------|----------------------------|-------------|-------|
| DAA26228BS     | Glass Balustrade Fastening |             |       |