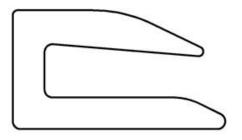

#### **Related Drawings**

| Drawing<br>No. | Title                      | Drawing No. | Title |
|----------------|----------------------------|-------------|-------|
| DAA26228BS     | Glass Balustrade Fastening |             |       |

#### **Related Documents**

| Document ID    | Title                      |  |
|----------------|----------------------------|--|
| ODS DAA27076EA | Glass Balustrade Fastening |  |