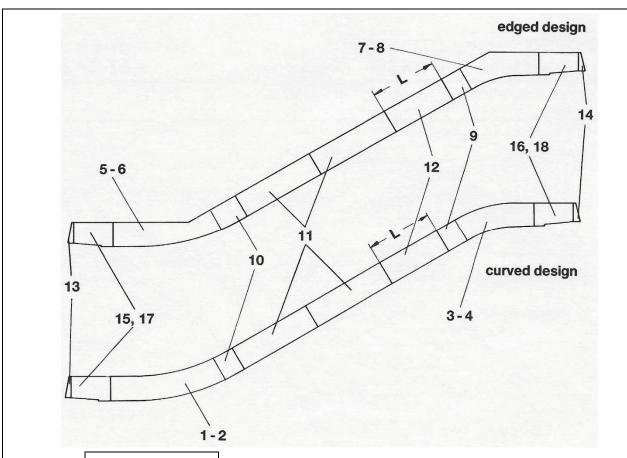

## 57-EA2155-1

|          | VINTAGE G. 01 |             |          |                |                     |     |     |
|----------|---------------|-------------|----------|----------------|---------------------|-----|-----|
| REF. No. | PART No.      | DESCRIPTION |          |                |                     |     |     |
| 1        | EA2155-64     | Skirt Panel | <b>M</b> |                | Curved<br>Design    | 30° |     |
| 2        | EA2155-65     | Skirt Panel | <b>M</b> | Lower Landing  |                     |     |     |
| 3        | EA2155-68     | Skirt Panel | <b>W</b> | llanar Landina |                     |     |     |
| 4        | EA2155-69     | Skirt Panel | <b>M</b> | Upper Landing  |                     |     |     |
| 5        | EA2155-7      | Skirt Panel | <b>M</b> | LowerLanding   | Edged<br>Design     |     |     |
| 6        | EA2155-8      | Skirt Panel | J)       | Lower Landing  |                     |     |     |
| 7        | EA2155-19     | Skirt Panel | <b>M</b> | Linner Landing |                     |     |     |
| 8        | EA2155-20     | Skirt Panel | <b>M</b> | Upper Landing  |                     |     |     |
| 9        | EA2155-70     | Skirt Panel |          |                | Inclined<br>Section |     |     |
| 10       | EA2155-175    | Skirt Panel |          |                |                     |     |     |
| 11       | EA2155-11     | Skirt Panel |          |                |                     |     |     |
| 12       | EA2155-47     | Skirt Panel |          |                |                     |     | "L" |
| 13       | EA2155-109    | Skirt Panel |          |                |                     |     |     |
| 14       | EA2155-110    | Skirt Panel |          |                |                     |     |     |