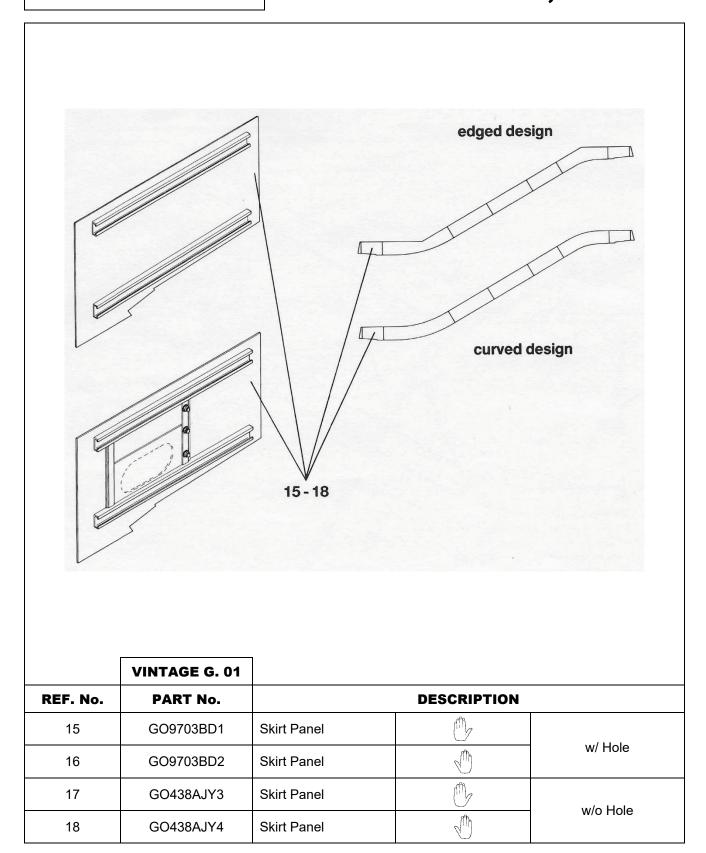

|     |
| 8        | EA2155-20     | Skirt Panel | <b>M</b> | Upper Landing  |                     |     |     |
| 9        | EA2155-70     | Skirt Panel |          |                | Inclined<br>Section |     |     |
| 10       | EA2155-175    | Skirt Panel |          |                |                     |     |     |
| 11       | EA2155-11     | Skirt Panel |          |                |                     |     |     |
| 12       | EA2155-47     | Skirt Panel |          |                |                     |     | "L" |
| 13       | EA2155-109    | Skirt Panel |          |                |                     |     |     |
| 14       | EA2155-110    | Skirt Panel |          |                |                     |     |     |

## 57-EA2155-1

# **Skirt Panel Guardian, Otis 506**



# **Skirt Panel Guardian, Otis 510**

### 57-EA2155-1