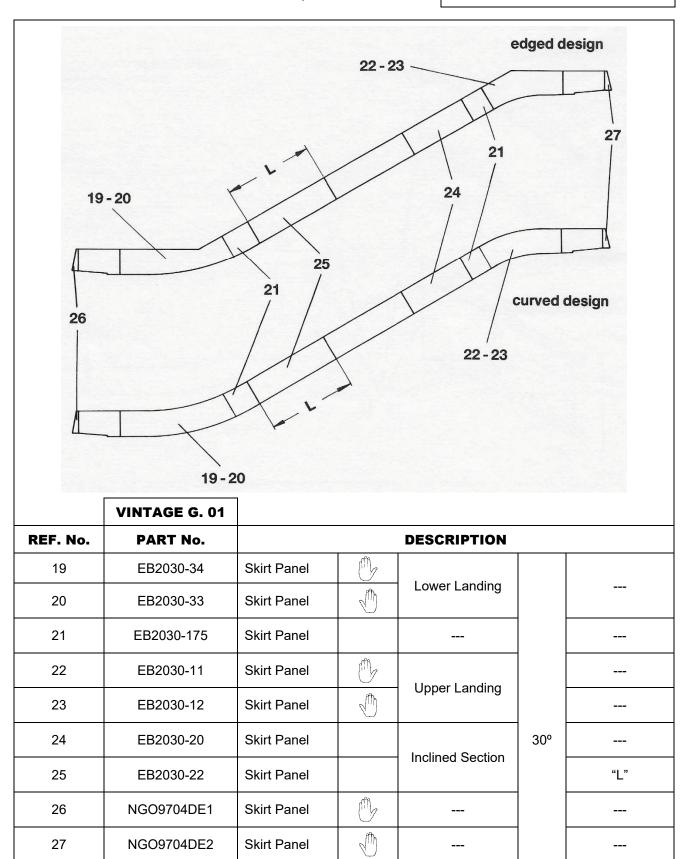

</b> | Upper Landing  |                     |     |     |
| 9        | EA2155-70     | Skirt Panel |          |                | Inclined<br>Section |     |     |
| 10       | EA2155-175    | Skirt Panel |          |                |                     |     |     |
| 11       | EA2155-11     | Skirt Panel |          |                |                     |     |     |
| 12       | EA2155-47     | Skirt Panel |          |                |                     |     | "L" |
| 13       | EA2155-109    | Skirt Panel |          |                |                     |     |     |
| 14       | EA2155-110    | Skirt Panel |          |                |                     |     |     |

## 57-EA2155-1

# **Skirt Panel Guardian, Otis 506**



# **Skirt Panel Guardian, Otis 510**

### 57-EA2155-1