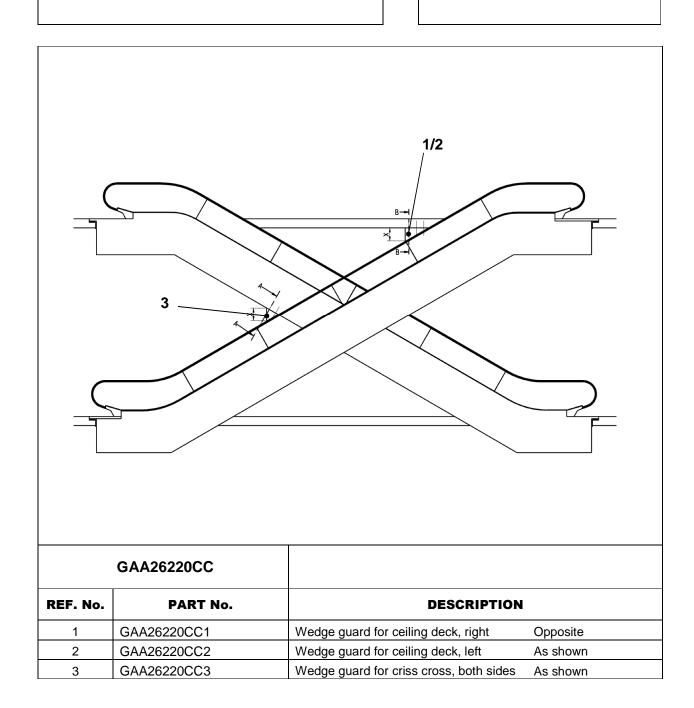

# 508NCE/512NCE ESCALATOR WEDGE GUARD

Spare Parts Leaflet 57 - GAA26220CC

Mar. 01, 2018 / Page 1 of 3

### Wedge guard for 30°ANSI

#### **Related Drawings**

| Drawing No. | Title                    | Drawing No. | Title |
|-------------|--------------------------|-------------|-------|
| GAA26220CC  | Wedge guard for 30° ANSI |             |       |
|             |                          |             |       |