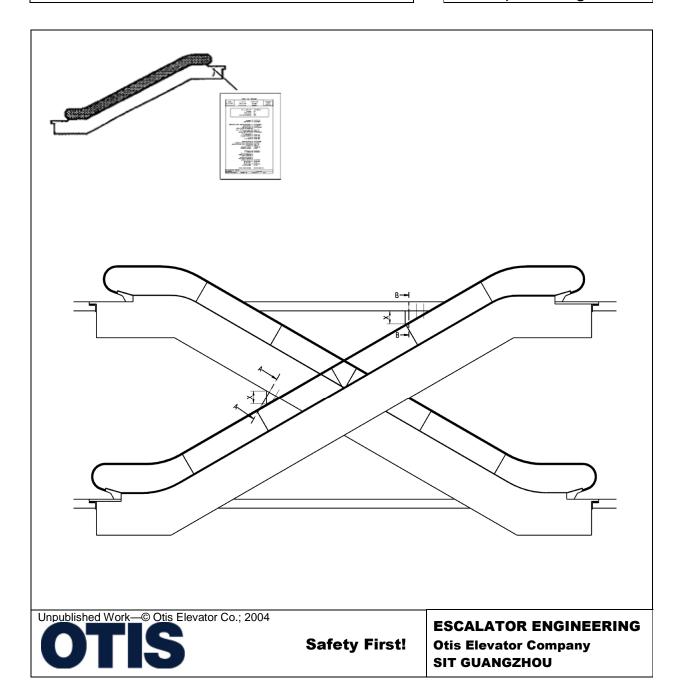

# 508NCE/512NCE ESCALATOR WEDGE GUARD

Spare Parts Leaflet 57 - GAA26220CC

Mar. 01, 2018 / Page 1 of 3

### Wedge guard for 30°ANSI

#### **Related Drawings**

| Drawing No. | Title                    | Drawing No. | Title |
|-------------|--------------------------|-------------|-------|
| GAA26220CC  | Wedge guard for 30° ANSI |             |       |
|             |                          |             |       |