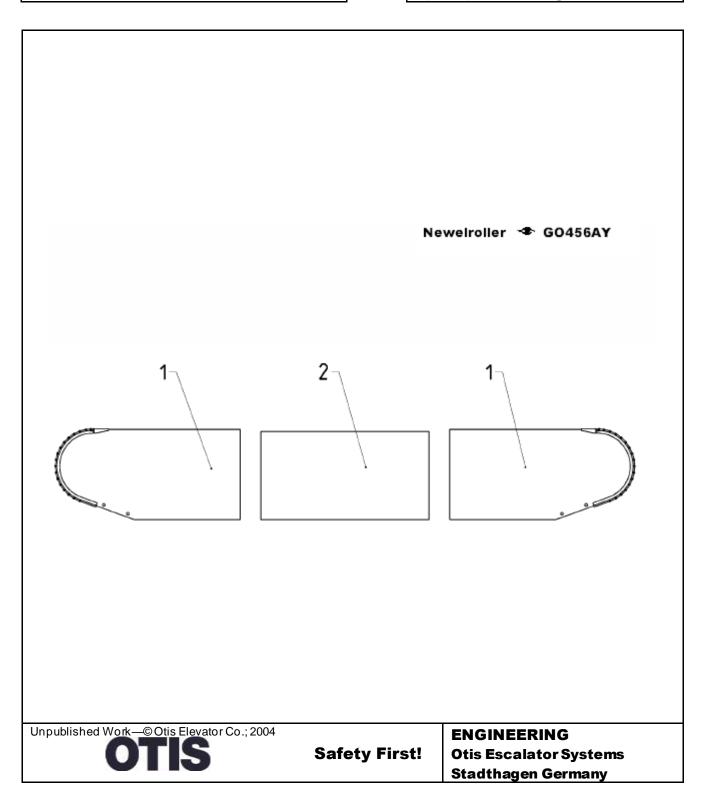

## **Leaflet Description**

Valid for 606 NCT Type Horizontal only, dimension of transition piece = 140,4 mm. This dimension has to be checked. (Transition piece: part between newel and handrail guide in the landings).

# **Glass Panel 606 NCT Horzt.**