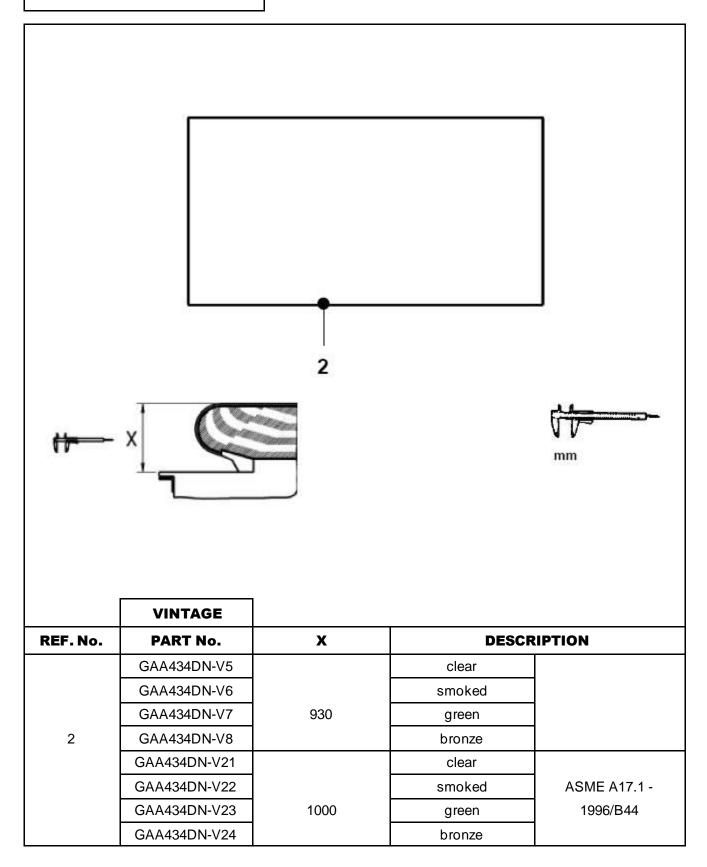

Leaflets...**

This document lists the lowest replaceable units (LRUs) for the standard version of the product. The LRUs are chosen by a team of Otis associates representing engineering and manufacturing.

While goal of this document is to make parts identification as easy as possible, the document cannot be all-inclusive. Elevator and escalator contracts classified as "special" or "custom" are not addressed here. For such contracts, please refer to specified information, the contract folder, TIPs, Field Education Articles, Construction Letters, etc. for further information.

If you have any suggestions about this document, please contact the subject matter expert listed on this page.

# **Glass Panel 606 NCT Horzt.**

## 57-GAA26427D



## 57-GAA26427D

# **Glass Panel 606 NCT Horzt.**