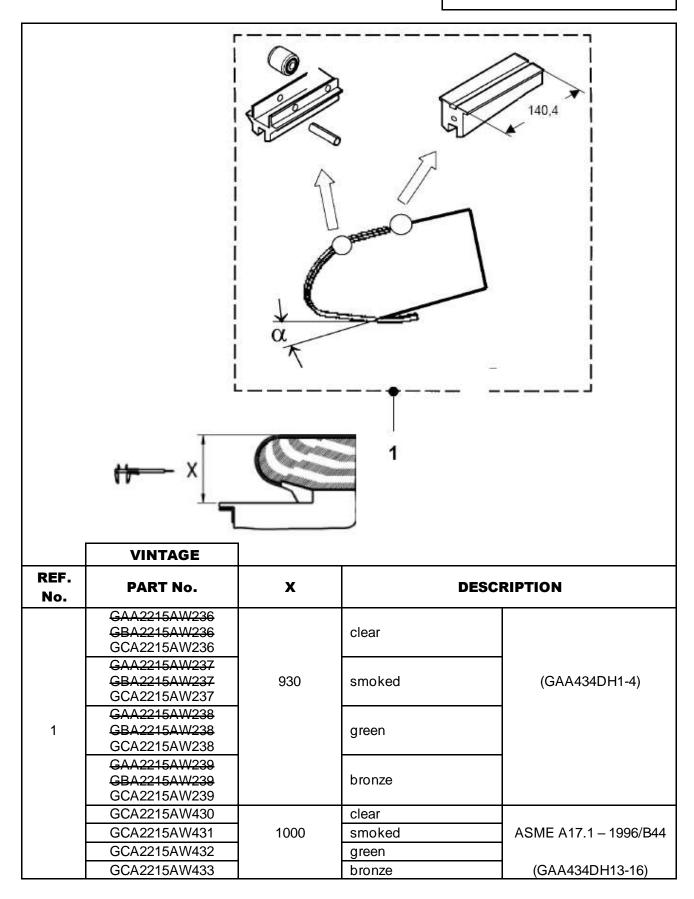

## **Leaflet Description**

Valid for 606 NCT Type Horizontal only, dimension of transition piece = 140,4 mm. This dimension has to be checked. (Transition piece: part between newel and handrail guide in the landings).

# **Glass Panel 606 NCT Horzt.**

## 57-GAA26427D