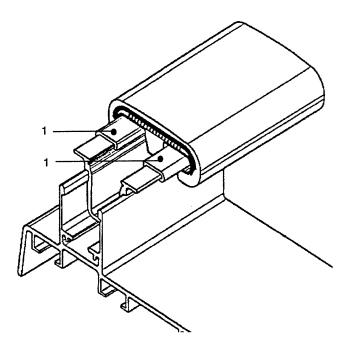

## SPL 57-GAA402BRH - Escalator 513 NPE L/S Handrail Guide

Page 2 - Escalator 513 NPE-L/S Handrail Guide

Page 2 - Escalator 513 NPE-L/S Handrail Guide

| GAA402BRH |              |                                                     |
|-----------|--------------|-----------------------------------------------------|
| REF. NO.  | PART OR M.L. | DESCRIPTION                                         |
| 1         | GAA50ADW1    | Handrail Guide Shape, L = 6000 mm (cut on job site) |