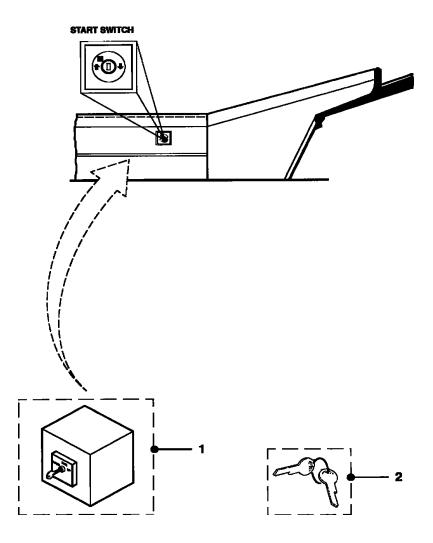

## Page 2 - Escalator 506 NCE, Code: ASME A17.1 Start Switch

| GAA634AD    |               |                         |
|-------------|---------------|-------------------------|
| REF.<br>NO. | PART OR M.L.  | DESCRIPTION             |
| 1           | GAA634AD1     | Switch, Key operated    |
| 2           | GAA26220AM500 | Key - S00 V750 / EG0050 |