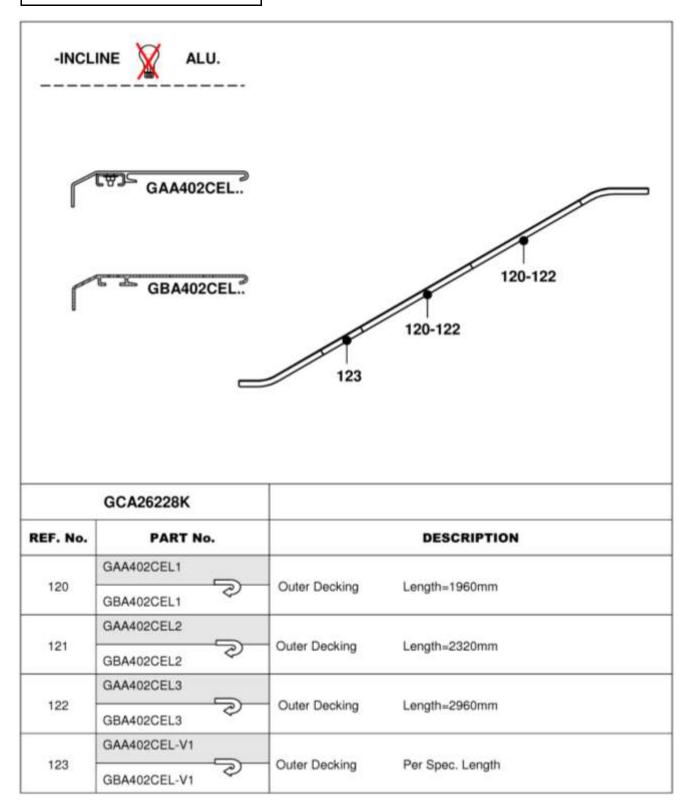

# NextStep<sup>™</sup> Escalator Balustrade Inner Decking

|          | GCA26228K          |                               |                  |                  |
|----------|--------------------|-------------------------------|------------------|------------------|
| REF. No. | PART No.           |                               | DESCRIPTIO       | N                |
| 17       | GAA402CER1         | Inner decking                 | Length=1960mm    |                  |
| 18       | GAA402CER2         | Inner decking                 | Length=2320mm    | Finish: G2       |
| 19       | GAA402CER3         | Inner decking                 | Length=2960mm    |                  |
| 20       | GAA402CER-V1       | Inner decking                 | Per Spec. Length | Per Spec. Finish |
| 21       | DIN7991M4X16_10.9Z | Countersunk Hear              | d Screw          |                  |
| 22       | GAA72BT1           | Spring clip                   |                  |                  |
| 23       | GAA50AGV1          | Plastic Profile inner decking |                  |                  |
| 24       | GBA50AQJ1          | Plastic profile outer decking |                  |                  |