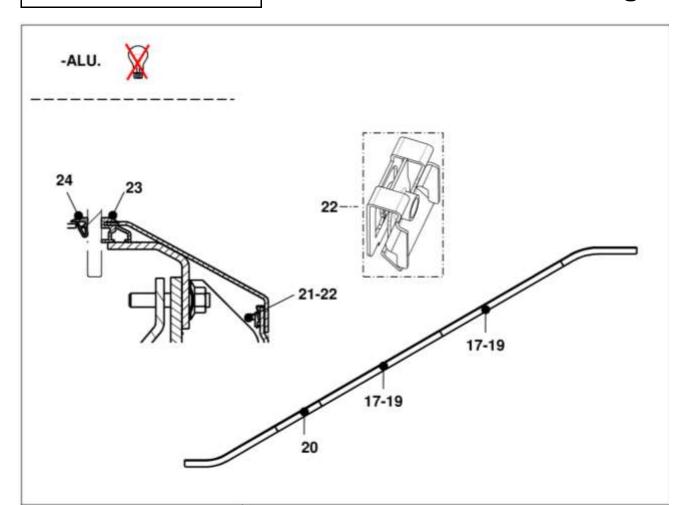

# NextStep<sup>™</sup> Escalator Balustrade Inner Decking

|          | GCA26228K          |                               |                  |                  |
|----------|--------------------|-------------------------------|------------------|------------------|
| REF. No. | PART No.           |                               | DESCRIPTIO       | N                |
| 17       | GAA402CER1         | Inner decking                 | Length=1960mm    |                  |
| 18       | GAA402CER2         | Inner decking                 | Length=2320mm    | Finish: G2       |
| 19       | GAA402CER3         | Inner decking                 | Length=2960mm    |                  |
| 20       | GAA402CER-V1       | Inner decking                 | Per Spec. Length | Per Spec. Finish |
| 21       | DIN7991M4X16_10.9Z | Countersunk Hear              | d Screw          |                  |
| 22       | GAA72BT1           | Spring clip                   |                  |                  |
| 23       | GAA50AGV1          | Plastic Profile inner decking |                  |                  |
| 24       | GBA50AQJ1          | Plastic profile outer decking |                  |                  |