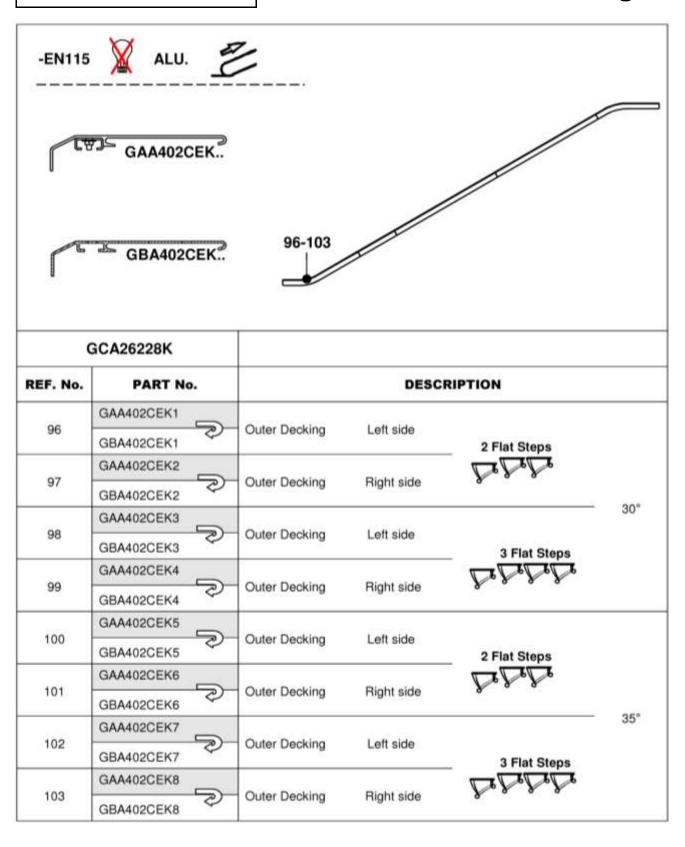

## 57-GCA26228K

| GC       | CA26228K   |               |             |                                                                                                                                                                                                                                                                                                                                                                                                                                                                                                                                                                                                                                                                                                                                                                                                                                                                                                                                                                                                                                                                                                                                                                                                                                                                                                                                                                                                                                                                                                                                                                                                                                                                                                                                                                                                                                                                                                                                                                                                                                                                                                                               |       |     |  |
|----------|------------|---------------|-------------|-------------------------------------------------------------------------------------------------------------------------------------------------------------------------------------------------------------------------------------------------------------------------------------------------------------------------------------------------------------------------------------------------------------------------------------------------------------------------------------------------------------------------------------------------------------------------------------------------------------------------------------------------------------------------------------------------------------------------------------------------------------------------------------------------------------------------------------------------------------------------------------------------------------------------------------------------------------------------------------------------------------------------------------------------------------------------------------------------------------------------------------------------------------------------------------------------------------------------------------------------------------------------------------------------------------------------------------------------------------------------------------------------------------------------------------------------------------------------------------------------------------------------------------------------------------------------------------------------------------------------------------------------------------------------------------------------------------------------------------------------------------------------------------------------------------------------------------------------------------------------------------------------------------------------------------------------------------------------------------------------------------------------------------------------------------------------------------------------------------------------------|-------|-----|--|
| REF. No. | PART No.   |               | DESCRIPTION |                                                                                                                                                                                                                                                                                                                                                                                                                                                                                                                                                                                                                                                                                                                                                                                                                                                                                                                                                                                                                                                                                                                                                                                                                                                                                                                                                                                                                                                                                                                                                                                                                                                                                                                                                                                                                                                                                                                                                                                                                                                                                                                               |       |     |  |
| 1        | GAA402CEH1 | Inner decking | Left side   | 2 Flat Steps                                                                                                                                                                                                                                                                                                                                                                                                                                                                                                                                                                                                                                                                                                                                                                                                                                                                                                                                                                                                                                                                                                                                                                                                                                                                                                                                                                                                                                                                                                                                                                                                                                                                                                                                                                                                                                                                                                                                                                                                                                                                                                                  |       |     |  |
| 2        | GAA402CEH2 | Inner decking | Right side  | Z / /                                                                                                                                                                                                                                                                                                                                                                                                                                                                                                                                                                                                                                                                                                                                                                                                                                                                                                                                                                                                                                                                                                                                                                                                                                                                                                                                                                                                                                                                                                                                                                                                                                                                                                                                                                                                                                                                                                                                                                                                                                                                                                                         | - 000 |     |  |
| 3        | GAA402CEH3 | Inner decking | Left side   | 3 Flat Steps                                                                                                                                                                                                                                                                                                                                                                                                                                                                                                                                                                                                                                                                                                                                                                                                                                                                                                                                                                                                                                                                                                                                                                                                                                                                                                                                                                                                                                                                                                                                                                                                                                                                                                                                                                                                                                                                                                                                                                                                                                                                                                                  | 30°   | The |  |
| 4        | GAA402CEH4 | Inner decking | Right side  | Le proposition of the state of |       |     |  |
| 5        | GAA402CEH5 | Inner decking | Left side   | 2 Flat Steps                                                                                                                                                                                                                                                                                                                                                                                                                                                                                                                                                                                                                                                                                                                                                                                                                                                                                                                                                                                                                                                                                                                                                                                                                                                                                                                                                                                                                                                                                                                                                                                                                                                                                                                                                                                                                                                                                                                                                                                                                                                                                                                  | - 35" |     |  |
| 6        | GAA402CEH6 | Inner decking | Right side  | Br. P.                                                                                                                                                                                                                                                                                                                                                                                                                                                                                                                                                                                                                                                                                                                                                                                                                                                                                                                                                                                                                                                                                                                                                                                                                                                                                                                                                                                                                                                                                                                                                                                                                                                                                                                                                                                                                                                                                                                                                                                                                                                                                                                        |       |     |  |
| 7        | GAA402CEH7 | Inner decking | Left side   | 3 Flat Steps                                                                                                                                                                                                                                                                                                                                                                                                                                                                                                                                                                                                                                                                                                                                                                                                                                                                                                                                                                                                                                                                                                                                                                                                                                                                                                                                                                                                                                                                                                                                                                                                                                                                                                                                                                                                                                                                                                                                                                                                                                                                                                                  |       |     |  |
| 8        | GAA402CEH8 | Inner decking | Right side  | La Brillian                                                                                                                                                                                                                                                                                                                                                                                                                                                                                                                                                                                                                                                                                                                                                                                                                                                                                                                                                                                                                                                                                                                                                                                                                                                                                                                                                                                                                                                                                                                                                                                                                                                                                                                                                                                                                                                                                                                                                                                                                                                                                                                   |       |     |  |
| 9        | GAA402CEG1 | Inner decking | Left side   | 2 Flat Steps                                                                                                                                                                                                                                                                                                                                                                                                                                                                                                                                                                                                                                                                                                                                                                                                                                                                                                                                                                                                                                                                                                                                                                                                                                                                                                                                                                                                                                                                                                                                                                                                                                                                                                                                                                                                                                                                                                                                                                                                                                                                                                                  |       |     |  |
| 10       | GAA402CEG2 | Inner decking | Right side  | Br. C.                                                                                                                                                                                                                                                                                                                                                                                                                                                                                                                                                                                                                                                                                                                                                                                                                                                                                                                                                                                                                                                                                                                                                                                                                                                                                                                                                                                                                                                                                                                                                                                                                                                                                                                                                                                                                                                                                                                                                                                                                                                                                                                        | - 20" | Z,  |  |
| 11       | GAA402CEG3 | Inner decking | Left side   | 3 Flat Steps                                                                                                                                                                                                                                                                                                                                                                                                                                                                                                                                                                                                                                                                                                                                                                                                                                                                                                                                                                                                                                                                                                                                                                                                                                                                                                                                                                                                                                                                                                                                                                                                                                                                                                                                                                                                                                                                                                                                                                                                                                                                                                                  | 30"   |     |  |
| 12       | GAA402CEG4 | Inner decking | Right side  | Z / S / S                                                                                                                                                                                                                                                                                                                                                                                                                                                                                                                                                                                                                                                                                                                                                                                                                                                                                                                                                                                                                                                                                                                                                                                                                                                                                                                                                                                                                                                                                                                                                                                                                                                                                                                                                                                                                                                                                                                                                                                                                                                                                                                     |       |     |  |
| 13       | GAA402CEG5 | Inner decking | Left side   | 2 Flat Steps                                                                                                                                                                                                                                                                                                                                                                                                                                                                                                                                                                                                                                                                                                                                                                                                                                                                                                                                                                                                                                                                                                                                                                                                                                                                                                                                                                                                                                                                                                                                                                                                                                                                                                                                                                                                                                                                                                                                                                                                                                                                                                                  |       |     |  |
| 14       | GAA402CEG6 | Inner decking | Right side  | Dr. No.                                                                                                                                                                                                                                                                                                                                                                                                                                                                                                                                                                                                                                                                                                                                                                                                                                                                                                                                                                                                                                                                                                                                                                                                                                                                                                                                                                                                                                                                                                                                                                                                                                                                                                                                                                                                                                                                                                                                                                                                                                                                                                                       | - 25" |     |  |
| 15       | GAA402CEG7 | Inner decking | Left side   | 3 Flat Steps                                                                                                                                                                                                                                                                                                                                                                                                                                                                                                                                                                                                                                                                                                                                                                                                                                                                                                                                                                                                                                                                                                                                                                                                                                                                                                                                                                                                                                                                                                                                                                                                                                                                                                                                                                                                                                                                                                                                                                                                                                                                                                                  | 35"   |     |  |
| 16       | GAA402CEG8 | Inner decking | Right side  | Ly Market                                                                                                                                                                                                                                                                                                                                                                                                                                                                                                                                                                                                                                                                                                                                                                                                                                                                                                                                                                                                                                                                                                                                                                                                                                                                                                                                                                                                                                                                                                                                                                                                                                                                                                                                                                                                                                                                                                                                                                                                                                                                                                                     |       |     |  |