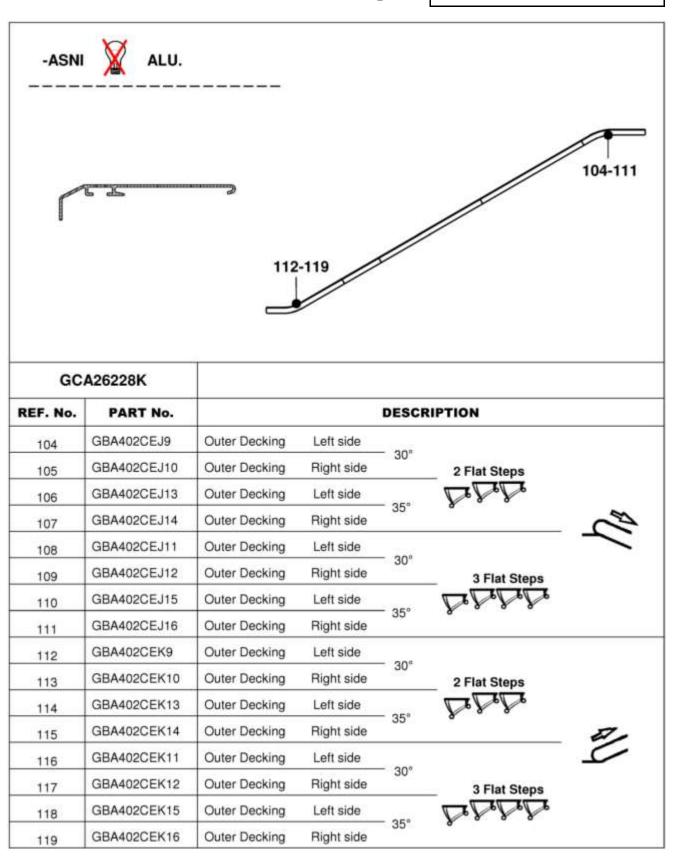

## 57-GCA26228K

| GC       | CA26228K   |               |             |                                                                                                                                                                                                                                                                                                                                                                                                                                                                                                                                                                                                                                                                                                                                                                                                                                                                                                                                                                                                                                                                                                                                                                                                                                                                                                                                                                                                                                                                                                                                                                                                                                                                                                                                                                                                                                                                                                                                                                                                                                                                                                                               |       |     |  |
|----------|------------|---------------|-------------|-------------------------------------------------------------------------------------------------------------------------------------------------------------------------------------------------------------------------------------------------------------------------------------------------------------------------------------------------------------------------------------------------------------------------------------------------------------------------------------------------------------------------------------------------------------------------------------------------------------------------------------------------------------------------------------------------------------------------------------------------------------------------------------------------------------------------------------------------------------------------------------------------------------------------------------------------------------------------------------------------------------------------------------------------------------------------------------------------------------------------------------------------------------------------------------------------------------------------------------------------------------------------------------------------------------------------------------------------------------------------------------------------------------------------------------------------------------------------------------------------------------------------------------------------------------------------------------------------------------------------------------------------------------------------------------------------------------------------------------------------------------------------------------------------------------------------------------------------------------------------------------------------------------------------------------------------------------------------------------------------------------------------------------------------------------------------------------------------------------------------------|-------|-----|--|
| REF. No. | PART No.   |               | DESCRIPTION |                                                                                                                                                                                                                                                                                                                                                                                                                                                                                                                                                                                                                                                                                                                                                                                                                                                                                                                                                                                                                                                                                                                                                                                                                                                                                                                                                                                                                                                                                                                                                                                                                                                                                                                                                                                                                                                                                                                                                                                                                                                                                                                               |       |     |  |
| 1        | GAA402CEH1 | Inner decking | Left side   | 2 Flat Steps                                                                                                                                                                                                                                                                                                                                                                                                                                                                                                                                                                                                                                                                                                                                                                                                                                                                                                                                                                                                                                                                                                                                                                                                                                                                                                                                                                                                                                                                                                                                                                                                                                                                                                                                                                                                                                                                                                                                                                                                                                                                                                                  |       |     |  |
| 2        | GAA402CEH2 | Inner decking | Right side  | Z / /                                                                                                                                                                                                                                                                                                                                                                                                                                                                                                                                                                                                                                                                                                                                                                                                                                                                                                                                                                                                                                                                                                                                                                                                                                                                                                                                                                                                                                                                                                                                                                                                                                                                                                                                                                                                                                                                                                                                                                                                                                                                                                                         | - 000 |     |  |
| 3        | GAA402CEH3 | Inner decking | Left side   | 3 Flat Steps                                                                                                                                                                                                                                                                                                                                                                                                                                                                                                                                                                                                                                                                                                                                                                                                                                                                                                                                                                                                                                                                                                                                                                                                                                                                                                                                                                                                                                                                                                                                                                                                                                                                                                                                                                                                                                                                                                                                                                                                                                                                                                                  | 30°   | The |  |
| 4        | GAA402CEH4 | Inner decking | Right side  | Le proposition of the state of |       |     |  |
| 5        | GAA402CEH5 | Inner decking | Left side   | 2 Flat Steps                                                                                                                                                                                                                                                                                                                                                                                                                                                                                                                                                                                                                                                                                                                                                                                                                                                                                                                                                                                                                                                                                                                                                                                                                                                                                                                                                                                                                                                                                                                                                                                                                                                                                                                                                                                                                                                                                                                                                                                                                                                                                                                  | - 35" |     |  |
| 6        | GAA402CEH6 | Inner decking | Right side  | Br. P.                                                                                                                                                                                                                                                                                                                                                                                                                                                                                                                                                                                                                                                                                                                                                                                                                                                                                                                                                                                                                                                                                                                                                                                                                                                                                                                                                                                                                                                                                                                                                                                                                                                                                                                                                                                                                                                                                                                                                                                                                                                                                                                        |       |     |  |
| 7        | GAA402CEH7 | Inner decking | Left side   | 3 Flat Steps                                                                                                                                                                                                                                                                                                                                                                                                                                                                                                                                                                                                                                                                                                                                                                                                                                                                                                                                                                                                                                                                                                                                                                                                                                                                                                                                                                                                                                                                                                                                                                                                                                                                                                                                                                                                                                                                                                                                                                                                                                                                                                                  |       |     |  |
| 8        | GAA402CEH8 | Inner decking | Right side  | La Brillian                                                                                                                                                                                                                                                                                                                                                                                                                                                                                                                                                                                                                                                                                                                                                                                                                                                                                                                                                                                                                                                                                                                                                                                                                                                                                                                                                                                                                                                                                                                                                                                                                                                                                                                                                                                                                                                                                                                                                                                                                                                                                                                   |       |     |  |
| 9        | GAA402CEG1 | Inner decking | Left side   | 2 Flat Steps                                                                                                                                                                                                                                                                                                                                                                                                                                                                                                                                                                                                                                                                                                                                                                                                                                                                                                                                                                                                                                                                                                                                                                                                                                                                                                                                                                                                                                                                                                                                                                                                                                                                                                                                                                                                                                                                                                                                                                                                                                                                                                                  |       |     |  |
| 10       | GAA402CEG2 | Inner decking | Right side  | Br. C.                                                                                                                                                                                                                                                                                                                                                                                                                                                                                                                                                                                                                                                                                                                                                                                                                                                                                                                                                                                                                                                                                                                                                                                                                                                                                                                                                                                                                                                                                                                                                                                                                                                                                                                                                                                                                                                                                                                                                                                                                                                                                                                        | - 20" | Z,  |  |
| 11       | GAA402CEG3 | Inner decking | Left side   | 3 Flat Steps                                                                                                                                                                                                                                                                                                                                                                                                                                                                                                                                                                                                                                                                                                                                                                                                                                                                                                                                                                                                                                                                                                                                                                                                                                                                                                                                                                                                                                                                                                                                                                                                                                                                                                                                                                                                                                                                                                                                                                                                                                                                                                                  | 30"   |     |  |
| 12       | GAA402CEG4 | Inner decking | Right side  | Z / S / S                                                                                                                                                                                                                                                                                                                                                                                                                                                                                                                                                                                                                                                                                                                                                                                                                                                                                                                                                                                                                                                                                                                                                                                                                                                                                                                                                                                                                                                                                                                                                                                                                                                                                                                                                                                                                                                                                                                                                                                                                                                                                                                     |       |     |  |
| 13       | GAA402CEG5 | Inner decking | Left side   | 2 Flat Steps                                                                                                                                                                                                                                                                                                                                                                                                                                                                                                                                                                                                                                                                                                                                                                                                                                                                                                                                                                                                                                                                                                                                                                                                                                                                                                                                                                                                                                                                                                                                                                                                                                                                                                                                                                                                                                                                                                                                                                                                                                                                                                                  |       |     |  |
| 14       | GAA402CEG6 | Inner decking | Right side  | Dr. No.                                                                                                                                                                                                                                                                                                                                                                                                                                                                                                                                                                                                                                                                                                                                                                                                                                                                                                                                                                                                                                                                                                                                                                                                                                                                                                                                                                                                                                                                                                                                                                                                                                                                                                                                                                                                                                                                                                                                                                                                                                                                                                                       | - 25" |     |  |
| 15       | GAA402CEG7 | Inner decking | Left side   | 3 Flat Steps                                                                                                                                                                                                                                                                                                                                                                                                                                                                                                                                                                                                                                                                                                                                                                                                                                                                                                                                                                                                                                                                                                                                                                                                                                                                                                                                                                                                                                                                                                                                                                                                                                                                                                                                                                                                                                                                                                                                                                                                                                                                                                                  | 35"   |     |  |
| 16       | GAA402CEG8 | Inner decking | Right side  | Ly Market                                                                                                                                                                                                                                                                                                                                                                                                                                                                                                                                                                                                                                                                                                                                                                                                                                                                                                                                                                                                                                                                                                                                                                                                                                                                                                                                                                                                                                                                                                                                                                                                                                                                                                                                                                                                                                                                                                                                                                                                                                                                                                                     |       |     |  |