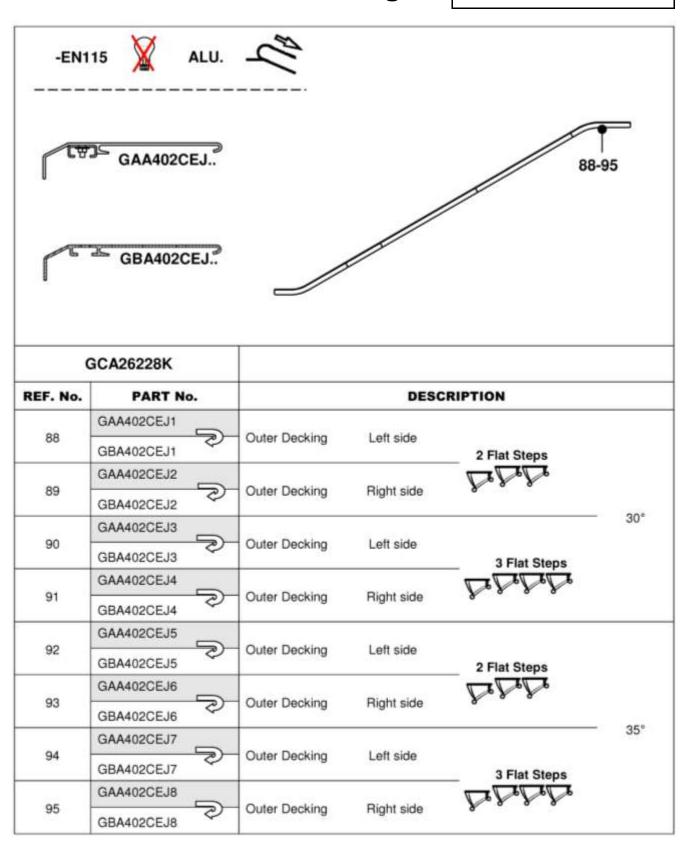

## 57-GCA26228K

| GC       | CA26228K   |               |             |                                                                                                                                                                                                                                                                                                                                                                                                                                                                                                                                                                                                                                                                                                                                                                                                                                                                                                                                                                                                                                                                                                                                                                                                                                                                                                                                                                                                                                                                                                                                                                                                                                                                                                                                                                                                                                                                                                                                                                                                                                                                                                                               |       |     |  |
|----------|------------|---------------|-------------|-------------------------------------------------------------------------------------------------------------------------------------------------------------------------------------------------------------------------------------------------------------------------------------------------------------------------------------------------------------------------------------------------------------------------------------------------------------------------------------------------------------------------------------------------------------------------------------------------------------------------------------------------------------------------------------------------------------------------------------------------------------------------------------------------------------------------------------------------------------------------------------------------------------------------------------------------------------------------------------------------------------------------------------------------------------------------------------------------------------------------------------------------------------------------------------------------------------------------------------------------------------------------------------------------------------------------------------------------------------------------------------------------------------------------------------------------------------------------------------------------------------------------------------------------------------------------------------------------------------------------------------------------------------------------------------------------------------------------------------------------------------------------------------------------------------------------------------------------------------------------------------------------------------------------------------------------------------------------------------------------------------------------------------------------------------------------------------------------------------------------------|-------|-----|--|
| REF. No. | PART No.   |               | DESCRIPTION |                                                                                                                                                                                                                                                                                                                                                                                                                                                                                                                                                                                                                                                                                                                                                                                                                                                                                                                                                                                                                                                                                                                                                                                                                                                                                                                                                                                                                                                                                                                                                                                                                                                                                                                                                                                                                                                                                                                                                                                                                                                                                                                               |       |     |  |
| 1        | GAA402CEH1 | Inner decking | Left side   | 2 Flat Steps                                                                                                                                                                                                                                                                                                                                                                                                                                                                                                                                                                                                                                                                                                                                                                                                                                                                                                                                                                                                                                                                                                                                                                                                                                                                                                                                                                                                                                                                                                                                                                                                                                                                                                                                                                                                                                                                                                                                                                                                                                                                                                                  |       |     |  |
| 2        | GAA402CEH2 | Inner decking | Right side  | Z / /                                                                                                                                                                                                                                                                                                                                                                                                                                                                                                                                                                                                                                                                                                                                                                                                                                                                                                                                                                                                                                                                                                                                                                                                                                                                                                                                                                                                                                                                                                                                                                                                                                                                                                                                                                                                                                                                                                                                                                                                                                                                                                                         | - 000 |     |  |
| 3        | GAA402CEH3 | Inner decking | Left side   | 3 Flat Steps                                                                                                                                                                                                                                                                                                                                                                                                                                                                                                                                                                                                                                                                                                                                                                                                                                                                                                                                                                                                                                                                                                                                                                                                                                                                                                                                                                                                                                                                                                                                                                                                                                                                                                                                                                                                                                                                                                                                                                                                                                                                                                                  | 30°   | The |  |
| 4        | GAA402CEH4 | Inner decking | Right side  | Le proposition of the state of |       |     |  |
| 5        | GAA402CEH5 | Inner decking | Left side   | 2 Flat Steps                                                                                                                                                                                                                                                                                                                                                                                                                                                                                                                                                                                                                                                                                                                                                                                                                                                                                                                                                                                                                                                                                                                                                                                                                                                                                                                                                                                                                                                                                                                                                                                                                                                                                                                                                                                                                                                                                                                                                                                                                                                                                                                  | - 35" |     |  |
| 6        | GAA402CEH6 | Inner decking | Right side  | Br. P.                                                                                                                                                                                                                                                                                                                                                                                                                                                                                                                                                                                                                                                                                                                                                                                                                                                                                                                                                                                                                                                                                                                                                                                                                                                                                                                                                                                                                                                                                                                                                                                                                                                                                                                                                                                                                                                                                                                                                                                                                                                                                                                        |       |     |  |
| 7        | GAA402CEH7 | Inner decking | Left side   | 3 Flat Steps                                                                                                                                                                                                                                                                                                                                                                                                                                                                                                                                                                                                                                                                                                                                                                                                                                                                                                                                                                                                                                                                                                                                                                                                                                                                                                                                                                                                                                                                                                                                                                                                                                                                                                                                                                                                                                                                                                                                                                                                                                                                                                                  |       |     |  |
| 8        | GAA402CEH8 | Inner decking | Right side  | La Brillian                                                                                                                                                                                                                                                                                                                                                                                                                                                                                                                                                                                                                                                                                                                                                                                                                                                                                                                                                                                                                                                                                                                                                                                                                                                                                                                                                                                                                                                                                                                                                                                                                                                                                                                                                                                                                                                                                                                                                                                                                                                                                                                   |       |     |  |
| 9        | GAA402CEG1 | Inner decking | Left side   | 2 Flat Steps                                                                                                                                                                                                                                                                                                                                                                                                                                                                                                                                                                                                                                                                                                                                                                                                                                                                                                                                                                                                                                                                                                                                                                                                                                                                                                                                                                                                                                                                                                                                                                                                                                                                                                                                                                                                                                                                                                                                                                                                                                                                                                                  |       |     |  |
| 10       | GAA402CEG2 | Inner decking | Right side  | Br. C.                                                                                                                                                                                                                                                                                                                                                                                                                                                                                                                                                                                                                                                                                                                                                                                                                                                                                                                                                                                                                                                                                                                                                                                                                                                                                                                                                                                                                                                                                                                                                                                                                                                                                                                                                                                                                                                                                                                                                                                                                                                                                                                        | - 20" | Z,  |  |
| 11       | GAA402CEG3 | Inner decking | Left side   | 3 Flat Steps                                                                                                                                                                                                                                                                                                                                                                                                                                                                                                                                                                                                                                                                                                                                                                                                                                                                                                                                                                                                                                                                                                                                                                                                                                                                                                                                                                                                                                                                                                                                                                                                                                                                                                                                                                                                                                                                                                                                                                                                                                                                                                                  | 30"   |     |  |
| 12       | GAA402CEG4 | Inner decking | Right side  | Z / S / S                                                                                                                                                                                                                                                                                                                                                                                                                                                                                                                                                                                                                                                                                                                                                                                                                                                                                                                                                                                                                                                                                                                                                                                                                                                                                                                                                                                                                                                                                                                                                                                                                                                                                                                                                                                                                                                                                                                                                                                                                                                                                                                     |       |     |  |
| 13       | GAA402CEG5 | Inner decking | Left side   | 2 Flat Steps                                                                                                                                                                                                                                                                                                                                                                                                                                                                                                                                                                                                                                                                                                                                                                                                                                                                                                                                                                                                                                                                                                                                                                                                                                                                                                                                                                                                                                                                                                                                                                                                                                                                                                                                                                                                                                                                                                                                                                                                                                                                                                                  |       |     |  |
| 14       | GAA402CEG6 | Inner decking | Right side  | Dr. No.                                                                                                                                                                                                                                                                                                                                                                                                                                                                                                                                                                                                                                                                                                                                                                                                                                                                                                                                                                                                                                                                                                                                                                                                                                                                                                                                                                                                                                                                                                                                                                                                                                                                                                                                                                                                                                                                                                                                                                                                                                                                                                                       | - 25" |     |  |
| 15       | GAA402CEG7 | Inner decking | Left side   | 3 Flat Steps                                                                                                                                                                                                                                                                                                                                                                                                                                                                                                                                                                                                                                                                                                                                                                                                                                                                                                                                                                                                                                                                                                                                                                                                                                                                                                                                                                                                                                                                                                                                                                                                                                                                                                                                                                                                                                                                                                                                                                                                                                                                                                                  | 35"   |     |  |
| 16       | GAA402CEG8 | Inner decking | Right side  | Ly Market                                                                                                                                                                                                                                                                                                                                                                                                                                                                                                                                                                                                                                                                                                                                                                                                                                                                                                                                                                                                                                                                                                                                                                                                                                                                                                                                                                                                                                                                                                                                                                                                                                                                                                                                                                                                                                                                                                                                                                                                                                                                                                                     |       |     |  |