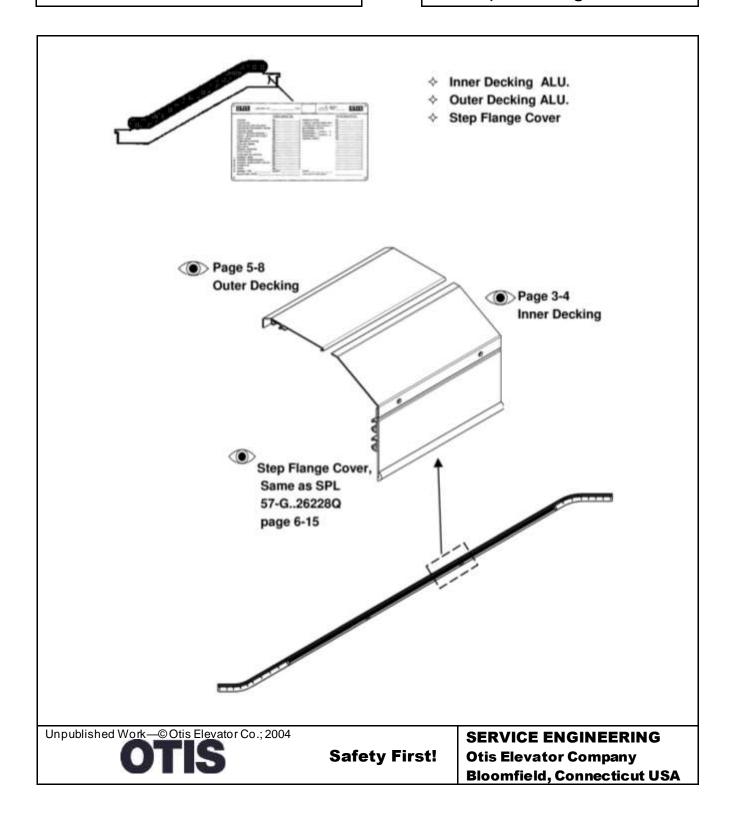

# NextStep™ Escalator Balustrade Decking, Aluminum

# Spare Parts Leaflet 57-GCA26228K

Nov. 15, 2007 / Page 1 of 8

## **Leaflet Description**

Balustrade decking w/o lighting.

#### **Related Drawings**

| Drawing No. | Title              | Drawing No. | Title |
|-------------|--------------------|-------------|-------|
| GCA26228K   | Balustrade Decking |             |       |
|             |                    |             |       |