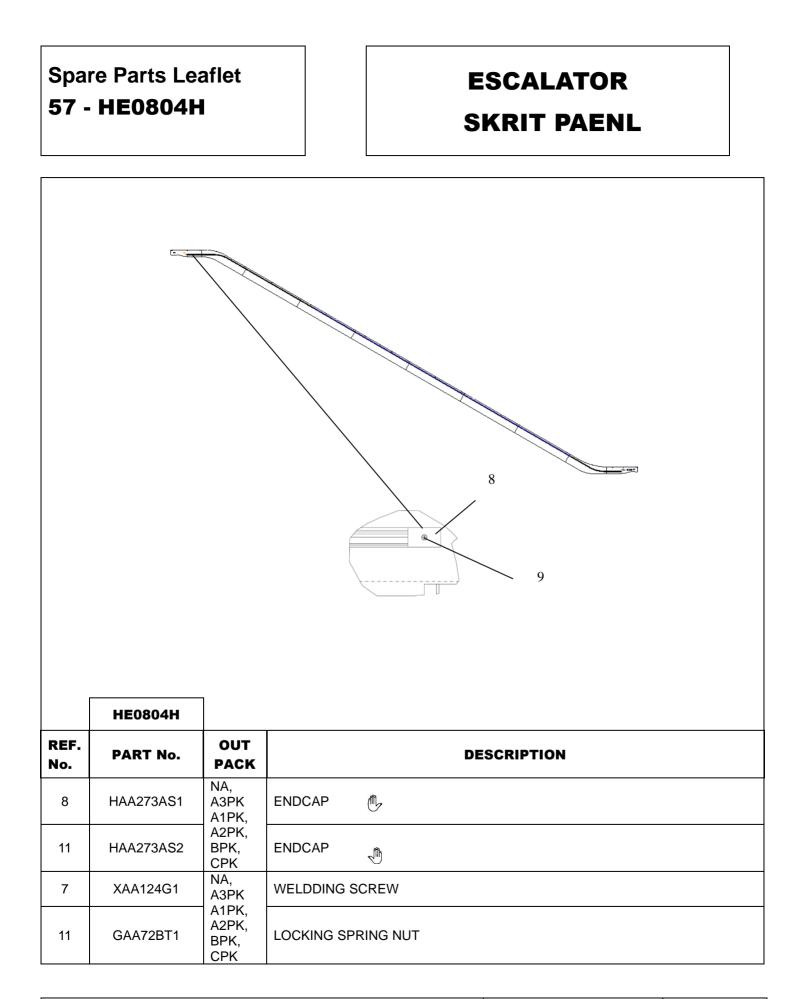

HAA241AT1  | A3PK           |              | SAFETY BRUSH, INDOOR  |
| 7           | HAA241AT4  | A1PK,<br>A2PK, | BLACK        | SAFETY BRUSH, OUTDOOR |
| 11          | HAA241AT2  | BPK,<br>CPK    |              | SAFETY BRUSH, OUTDOOR |
| 7           | HAA241AT11 | NA,            |              | SAFETY BRUSH, INDOOR  |
| 11          | HAA241AT9  | A3PK           |              | SAFETY BRUSH, INDOOR  |
| 7           | HAA241AT12 | A1PK,<br>A2PK, | CLEAR        | SAFETY BRUSH, OUTDOOR |
| 11          | HAA241AT10 | BPK,<br>CPK    |              | SAFETY BRUSH, OUTDOOR |

|  | Unpublished Work—Otis Elevator Co.,2022 | June 18, 2022 | Page 13 |
|--|-----------------------------------------|---------------|---------|
|--|-----------------------------------------|---------------|---------|



| Unpublished Work—Otis Elevator Co.,2022 June 18, 2022 Page 14 |
|---------------------------------------------------------------|
|---------------------------------------------------------------|