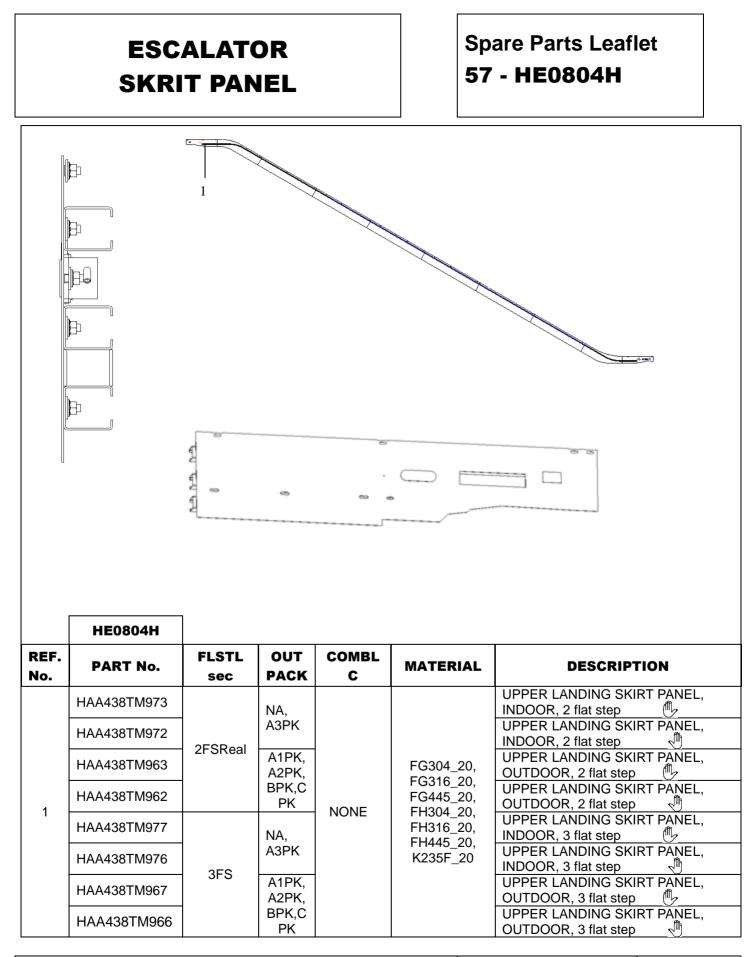

| Spare Parts Leaflet<br>57 - HE0804H |                                                                                                                                              |                |                                                                                                                                         |                          | ESCALATOR<br>SKRIT PAENL                                                                                                                                    |
|-------------------------------------|----------------------------------------------------------------------------------------------------------------------------------------------|----------------|-----------------------------------------------------------------------------------------------------------------------------------------|--------------------------|-------------------------------------------------------------------------------------------------------------------------------------------------------------|
|                                     |                                                                                                                                              |                |                                                                                                                                         |                          | 3                                                                                                                                                           |
|                                     | Ū.                                                                                                                                           |                |                                                                                                                                         |                          |                                                                                                                                                             |
|                                     | НЕ0804Н                                                                                                                                      | ]              |                                                                                                                                         | -                        |                                                                                                                                                             |
| REF.<br>No.                         | HE0804H<br>PART No.                                                                                                                          | FLSTL          | OUT<br>PACK                                                                                                                             | DEFLDEVC                 | DESCRIPTION                                                                                                                                                 |
| REF.<br>No.                         |                                                                                                                                              | FLSTL<br>sec   | PACK                                                                                                                                    | DEFLDEVC                 | DESCRIPTION                                                                                                                                                 |
|                                     | PART No.                                                                                                                                     | sec            |                                                                                                                                         | DEFLDEVC                 |                                                                                                                                                             |
|                                     | PART No.           HAA438TK997                                                                                                               | _              | PACK<br>NA,<br>A3PK<br>A1PK,                                                                                                            | DEFLDEVC                 |                                                                                                                                                             |
| No.                                 | PART No.           HAA438TK997           HAA438TK996                                                                                         | sec            | PACK           NA,<br>A3PK           A1PK,<br>A2PK,<br>BPK,                                                                             | _                        | UPPER LANDING SKIRT PANEL                                                                                                                                   |
|                                     | PART No.           HAA438TK997           HAA438TK996           HAA438TK987                                                                   | sec            | PACK<br>NA,<br>A3PK<br>A1PK,<br>A2PK,<br>BPK,<br>CPK                                                                                    | <b>DEFLDEVC</b><br>BLACK | UPPER LANDING SKIRT PANEL                                                                                                                                   |
| No.                                 | PART No.           HAA438TK997           HAA438TK996           HAA438TK987           HAA438TK986                                             | sec<br>2FSReal | PACK           NA,<br>A3PK           A1PK,<br>A2PK,<br>BPK,                                                                             | _                        | UPPER LANDING SKIRT PANEL                                                                                                                                   |
| No.                                 | PART No.           HAA438TK997           HAA438TK996           HAA438TK987           HAA438TK986           HAA438TK977                       | sec            | PACK           NA,<br>A3PK           A1PK,<br>A2PK,<br>BPK,<br>CPK           NA,<br>A3PK           NA,<br>A3PK                          | _                        | UPPER LANDING SKIRT PANEL                           |
| No.                                 | PART No.           HAA438TK997           HAA438TK996           HAA438TK987           HAA438TK986           HAA438TK977           HAA438TK976 | sec<br>2FSReal | PACK           NA,<br>A3PK           A1PK,<br>A2PK,<br>BPK,<br>CPK           NA,<br>A3PK           A1PK,<br>A3PK,<br>BPK,<br>BPK,       | _                        | UPPER LANDING SKIRT PANEL |
| No.                                 | PART No.           HAA438TK997           HAA438TK996           HAA438TK987           HAA438TK986           HAA438TK977           HAA438TK976 | sec<br>2FSReal | PACK           NA,<br>A3PK           A1PK,<br>A2PK,<br>BPK,<br>CPK           NA,<br>A3PK           NA,<br>A3PK           A1PK,<br>A2PK, | _                        | UPPER LANDING SKIRT PANEL |