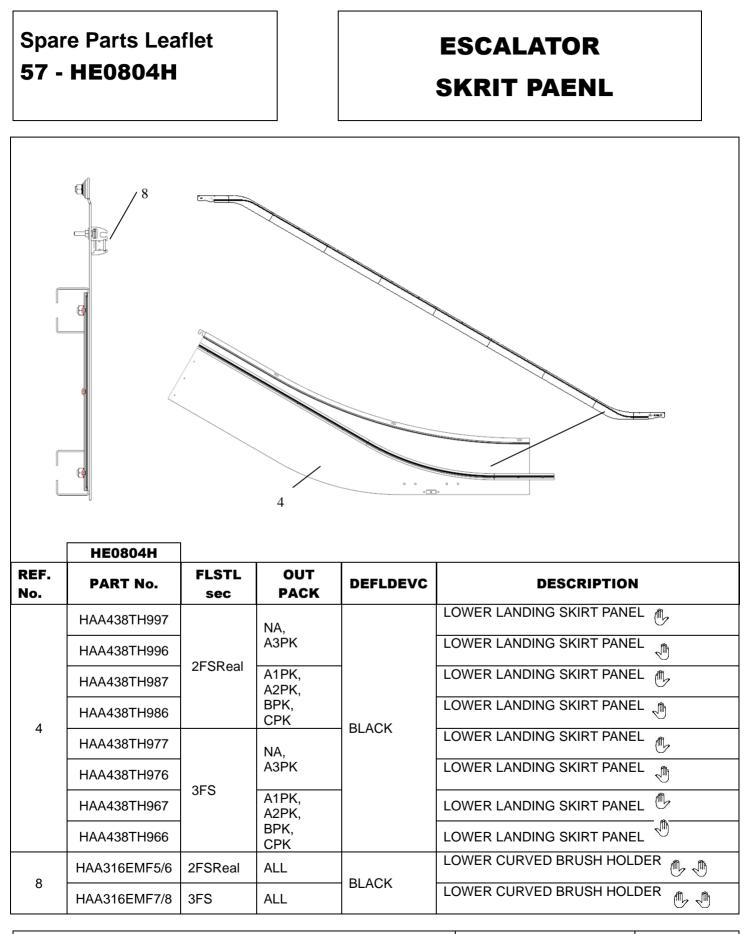

# Spare Parts Leaflet **57 - HE0804H**

# ESCALATOR SKRIT PAENL

# 

|             | HE0804H      |                           |                           |          |                           |
|-------------|--------------|---------------------------|---------------------------|----------|---------------------------|
| REF.<br>No. | PART No.     | FLSTL<br>sec              | OUT<br>Pack               | DEFLDEVC | DESCRIPTION               |
|             | HAA438TK957  |                           | 2FSReal<br>A1PK,<br>A2PK, |          | UPPER LANDING SKIRT PANEL |
|             | HAA438TK956  |                           |                           |          | UPPER LANDING SKIRT PANEL |
|             | HAA438TK947  |                           |                           |          | UPPER LANDING SKIRT PANEL |
| 2           | CPK SILVER   | UPPER LANDING SKIRT PANEL |                           |          |                           |
| 5           |              | SILVER                    | UPPER LANDING SKIRT PANEL |          |                           |
|             | HAA438TK936  | 8TK936 A3PK UPPER LAN     | UPPER LANDING SKIRT PANEL |          |                           |
|             | HAA438TK927  | 510                       | A1PK,<br>A2PK,            |          | UPPER LANDING SKIRT PANEL |
|             | HAA438TK926  |                           | BPK,<br>CPK               |          | UPPER LANDING SKIRT PANEL |
| 7           | HAA316EME1/2 | 2FSReal                   | ALL                       | - SILVER | UPPER CURVED BRUSH HOLDER |
| 1           | HAA316EME3/4 | 3FS                       | ALL                       |          | UPPER CURVED BRUSH HOLDER |