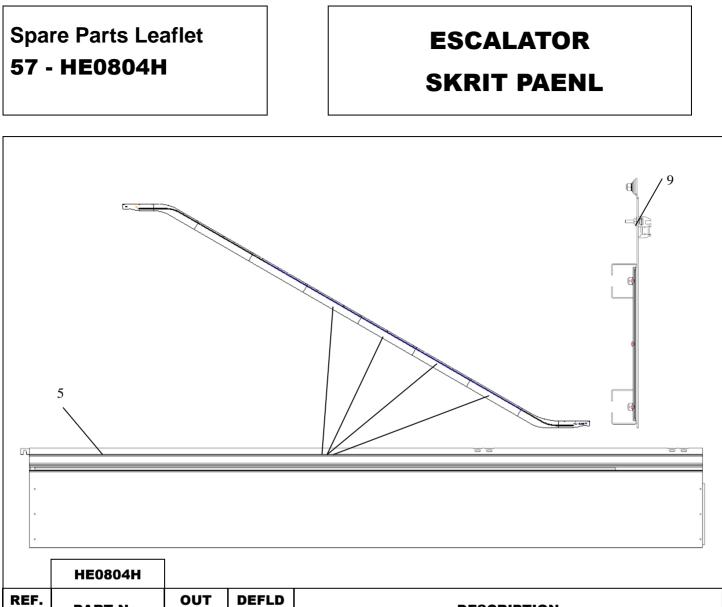

| REF.<br>No. | PART No.     | OUT<br>Pack    | DEFLD<br>EVC | DESCRIPTION                                 |   |   |    |
|-------------|--------------|----------------|--------------|---------------------------------------------|---|---|----|
|             | HAA438TA997  | NA,            |              | INCLINED SECTION SKIRT PANEL, INDOOR, 2320  |   |   | Þ  |
|             | HAA438TA996  | A3PK           | BLACK        | INCLINED SECTION SKIRT PANEL, INDOOR, 2320  |   |   | Ş  |
|             | HAA438TA987  | A1PK,<br>A2PK, | DLAUK        | INCLINED SECTION SKIRT PANEL, OUTDOOR, 2320 |   |   | ß  |
| 5           | HAA438TA986  | BPK,<br>CPK    |              | INCLINED SECTION SKIRT PANEL, OUTDOOR, 2320 |   |   | Ð  |
| 5           | HAA438TA977  | NA,            |              | INCLINED SECTION SKIRT PANEL, INDOOR, 2320  |   |   | (J |
|             | HAA438TA976  | A3PK           | SILVER       | INCLINED SECTION SKIRT PANEL, INDOOR, 2320  |   |   | ŝ, |
|             | HAA438TA967  | A1PK,<br>A2PK, | SILVER       | INCLINED SECTION SKIRT PANEL, OUTDOOR, 2320 |   |   | ß  |
|             | HAA438TA966  | BPK,<br>CPK    |              | INCLINED SECTION SKIRT PANEL, OUTDOOR, 2320 |   |   | ¢, |
| 9           | HAA316EMD3/4 | ALL            | BLACK        | INCLINED BRUSH HOLDER                       | ٩ | Ð |    |
| 9           | HAA316EMA1/2 | ALL            | SILVER       | INCLINED BRUSH HOLDER                       | ŀ | Ð |    |