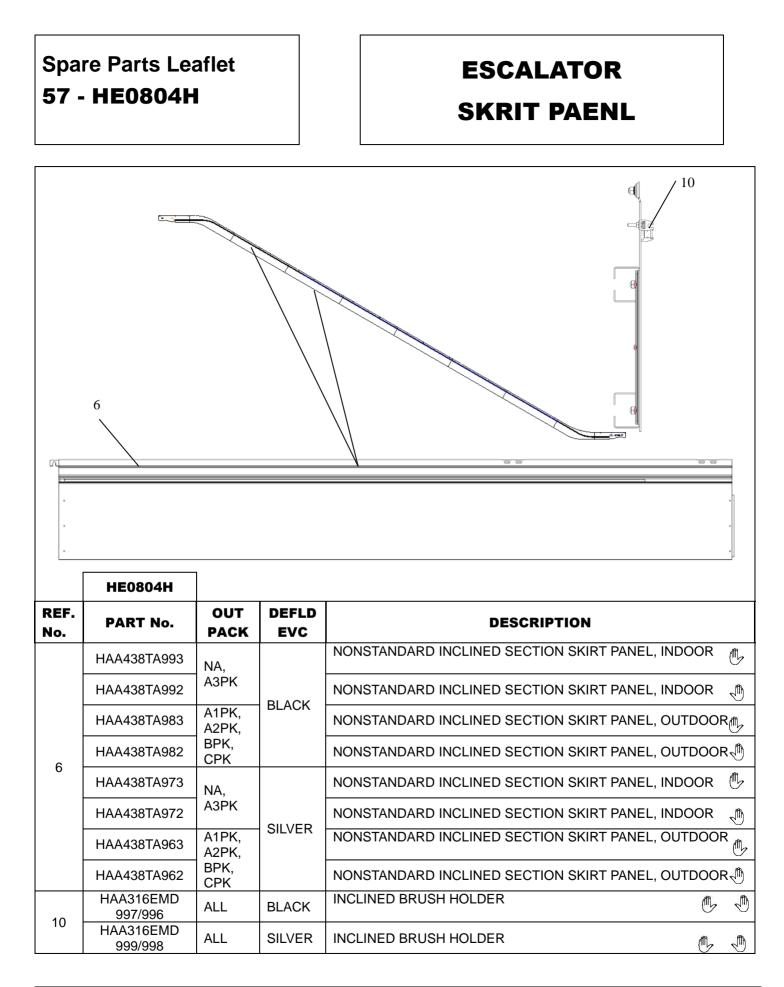

| REF.<br>No. | PART No.     | OUT<br>Pack    | DEFLD<br>EVC | DESCRIPTION                                 |   |   |    |
|-------------|--------------|----------------|--------------|---------------------------------------------|---|---|----|
|             | HAA438TA997  | NA,            |              | INCLINED SECTION SKIRT PANEL, INDOOR, 2320  |   |   | Þ  |
|             | HAA438TA996  | A3PK           | BLACK        | INCLINED SECTION SKIRT PANEL, INDOOR, 2320  |   |   | Ş  |
|             | HAA438TA987  | A1PK,<br>A2PK, | DLAUK        | INCLINED SECTION SKIRT PANEL, OUTDOOR, 2320 |   |   | ß  |
| 5           | HAA438TA986  | BPK,<br>CPK    |              | INCLINED SECTION SKIRT PANEL, OUTDOOR, 2320 |   |   | Ð  |
| 5           | HAA438TA977  | NA,            |              | INCLINED SECTION SKIRT PANEL, INDOOR, 2320  |   |   | (J |
|             | HAA438TA976  | A3PK           | SILVER       | INCLINED SECTION SKIRT PANEL, INDOOR, 2320  |   |   | ŝ, |
|             | HAA438TA967  | A1PK,<br>A2PK, | SILVER       | INCLINED SECTION SKIRT PANEL, OUTDOOR, 2320 |   |   | ß  |
|             | HAA438TA966  | BPK,<br>CPK    |              | INCLINED SECTION SKIRT PANEL, OUTDOOR, 2320 |   |   | ¢, |
| 9           | HAA316EMD3/4 | ALL            | BLACK        | INCLINED BRUSH HOLDER                       | ٩ | Ð |    |
| 9           | HAA316EMA1/2 | ALL            | SILVER       | INCLINED BRUSH HOLDER                       | ŀ | Ð |    |