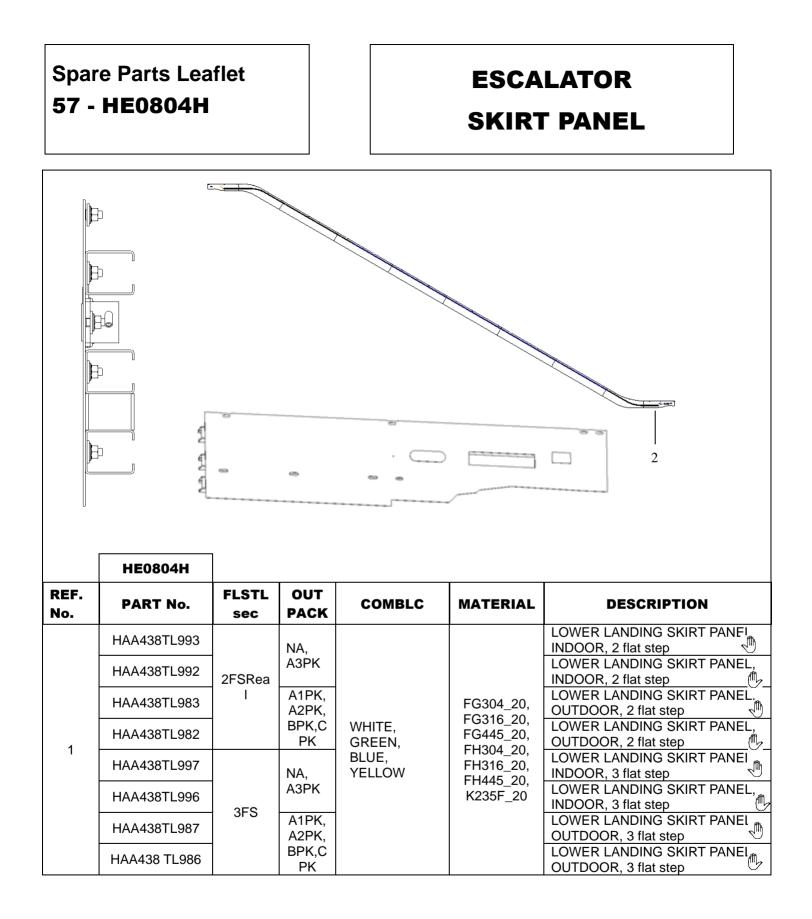

| -    | re Parts Lea<br>HE0804H |                |                |          | ESCALATOR<br>SKRIT PAENL  |
|------|-------------------------|----------------|----------------|----------|---------------------------|
|      |                         |                | 4              |          |                           |
| REF. | HE0804H                 | FLSTL          | OUT            | 1        |                           |
| No.  | PART No.                | Sec            | PACK           | DEFLDEVC | DESCRIPTION               |
|      | HAA438TH997             |                | NA,            |          | LOWER LANDING SKIRT PANEL |
|      | HAA438TH996             |                | A3PK           |          | LOWER LANDING SKIRT PANEL |
|      | HAA438TH987             | 2FSReal        | A1PK,<br>A2PK, |          | LOWER LANDING SKIRT PANEL |
|      | HAA438TH986             |                | BPK,<br>CPK    |          | LOWER LANDING SKIRT PANEL |
| 4    | HAA438TH977             |                | NA,            | - SILVER | LOWER LANDING SKIRT PANEL |
|      | HAA438TH976             | -              | A3PK           |          |                           |
|      | 10011070                |                | 1              |          | $\sim$                    |
|      | HAA438TH967             | 3FS            | A1PK,<br>A2PK  | -        | LOWER LANDING SKIRT PANEL |
|      |                         | 3FS            | A2PK,<br>BPK,  |          |                           |
| 8    | HAA438TH967             | 3FS<br>2FSReal | A2PK,          | - SILVER |                           |